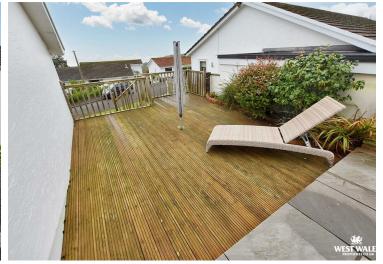

Externally, there is a driveway to the side providing parking for 3-4 cars, a lawned garden to the front and a decked seating area with patio to the side.

With the added appeal of no onward chain, there is nothing that this fabulous property doesn't offer! Viewing is a must!