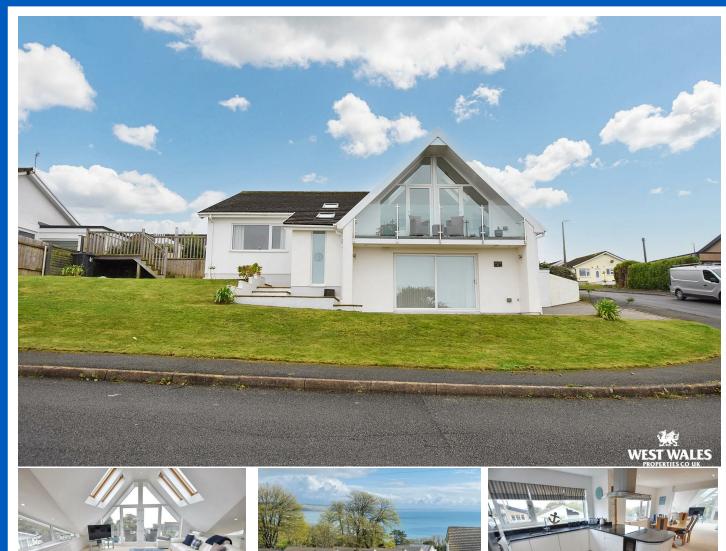

## 41 Scandinavia Heights, Saundersfoot, Pembrokeshire, SA69 9PF

- Detached House
- Sought After Residential Area
- Four Double Bedrooms
- Outskirts Of Saundersfoot Village
- Contemporary Design

- Fantastic Sea Views
- Ample Driveway Parking
- Master Suite With En-Suite And Walk In Wardrobe
- Balcony Seating Area From Lounge
- EPC Rating: TBC

The Agent that goes the Extra Mile

Page 4

An immaculately presented and beautifully designed detached house located in the sought after residential area of Scandinavia Heights. The property sits in an elevated position above the village, and boasts spectacular sea views from the front aspect windows. The layout of the property briefly comprises of an entrance hall, open plan kitchen/living/dining room with a vaulted ceiling and full wall windows, with a door leading onto a balcony seating area overlooking the water, three double bedrooms, shower room, cloakroom and a utility room. On the lower level there is a master suite with a separate sitting room, en-suite bathroom and a walk in wardrobe. The property is decorated to a very high standard, boasting neutral tones and modern kitchen and bathroom suites.

Externally, there is a driveway to the side providing parking for 3-4 cars, a lawned garden to the front and a decked seating area with patio to the side.

With the added appeal of no onward chain, there is nothing that this fabulous property doesn't offer! Viewing is a must!