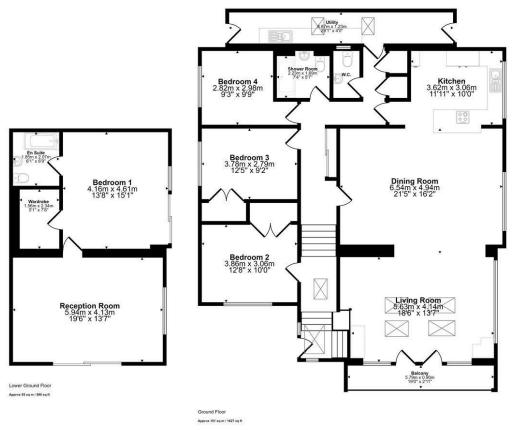

The Agent that goes the Extra Mile

Page 4

An immaculately presented and beautifully designed detached house located in the sought after residential area of Scandinavia Heights. The property sits in an elevated position above the village, and boasts spectacular sea views from the front aspect windows. The layout of the property briefly comprises of an entrance hall, open plan kitchen/living/dining room with a vaulted ceiling and full wall windows, with a door leading onto a balcony seating area overlooking the water, three double bedrooms, shower room, cloakroom and a utility room. On the lower level there is a master suite with a separate sitting room, en-suite bathroom and a walk in wardrobe. The property is decorated to a very high standard, boasting neutral tones and modern kitchen and bathroom suites.