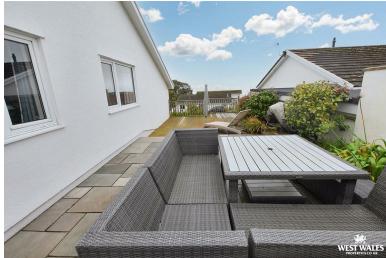

Externally, there is a driveway to the side providing parking for 3-4 cars, a lawned garden to the front and a decked seating area with patio to the side.

With the added appeal of no onward chain, there is nothing that this fabulous property doesn't offer! Viewing is a must!