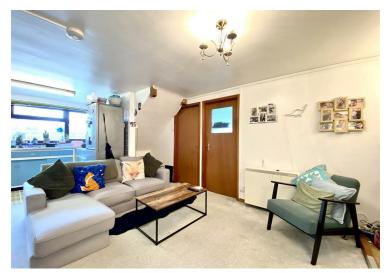

The main residence offers a warm and inviting atmosphere, filled with natural light. With a sense of space throughout, the property is ideal for a growing family. The ground floor accommodation comprises; entrance porch, open plan living/dining room, kitchen with walk in pantry, hallway which leads through into a utility room, a family bathroom with separate w/c, and two double bedrooms, which are fitted with beautiful parquet flooring that also remains in the hallway and living/dining room. The first floor provides a further two bedrooms which benefit from eaves storage; and an additional 21" foot (approx) loft room with velux window.