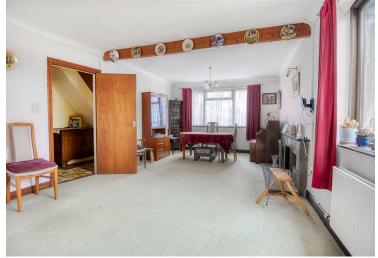

The main residence offers a warm and inviting atmosphere, filled with natural light. With a sense of space throughout, the property is ideal for a growing family. The ground floor accommodation comprises; entrance porch, open plan living/dining room, kitchen with walk in pantry, hallway which leads through into a utility room, a family bathroom with separate w/c, and two double bedrooms, which are fitted with beautiful parquet flooring that also remains in the hallway and living/dining room. The first floor provides a further two bedrooms which benefit from eaves storage; and an additional 21" foot (approx) loft room with velux window.