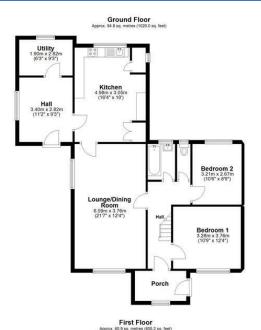

The main residence offers a warm and inviting atmosphere, filled with natural light. With a sense of space throughout, the property is ideal for a growing family. The ground floor accommodation comprises; entrance porch, open plan living/dining room, kitchen with walk in pantry, hallway which leads through into a utility room, a family bathroom with separate w/c, and two double bedrooms, which are fitted with beautiful parquet flooring that also remains in the hallway and living/dining room. The first floor provides a further two bedrooms which benefit from eaves storage; and an additional 21" foot (approx) loft room with velux window.

Externally, the beautifully maintained grounds provide plenty of space for outdoor activities, and gardening. The workshop and garage is perfect for DIY enthusiasts, hobbyists, or as additional storage. There is also extensive driveway parking for multiple vehicles. The tranquil setting allows you to embrace the peace and beauty of the Pembrokeshire countryside while still being close to local amenities.