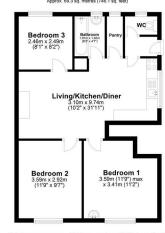

The two self-contained units each provide three bedrooms, offering excellent rental income potential or extended family accommodation. Both are private and fully equipped, ensuring privacy and independence for tenants or guests.