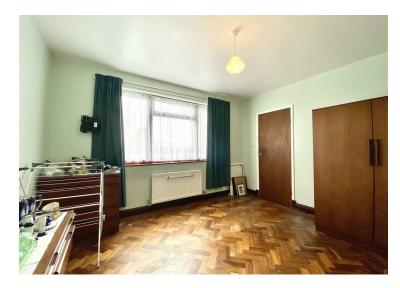

The main residence offers a warm and inviting atmosphere, filled with natural light. With a sense of space throughout, the property is ideal for a growing family. The ground floor accommodation comprises; entrance porch, open plan living/dining room, kitchen with walk in pantry, hallway which leads through into a utility room, a family bathroom with separate w/c, and two double bedrooms, which are fitted with beautiful parquet flooring that also remains in the hallway and living/dining room. The first floor provides a further two bedrooms which benefit from eaves storage; and an additional 21" foot (approx) loft room with velux window.