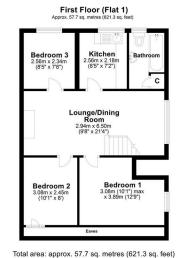

Ground Floor (Flat 2)

Total area: approx. 69.3 sq. metres (746.1 sq. feet

VIEWING: By appointment only via the Agents.

TENURE: We are advised Freehold

SERVICES: We have not checked or tested any of the services or appliances at the property.

The two self-contained units each provide three bedrooms, offering excellent rental income potential or extended family accommodation. Both are private and fully equipped, ensuring privacy and independence for tenants or guests.