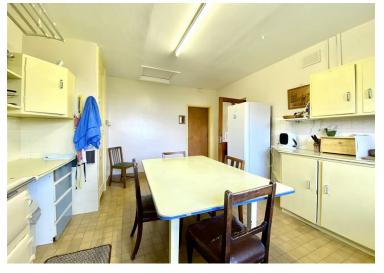

The main residence offers a warm and inviting atmosphere, filled with natural light. With a sense of space throughout, the property is ideal for a growing family. The ground floor accommodation comprises; entrance porch, open plan living/dining room, kitchen with walk in pantry, hallway which leads through into a utility room, a family bathroom with separate w/c, and two double bedrooms, which are fitted with beautiful parquet flooring that also remains in the hallway and living/dining room. The first floor provides a further two bedrooms which benefit from eaves storage; and an additional 21" foot (approx) loft room with velux window.