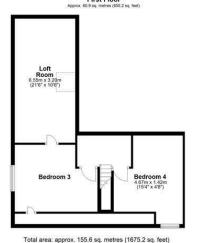

The main residence offers a warm and inviting atmosphere, filled with natural light. With a sense of space throughout, the property is ideal for a growing family. The ground floor accommodation comprises; entrance porch, open plan living/dining room, kitchen with walk in pantry, hallway which leads through into a utility room, a family bathroom with separate w/c, and two double bedrooms, which are fitted with beautiful parquet flooring that also remains in the hallway and living/dining room. The first floor provides a further two bedrooms which benefit from eaves storage; and an additional 21" foot (approx) loft room with velux window.