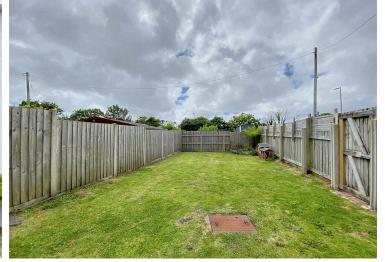

Externally, to the front of the property there is a gated driveway providing space for two vehicles. To the rear, the garden is enclosed with a patio area accessed from the living room. There is ample space for outside seating where you can sit and enjoy the sun, or would make a great entertaining space for all your friends and family. With a storage area to the side of the house, the property also benefits from side access into the lawned garden.