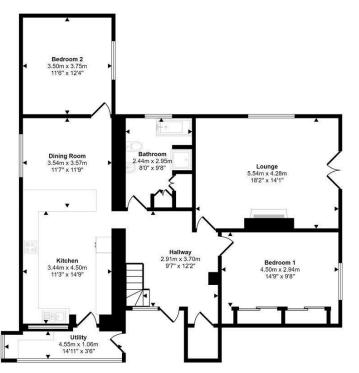

The property comprises of entrance hall with a storage cupboard, open plan kitchen/dining room fitted with a range of modern units and a utility/boot room area which can also be accessed via the driveway, a living room which boasts French doors leading out to the garden. The ground floor provides two double bedrooms, with a further two double bedrooms upstairs, landing/study area, and a storage area in the eves.