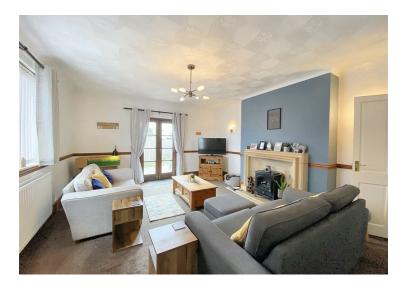

The property comprises of entrance hall with a storage cupboard, open plan kitchen/dining room fitted with a range of modern units and a utility/boot room area which can also be accessed via the driveway, a living room which boasts French doors leading out to the garden. The ground floor provides two double bedrooms, with a further two double bedrooms upstairs, landing/study area, and a storage area in the eves.