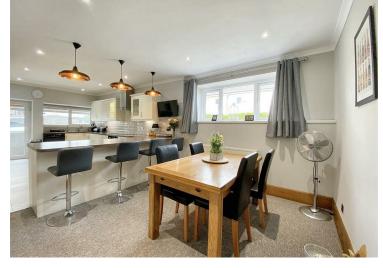

The property comprises of entrance hall with a storage cupboard, open plan kitchen/dining room fitted with a range of modern units and a utility/boot room area which can also be accessed via the driveway, a living room which boasts French doors leading out to the garden. The ground floor provides two double bedrooms, with a further two double bedrooms upstairs, landing/study area, and a storage area in the eves.