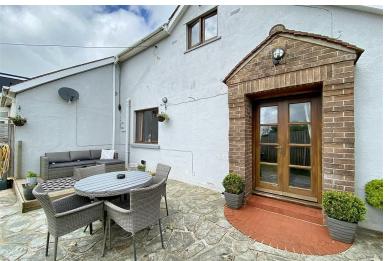

Externally, to the front of the property there is a gated driveway providing space for two vehicles. To the rear, the garden is enclosed with a patio area accessed from the living room. There is ample space for outside seating where you can sit and enjoy the sun, or would make a great entertaining space for all your friends and family. With a storage area to the side of the house, the property also benefits from side access into the lawned garden.