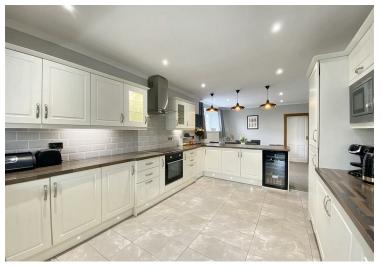

The property comprises of entrance hall with a storage cupboard, open plan kitchen/dining room fitted with a range of modern units and a utility/boot room area which can also be accessed via the driveway, a living room which boasts French doors leading out to the garden. The ground floor provides two double bedrooms, with a further two double bedrooms upstairs, landing/study area, and a storage area in the eves.