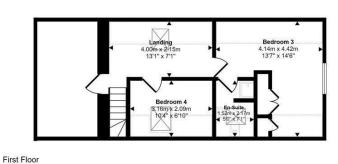

The property comprises of entrance hall with a storage cupboard, open plan kitchen/dining room fitted with a range of modern units and a utility/boot room area which can also be accessed via the driveway, a living room which boasts French doors leading out to the garden. The ground floor provides two double bedrooms, with a further two double bedrooms upstairs, landing/study area, and a storage area in the eves.