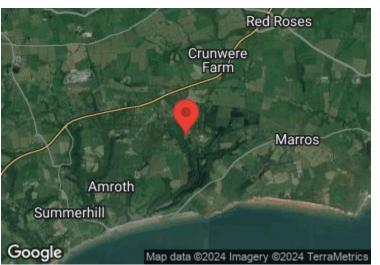

Llanteg is situated outside the National Park, but within walking distance of the stunning Pembrokeshire coastline near Amroth, and only a short drive to the seaside resorts of Tenby and Saundersfoot with their sandy beaches and picturesque harbours.

#### **DIRECTIONS**

From Saundersfoot or Tenby, head towards St Clears/ Carmarthen, about 5 miles out of Kilgetty you will come upon Llanteg. Turn right just before the petrol station on your right and proceed down the road, just before you enter a 30 MPH sign turn left and go down this road which will lead you directly to Llanteg Park. The property is located on your right as you enter Llanteg Park and is the third property in.