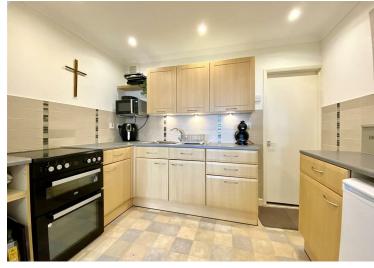

## 2 Llanteg Park, Llanteg, Narberth, Pembrokeshire, SA67 8PZ

- Mid Terrace Property
- Kitchen
- Family Bathroom
- Tiered Rear Garden
- Leasehold Property

- Open Plan Living/Dining Room
- Two Double Bedrooms
- Roof Terrace
- Driveway Parking
- EPC Rating D

The kitchen is fully fitted with a range of units and provides access to the utility room behind it. The property benefits from a useful under house storage area accessed from the utility room.

The first floor provides a master double bedroom with French doors and two full length windows, which open on to a tiled roof terrace, boasting views over Llanteg Park, the countryside and sea glimpses.