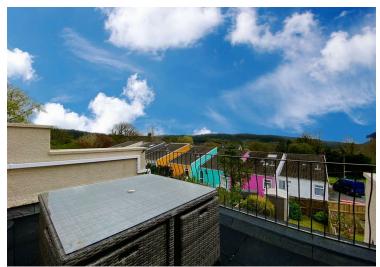

The kitchen is fully fitted with a range of units and provides access to the utility room behind it. The property benefits from a useful under house storage area accessed from the utility room.

The first floor provides a master double bedroom with French doors and two full length windows, which open on to a tiled roof terrace, boasting views over Llanteg Park, the countryside and sea glimpses.