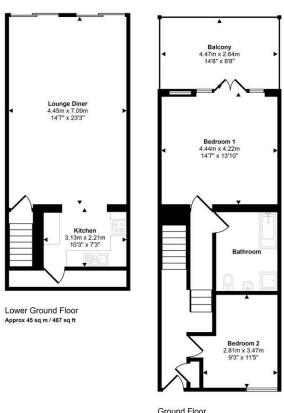

#### Approx Gross Internal Area 94 sq m / 1014 sq ft

Approx 49 sq m / 526 sq ft

VIEWING: By appointment only via the Agents. TENURE: We are advised Leasehold

LENGTH OF LEASE: 999 years from 1972 ANNUAL GROUND RENT: £50 per annum

## 2 Llanteg Park, Llanteg, Narberth, Pembrokeshire, SA67 8PZ

- Mid Terrace Property
- Kitchen
- Family Bathroom
- Tiered Rear Garden
- Leasehold Property

- Open Plan Living/Dining Room
- Two Double Bedrooms
- Roof Terrace
- Driveway Parking
- EPC Rating D

The Agent that goes the Extra Mile

We are delighted to bring this stylish house in Llanteg Park, just a short distance from Amroth and Wisemans Bridge. The property is a mid-terrace, split-level home offering an open living/dining room which boasts two double sets of glass sliding doors, which provides natural light and open vistas of the fully enclosed rear garden. The delightful three tier garden provides two paved patio areas, lawn and storage shed.

The kitchen is fully fitted with a range of units and provides access to the utility room behind it. The property benefits from a useful under house storage area accessed from the utility room.

The first floor provides a master double bedroom with French doors and two full length windows, which open on to a tiled roof terrace, boasting views over Llanteg Park, the countryside and sea glimpses.

The main bathroom is fully tiled and boasts a separate bath and corner glassed shower cubicle, benefiting from a skylight allowing natural light to pour in.

A further double bedroom enjoys open views of the well tended Park's green.