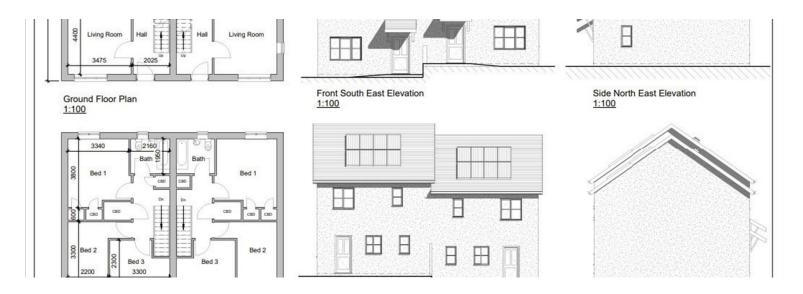

## Plot 2 Devon Drive, Pembroke, SA71 5TT

- Plot With Full Planning Permission
  0.89 Acre
- Two Semi-Detached 2 Storey Dwellings
  Two Parking Spaces Per Dwelling
- Edge Of Town Location
- Ideal Investment Opportunity

The Agent that goes the Extra Mile

An exciting opportunity to purchase plot 2 Devon Drive set within approx 0.89 of an acre. The plot has full planning permission (Application Number: 21/0135/PA) for the erection of two semi-detached 2 storey, 3 bedroom dwellings. The proposed finish of both dwellings will consist of rendered masonary painted, with natural or composite slate roof. There is also planning for two parking spaces per dwelling.