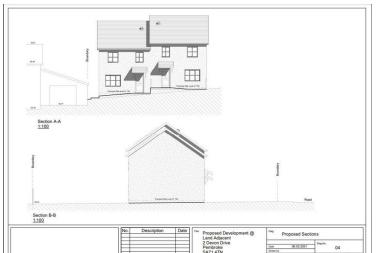

## Plot 2 Devon Drive, Pembroke, SA71 5TT

- Plot With Full Planning Permission
  0.89 Acre
- Two Semi-Detached 2 Storey Dwellings
  Two Parking Spaces Per Dwelling
- Edge Of Town Location
- Ideal Investment Opportunity

The Agent that goes the Extra Mile

An exciting opportunity to purchase plot 2 Devon Drive set within approx 0.89 of an acre. The plot has full planning permission (Application Number: 21/0135/PA) for the erection of two semi-detached 2 storey, 3 bedroom dwellings. The proposed finish of both dwellings will consist of rendered masonary painted, with natural or composite slate roof. There is also planning for two parking spaces per dwelling.