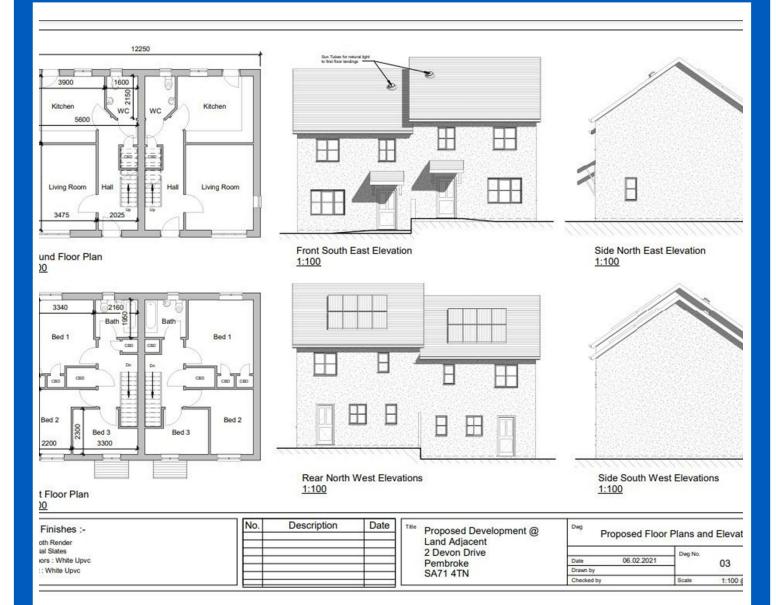

## Plot 2 Devon Drive, Pembroke, SA71 5TT

- Plot With Full Planning Permission
  0.89 Acre
- Two Semi-Detached 2 Storey Dwellings
  Two Parking Spaces Per Dwelling
- Edge Of Town Location
- Ideal Investment Opportunity

The Agent that goes the Extra Mile

An exciting opportunity to purchase plot 2 Devon Drive set within approx 0.89 of an acre. The plot has full planning permission (Application Number: 21/0135/PA) for the erection of two semi-detached 2 storey, 3 bedroom dwellings. The proposed finish of both dwellings will consist of rendered masonary painted, with natural or composite slate roof. There is also planning for two parking spaces per dwelling.