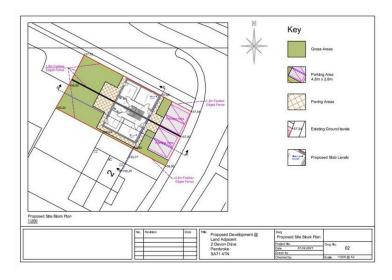

## Plot 2 Devon Drive, Pembroke, SA71 5TT

- Plot With Full Planning Permission
  0.89 Acre
- Two Semi-Detached 2 Storey Dwellings
  Two Parking Spaces Per Dwelling
- Edge Of Town Location
- Ideal Investment Opportunity

The Agent that goes the Extra Mile

An exciting opportunity to purchase plot 2 Devon Drive set within approx 0.89 of an acre. The plot has full planning permission (Application Number: 21/0135/PA) for the erection of two semi-detached 2 storey, 3 bedroom dwellings. The proposed finish of both dwellings will consist of rendered masonary painted, with natural or composite slate roof. There is also planning for two parking spaces per dwelling.