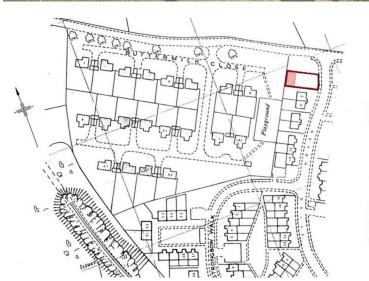

## Plot 2 Devon Drive, Pembroke, SA71 5TT

- Plot With Full Planning Permission
  0.89 Acre
- Two Semi-Detached 2 Storey Dwellings
  Two Parking Spaces Per Dwelling
- Edge Of Town Location
- Ideal Investment Opportunity

The Agent that goes the Extra Mile

An exciting opportunity to purchase plot 2 Devon Drive set within approx 0.89 of an acre. The plot has full planning permission (Application Number: 21/0135/PA) for the erection of two semi-detached 2 storey, 3 bedroom dwellings. The proposed finish of both dwellings will consist of rendered masonary painted, with natural or composite slate roof. There is also planning for two parking spaces per dwelling.