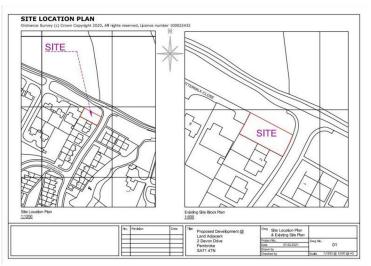

## Plot 2 Devon Drive, Pembroke, SA71 5TT

- Plot With Full Planning Permission
  0.89 Acre
- Two Semi-Detached 2 Storey Dwellings
  Two Parking Spaces Per Dwelling
- Edge Of Town Location
- Ideal Investment Opportunity

The Agent that goes the Extra Mile

An exciting opportunity to purchase plot 2 Devon Drive set within approx 0.89 of an acre. The plot has full planning permission (Application Number: 21/0135/PA) for the erection of two semi-detached 2 storey, 3 bedroom dwellings. The proposed finish of both dwellings will consist of rendered masonary painted, with natural or composite slate roof. There is also planning for two parking spaces per dwelling.