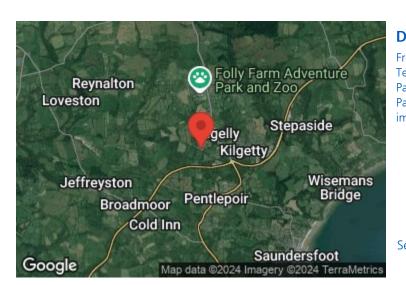

Kilgetty/Begelly is a sought after area north of Saundersfoot. The village boasts shop, garage, pub and restaurant. The village is five miles from the cosmopolitan town of Narberth and has various attractions within short distance including Bluestone, Folly Farm and Oakwood Theme park. Kilgetty/Begelly is within three miles of the famous beaches of Saundersfoot and Tenby. Local bus services run between Kilgetty and the surrounding area. There are a choice of schools in the local area providing choice for your children's education. For more information visit www.visitpembrokeshire.com

#### DIRECTIONS

From Narberth take the road signposted to Tenby passing through Templeton, Folly Farm and Manion Lodge Hotel. Take the next right into Parsonage Lane (by the Church) and continue along until reaching Parsonage Court on the left hand side where number 1 can be found immediately in the left hand corner.