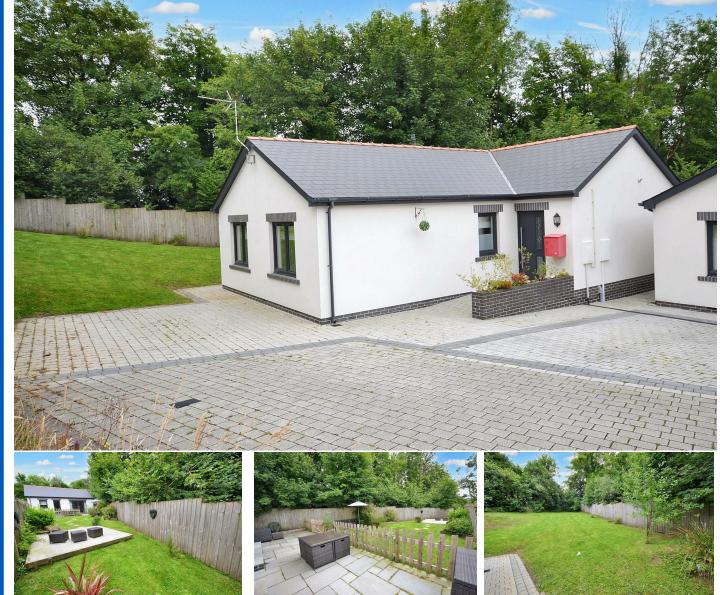

## 1 Parsonage Court, Begelly, Kilgetty, Pembrokeshire, SA68 0PF

- Detached Bungalow
- Master En-suite
- Well Maintained Gardens
- Short Drive To Amenities
- Gas Central Heating

The Agent that goes the Extra Mile

• Three Bedrooms Beautifully Presented • Tranquil Location Coastal • EPC Rating: C

f

NO FORWARD CHAIN...... Early viewing is highly recommended to appreciate this beautifully presented detached three bedroom bungalow situated on a small select cul-de-sac offering deceptively spacious accommodation, well maintained gardens and driveway parking. The property is situated in the popular location of Begelly providing everyday amenities and necessities and short drive to local beaches. The property briefly comprises: Entrance hallway, lounge, kitchen/diner, three bedrooms (Master En-suite) and bathroom. LOCATION: