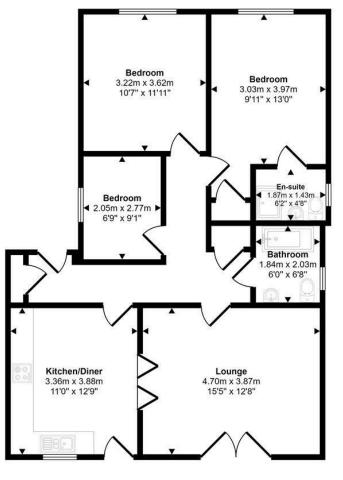

Floorplan

This floorplan is only for illustrative purposes and is not to scale. Measurements of rooms, doors, windows, and any items are approximate and no responsibility is taken for any error, omission or mis-statement. Icons of items such as bathroom suites are representations only an may not look like the real items. Made with Made Snappy 360.

Entrance Hallway Kitchen/Diner Lounge Master Bedroom En-suite Bedroom Bedroom Bathroom

Page 2