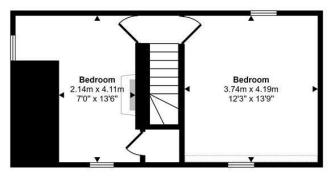

Ground Floor Approx 70 sq m / 758 sq ft First Floor Approx 35 sq m / 379 sq ft

Denotes head height below 1.5m

This floorplan is only for illustrative purposes and is not to scale. Measurements of rooms, doors, windows, and any items are approximate and no responsibility is taken for any error, omission or mis-statement. Icons of items such as bathroom suites are representations only and may not look like the real items. Made with Made Snappy 360.

**Bedroom** 

**Bedroom** 

See our website www.westwalesproperties.co.uk in our TV channel to view our location videos about the area.

Page 2