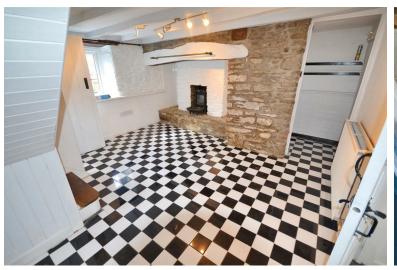

The property is extremely well appointed with the accommodation briefly comprising. Entrance porch, lounge, dining room, sun room, kitchen, two bedrooms and bathroom.

Externally: Generous size rear garden, workshop and shed.

Entrance Porch FIRS

Dining Room Bed

Kitchen

**Sun Room** 

**Bathroom** 

Lounge

**FIRST FLOOR** 

Landing