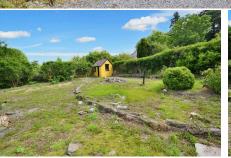

## Church Cottage Llanddowror, St Clears, Carmarthenshire, SA33 4HH

- Detached Cottage
- Three Reception Rooms
- LPG Gas Heating
- Generous size garden
- Viewing Recommended

- Two Bedrooms
- No Forward Chain
- · Charm & Character
- Well Appointed
- EPC Rating: D

The property is extremely well appointed with the accommodation briefly comprising. Entrance porch, lounge, dining room, sun room, kitchen, two bedrooms and bathroom.

Externally: Generous size rear garden, workshop and shed.