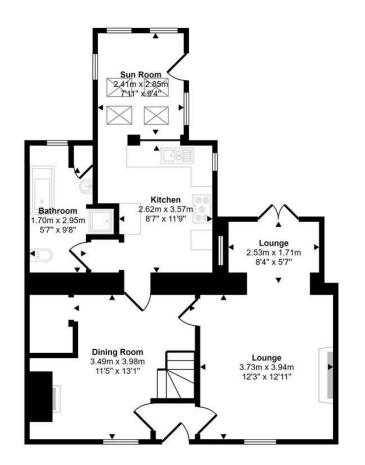

Ground Floor Approx 70 sq m / 758 sq ft First Floor Approx 35 sq m / 379 sq ft

Denotes head height below 1.5m

This floorplan is only for illustrative purposes and is not to scale. Measurements of rooms, doors, windows, and any items are approximate and no responsibility is taken for any error, omission or mis-statement. Icons of items such as bathroom suites are representations only and may not look like the real items. Made with Made Snappy 360.

The property is extremely well appointed with the accommodation briefly comprising. Entrance porch, lounge, dining room, sun room, kitchen, two bedrooms and bathroom.

Externally: Generous size rear garden, workshop and shed.

Entrance Porch FIRS

Dining Room Bed

Kitchen

**Sun Room** 

**Bathroom** 

Lounge

**FIRST FLOOR** 

Landing