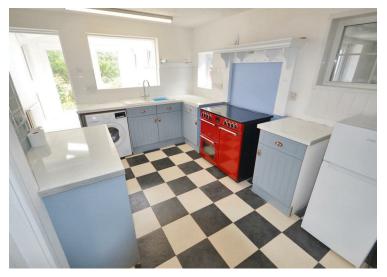

The property is extremely well appointed with the accommodation briefly comprising. Entrance porch, lounge, dining room, sun room, kitchen, two bedrooms and bathroom.

Externally: Generous size rear garden, workshop and shed.

Entrance Porch FIRS

Dining Room Bed

Kitchen

**Sun Room** 

**Bathroom** 

Lounge

**FIRST FLOOR** 

Landing