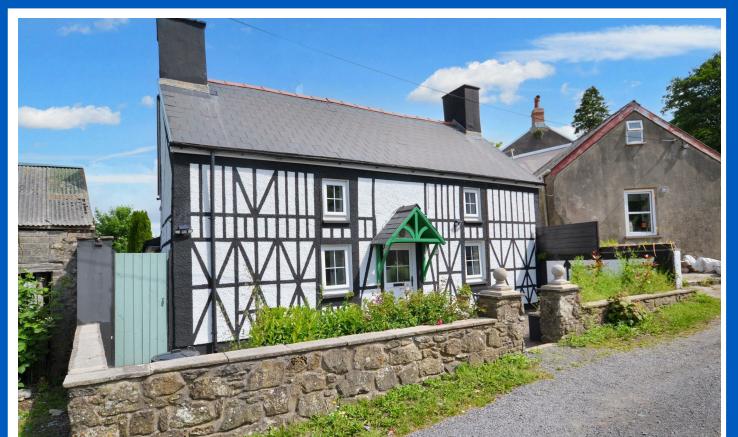

## Church Cottage Llanddowror, St Clears, Carmarthenshire, SA33 4HH

- Detached Cottage
- Three Reception Rooms
- LPG Gas Heating
- Generous size garden
- Viewing Recommended

- Two Bedrooms
- No Forward Chain
- · Charm & Character
- Well Appointed
- EPC Rating: D

The Agent that goes the Extra Mile

Page 4

CHARM AND CHARACTER ..... Situated in the pleasant village of Llanddowror and short drive to the small town of St Clears and local beaches, early viewing is highly recommended to appreciate this detached two bedroom cottage that is full of charm and character and benefits from no forward chain.