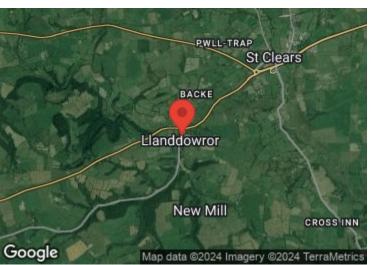

dining room, sun room, kitchen, two bedrooms and bathroom.

Externally: Generous size rear garden, workshop and shed.

## LOCATION

The small market town of St. Clears is situated approximately 10 miles to the west of the county and administrative centre of Carmarthen. There are a variety of local shops including two prize-winning traditional butchers and two craft centres. The High Street is well served by numerous shops, pubs post office etc with a Welsh medium primary school and the picturesque parish Church also within the confines of the town. The local leisure centre is an excellent facility housing many of the towns clubs and associations.

Entrance Porch FIRS

Dining Room Bed

Kitchen

**Sun Room** 

**Bathroom** 

Lounge

**FIRST FLOOR** 

Landing

**Bedroom** 

**Bedroom** 







See our website www.westwalesproperties.co.uk in our TV channel to view our location videos about the area.

Page 2