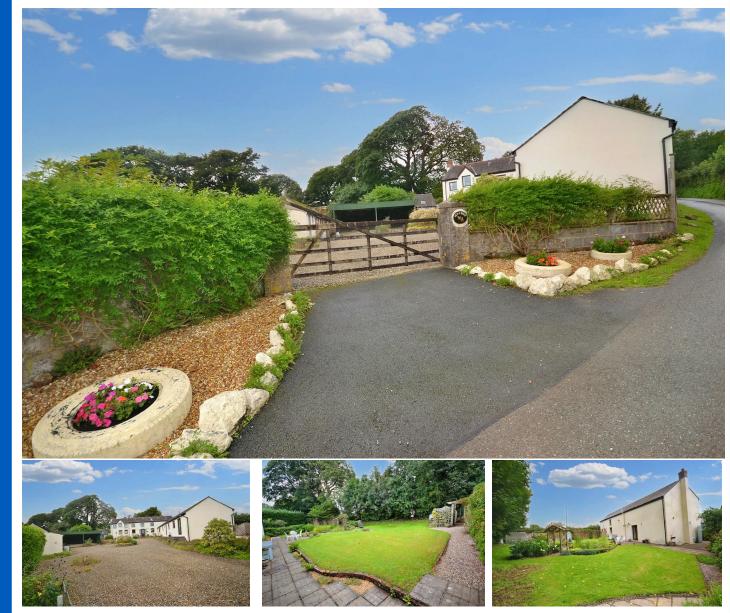

The Agent that goes the Extra Mile

• Beautifully Presented

• Ample Accommodation • Ample Parking & Carport • Pleasant Location • EPC Rating: D and E

l f

THREE BEDROOM HOUSE AND TWO BEDROOM CONVERTED BARN WITH NO FORWARD CHAIN. Situated in a tranquil location and within 3 miles to the bustling town of Narberth viewing is highly recommended to appreciate this rare opportunity that offers an array of options. This could be exactly what you are looking for if you require a total change of lifestyle or multi-generational living. Pen y Bryn is a beautifully presented property that offers ample family accommodation that briefly comprises: Entrance hallway, lounge, kitchen/diner, utility room and shower room. On the first floor are three bedrooms and a bathroom. Attached to Pen y Bryn is the converted barn which is equally well presented and transformed into a spacious self contained two bedroom property. The converted barn has been tastefully decorated with the accommodation comprising of a hallway, lounge/diner, kitchen, two double bedrooms and bathroom.

The property is accessed via a gated entrance that leads to a yard that provides ample parking for numerous vehicles. There is a well maintained garden that is mainly laid to lawn with various established trees and shrubs. The property also benefits from outbuildings, potting shed and carport.