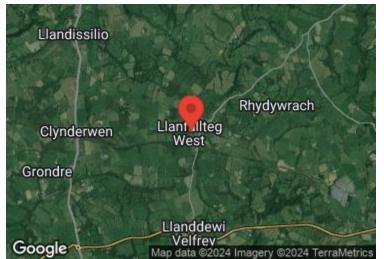

#### DIRECTIONS

From the town of Narberth get onto the A40 heading towards the village of Llanddewi Velfrey. Entering the village turn left for Llanfallteg. Continue along this road and go over the railway bridge. Take the next left turning (signpost for Llandissilio) and continue up the hill until reaching the property on the left hand side.