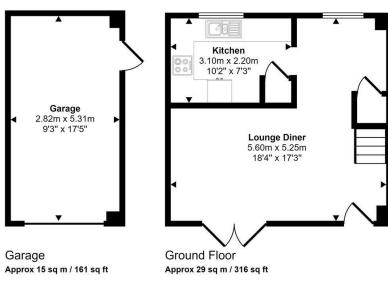

## Approx Gross Internal Area 74 sq m / 793 sq ft

First Floor Approx 29 sq m / 316 sq ft

This floorplan is only for illustrative purposes and is not to scale. Measurements of rooms, doors, windows, and any items are approximate and no responsibility is taken for any error, omission or mis-statement. Icons of items such as bathroom suites are representations only and may not look like the real items. Made with Made Snappy 360.

The accommodation briefly comprises of; Lounge/dining room and kitchen to the first floor. With two bedrooms, a shower room and second w/c to the top floor.

Externally there is off road parking, a garage and an enclosed paved garden. There is also a fantastic balcony to sit and enjoy the uninterrupted views of the marina.