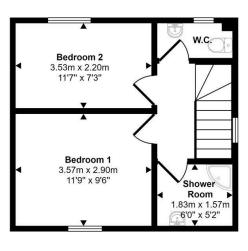

The accommodation briefly comprises of; Lounge/dining room and kitchen to the first floor. With two bedrooms, a shower room and second w/c to the top floor.

Externally there is off road parking, a garage and an enclosed paved garden. There is also a fantastic balcony to sit and enjoy the uninterrupted views of the marina.