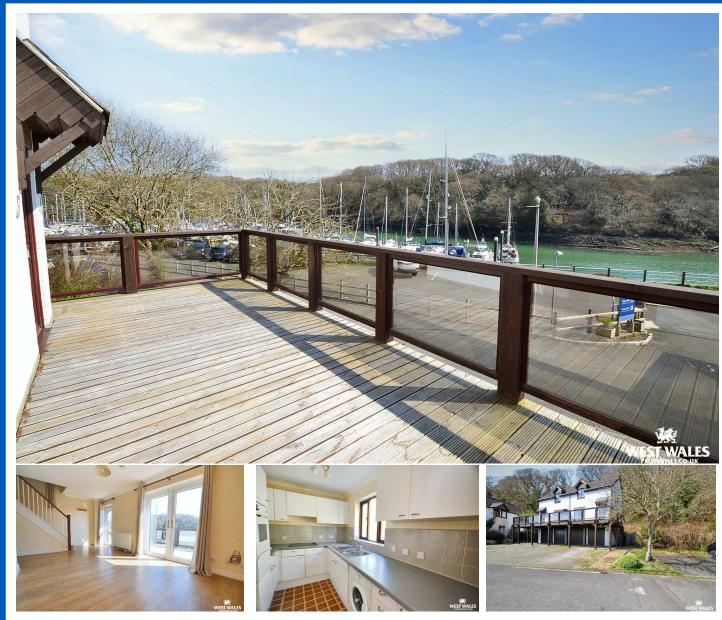

### 50 Gaddarn Reach, Neyland, Milford Haven, Pembrokeshire, SA73 1PW

- Semi-Detached House
- Balcony to Front
- Marina Location
- Fantastic Estuary Views
- Garage & Off Road Parking

- Two Bedrooms
- Enclosed Garden
- Leasehold Property- 962 Years Remaining
- Close to Amenities
- EPC Rating D

The Agent that goes the Extra Mile

Situated in a prime location on the picturesque Neyland Marina, this semi-detached two-bedroom house offers an exceptional opportunity to create your perfect home or a peaceful bolt hole. With the River Cleddau just steps away, enjoy scenic walks along the river and the tranquillity of coastal living right on your doorstep. The property features a balcony that offers a perfect vantage point to take in the fantastic views of the estuary. Have a look at the virtual tour and appreciate what this property offers. Call us on 01646 698585 to book

The accommodation briefly comprises of; Lounge/dining room and kitchen to the first floor. With two bedrooms, a shower room and second w/c to the top floor.

Externally there is off road parking, a garage and an enclosed paved garden. There is also a fantastic balcony to sit and enjoy the uninterrupted views of the marina.