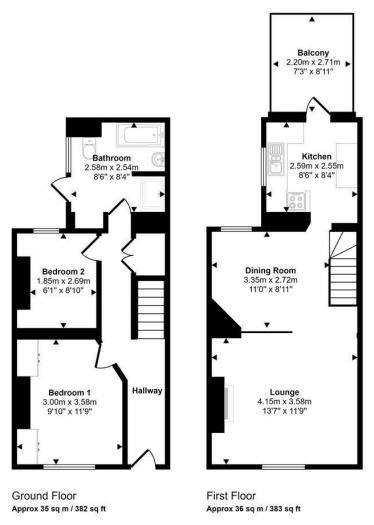

#### Approx Gross Internal Are 71 sq m / 764 sq ft

This floorplan is only for illustrative purposes and is not to scale. Measurements of rooms, doors, windows, and any items are approximate and no responsibility is taken for any error, omission or mis-statement. Loons of items such as bathroom suites are representations only and may not look like the real items. Made with Made Snappy 360.

### 8 Railway Terrace, Neyland, Milford Haven, Pembrokeshire, SA73 1SP

- Terraced House
- Open Plan Living & Dining Room
- Fantastic Estuary Views
- Close to Amenities
- Gas Central Heating

- Two Bedrooms
- Enclosed Courtyard & Balcony
- Walking Distance to Neyland Marina
- Up-Side-Down House
- EPC Rating D