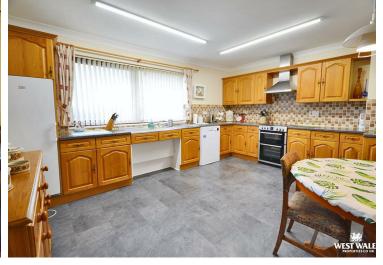

16 Woodland Crescent benefits from a wraparound garden that provides ample outdoor space for relaxation and recreation. The garden features a lovely decked seating area, perfect for enjoying sunny afternoons or entertaining guests. The property itself offers a versatile space, including a lounge, kitchen, utility room and four bedrooms, with the fourth currently being used as a study, shower room and storage rooms.