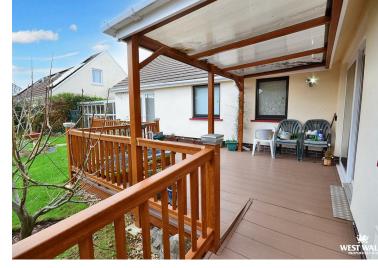

16 Woodland Crescent benefits from a wraparound garden that provides ample outdoor space for relaxation and recreation. The garden features a lovely decked seating area, perfect for enjoying sunny afternoons or entertaining guests. The property itself offers a versatile space, including a lounge, kitchen, utility room and four bedrooms, with the fourth currently being used as a study, shower room and storage rooms.