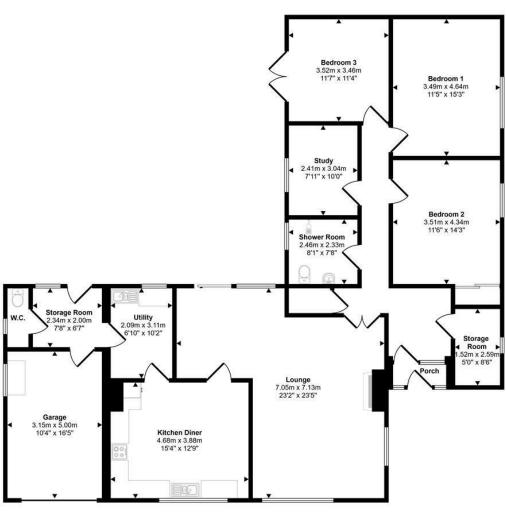

Floorplan

This floorplan is only for illustrative purposes and is not to scale. Measurements of rooms, doors, windows, and any items are ap

VIEWING: By appointment only via the Agents.

TENURE: We are advised Freehold

## 16 Woodland Crescent, Milford Haven, Pembrokeshire, SA73 1BZ

- Detached Bungalow
- Gas Central Heating
- Two Driveways
- Wraparound Gardens
- Ideal Family Home

- Four Bedrooms
- Double Glazing
- Garage
- Covenient Location
- EPC Rating: D

16 Woodland Crescent benefits from a wraparound garden that provides ample outdoor space for relaxation and recreation. The garden features a lovely decked seating area, perfect for enjoying sunny afternoons or entertaining guests. The property itself offers a versatile space, including a lounge, kitchen, utility room and four bedrooms, with the fourth currently being used as a study, shower room and storage rooms.