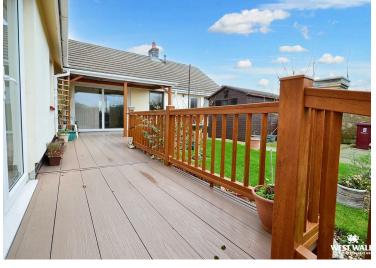

16 Woodland Crescent benefits from a wraparound garden that provides ample outdoor space for relaxation and recreation. The garden features a lovely decked seating area, perfect for enjoying sunny afternoons or entertaining guests. The property itself offers a versatile space, including a lounge, kitchen, utility room and four bedrooms, with the fourth currently being used as a study, shower room and storage rooms.