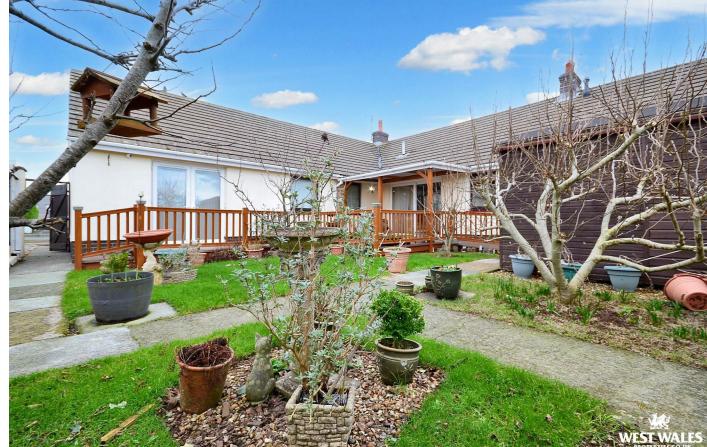

16 Woodland Crescent benefits from a wraparound garden that provides ample outdoor space for relaxation and recreation. The garden features a lovely decked seating area, perfect for enjoying sunny afternoons or entertaining guests. The property itself offers a versatile space, including a lounge, kitchen, utility room and four bedrooms, with the fourth currently being used as a study, shower room and storage rooms.

Parking is a breeze with a driveway and a garage for additional storage or secure parking. The layout of the bungalow ensures a practical flow throughout, making it easy to navigate and enjoy all that this home has to offer.