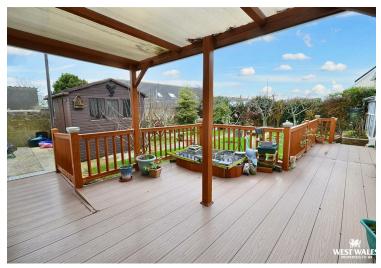

16 Woodland Crescent benefits from a wraparound garden that provides ample outdoor space for relaxation and recreation. The garden features a lovely decked seating area, perfect for enjoying sunny afternoons or entertaining guests. The property itself offers a versatile space, including a lounge, kitchen, utility room and four bedrooms, with the fourth currently being used as a study, shower room and storage rooms.