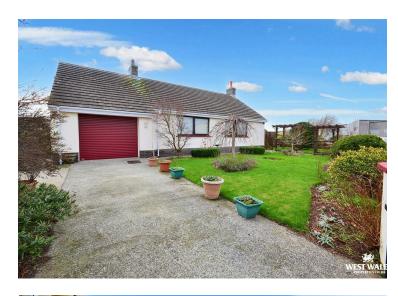

## 16 Woodland Crescent, Milford Haven, Pembrokeshire, SA73 1BZ

- Detached Bungalow
- Gas Central Heating
- Two Driveways
- Wraparound Gardens
- Ideal Family Home

- Four Bedrooms
- Double Glazing
- Garage
- Covenient Location
- EPC Rating: D

Parking is a breeze with a driveway and a garage for additional storage or secure parking. The layout of the bungalow ensures a practical flow throughout, making it easy to navigate and enjoy all that this home has to offer.