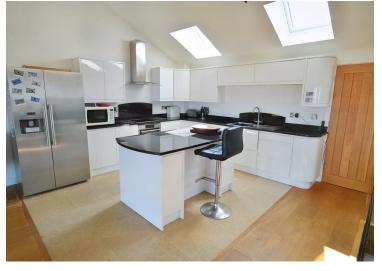

The Agent that goes the Extra Mile

Page 4

\*\*Contemporary House With Extensive Views\*\* West Wales Properties are delighted to introduce Gwelfor, a contemporary and stylish detached house located in the sought after coastal village of Marloes. The Property boasts an 'upside down' design allowing for far reaching views as far as the St Davida peninsula, and was built with the future in mind, equipped with privately owned solar panels and a heat pump heating system. The layout of the property briefly comprises of an Entrance Hall on the ground floor, leading through to the Four Bedrooms (master with En-Suite Shower Room), a Family Bathroom, Utility Room and an Integral Garage. On the first floor is an open plan Living Space with a modern fitted kitchen, Bi-folding doors leading to a Juliet balcony, and a feature multi-fuel stove. The property is immaculately presented and centred around a solid oak staircase, with oak flooring and doors to to compliment.