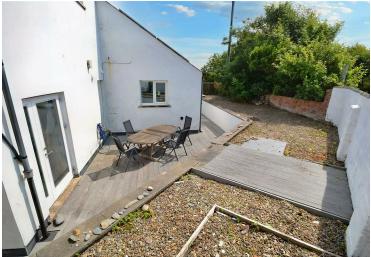

Externally, there is a driveway to the front providing off road parking for approximately three cars, and access to the garage which benefits from an electric door. To the rear, there is a split level garden, which is laid with patio and decorative stone for easy maintenance.