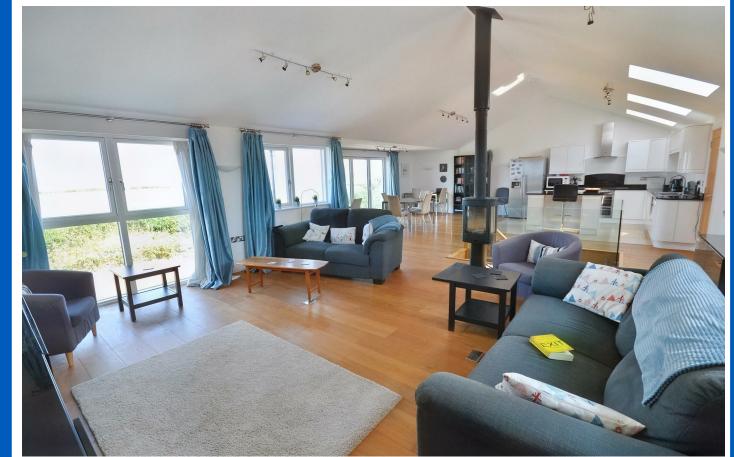

The Agent that goes the Extra Mile

Page 4

\*\*Contemporary House With Extensive Views\*\* West Wales Properties are delighted to introduce Gwelfor, a contemporary and stylish detached house located in the sought after coastal village of Marloes. The Property boasts an 'upside down' design allowing for far reaching views as far as the St Davida peninsula, and was built with the future in mind, equipped with privately owned solar panels and a heat pump heating system. The layout of the property briefly comprises of an Entrance Hall on the ground floor, leading through to the Four Bedrooms (master with En-Suite Shower Room), a Family Bathroom, Utility Room and an Integral Garage. On the first floor is an open plan Living Space with a modern fitted kitchen, Bi-folding doors leading to a Juliet balcony, and a feature multi-fuel stove. The property is immaculately presented and centred around a solid oak staircase, with oak flooring and doors to to compliment.