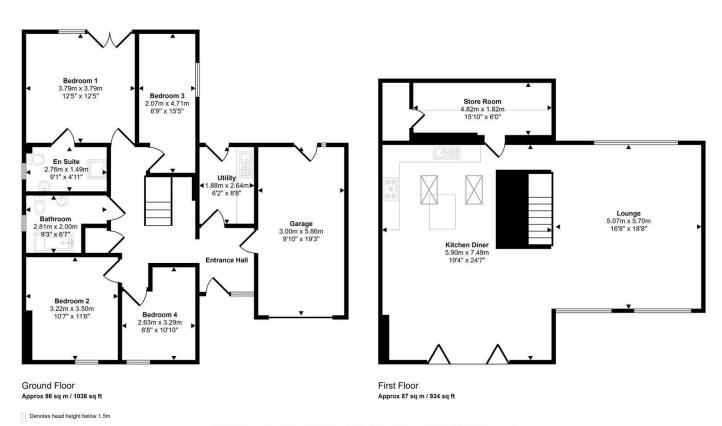

The Agent that goes the Extra Mile

Page 4

\*\*Contemporary House With Extensive Views\*\* West Wales Properties are delighted to introduce Gwelfor, a contemporary and stylish detached house located in the sought after coastal village of Marloes. The Property boasts an 'upside down' design allowing for far reaching views as far as the St Davida peninsula, and was built with the future in mind, equipped with privately owned solar panels and a heat pump heating system. The layout of the property briefly comprises of an Entrance Hall on the ground floor, leading through to the Four Bedrooms (master with En-Suite Shower Room), a Family Bathroom, Utility Room and an Integral Garage. On the first floor is an open plan Living Space with a modern fitted kitchen, Bi-folding doors leading to a Juliet balcony, and a feature multi-fuel stove. The property is immaculately presented and centred around a solid oak staircase, with oak flooring and doors to to compliment.