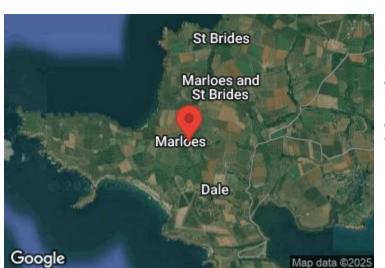

The village of Marloes is set in the heart of the Pembrokeshire Coast National Park, close to the departure point for Skomer and Skokholm Island Bird Sanctuaries. The beautiful Marloes Sands beach is approximately 20 minutes' walk away. The village of Dale nearby is perfect for windsurfing, sailing or other water sports, and the coves of West Dale and St Brides Haven are also within easy reach. The picturesque old fishing village of Little Haven and the family-friendly sandy expanse of Broad Haven are 6 miles away. Diving schools, kite surfing, and golf are amongst many other activities available locally.

## **DIRECTIONS**

From our office in Milford Haven go down on to Hamilton Terrace, turn right, at the roundabout take the first exit and follow the B4327 for approx 7miles and take the right hand turning signposted for Marloes. Follow the road into the village and take the first right on to Glebe Lane. Follow the road round, taking the turning on the left for Green Meadow Close, follow the road to the end of the cul de sac and the property will be found on the right hand side. What3words afterglow.insolvent.waxer