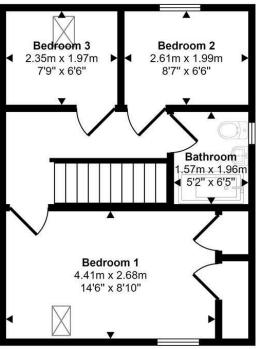

## 01646 698585 www.westwalesproperties.co.uk

Ground Floor Approx 35 sq m / 378 sq ft

First Floor Approx 35 sq m / 380 sq ft

This floorplan is only for illustrative purposes and is not to scale. Measurements of rooms, doors, windows, and any items are approximate and no responsibility is taken for any error, omission or mis-statement. Icons of items such as bathroom suites are representations only and may not look like the real items. Made with Made Snappy 360.

The Agent that goes the Extra Mile

A well appointed semi-detached house located on a private road, in the popular coastal village of

The accommodation comprises of hallway, WC, kitchen and lounge/diner. First floor offers three