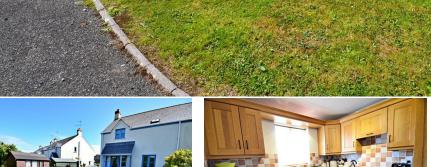

Externally there is a gravel driveway to the front providing off road parking for two cars, with a lawn garden and pathway to the front door, a pedestrian side gate leads to the rear garden, which is laid to lawn with a patio seating area.