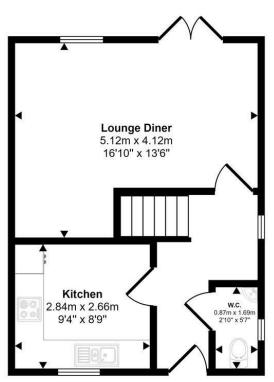

## 01646 698585 www.westwalesproperties.co.uk

Ground Floor Approx 35 sq m / 378 sq ft

First Floor Approx 35 sq m / 380 sq ft

This floorplan is only for illustrative purposes and is not to scale. Measurements of rooms, doors, windows, and any items are approximate and no responsibility is taken for any error, omission or mis-statement. Icons of items such as bathroom suites are representations only and may not look like the real items. Made with Made Snappy 360.

The Agent that goes the Extra Mile

A well appointed semi-detached house located on a private road, in the popular coastal village of

The accommodation comprises of hallway, WC, kitchen and lounge/diner. First floor offers three