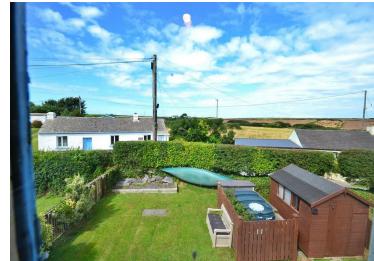

Externally there is a gravel driveway to the front providing off road parking for two cars, with a lawn garden and pathway to the front door, a pedestrian side gate leads to the rear garden, which is laid to lawn with a patio seating area.