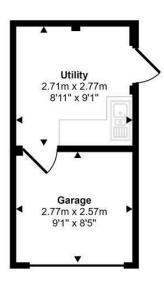

30 Years The Agent that goes the Extra Mile

Outbuilding Approx 15 sq m / 162 sq ft

Ground Floor Approx 43 sq m / 460 sq ft

This floorplan is only for illustrative purposes and is not to scale. Measurements of rooms, doors, windows, and any items are approximate and no responsibility is taken for any error, omission or mis-statement. Icons of items such as bathroom suites are representations only and may not look like the real items. Made with Made Snappy 360.

The accommodation briefly comprises an Entrance Hall, Lounge/Dining Area, Kitchen, Bathroom and Bedroom with built-in storage, with an external utility room to the rear of the semi-detached single garage.