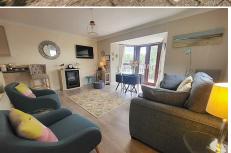

The accommodation briefly comprises an Entrance Hall, Lounge/Dining Area, Kitchen, Bathroom and Bedroom with built-in storage, with an external utility room to the rear of the semi-detached single garage.

Externally, the property benefits from a low-maintenance garden to the rear, a paved seating area to the front and driveway & garage parking.

The property would make an ideal investment or "Bolt Hole" and viewing is highly recommended to appreciate the standard of accommodation and location.