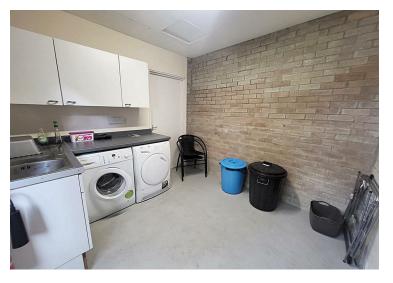

The accommodation briefly comprises an Entrance Hall, Lounge/Dining Area, Kitchen, Bathroom and Bedroom with built-in storage, with an external utility room to the rear of the semi-detached single garage.