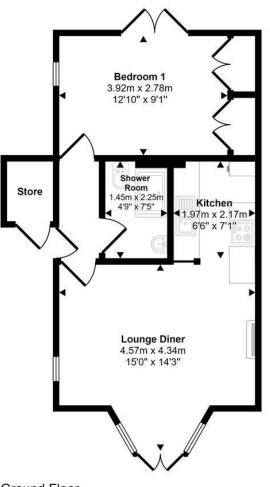

30 Years The Agent that goes the Extra Mile

Outbuilding Approx 15 sq m / 162 sq ft

Ground Floor Approx 43 sq m / 460 sq ft

This floorplan is only for illustrative purposes and is not to scale. Measurements of rooms, doors, windows, and any items are approximate and no responsibility is taken for any error, omission or mis-statement. Icons of items such as bathroom suites are representations only and may not look like the real items. Made with Made Snappy 360.

The accommodation briefly comprises an Entrance Hall, Lounge/Dining Area, Kitchen, Bathroom and Bedroom with built-in storage, with an external utility room to the rear of the semi-detached single garage.