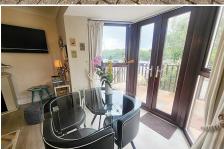

The accommodation briefly comprises an Entrance Hall, Lounge/Dining Area, Kitchen, Bathroom and Bedroom with built-in storage, with an external utility room to the rear of the semi-detached single garage.

Externally, the property benefits from a low-maintenance garden to the rear, a paved seating area to the front and driveway & garage parking.

The property would make an ideal investment or "Bolt Hole" and viewing is highly recommended to appreciate the standard of accommodation and location.