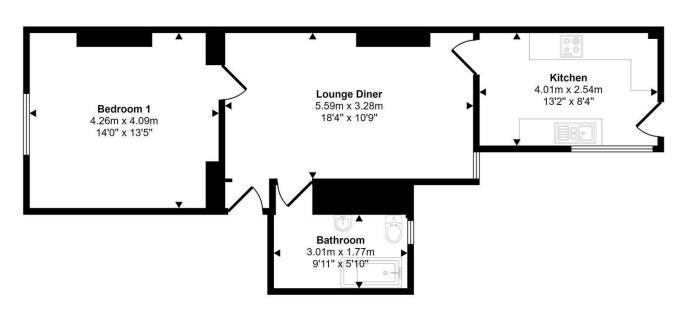

#### **Approx Gross Internal Area** 56 sq m / 600 sq ft

#### Floorplan

This floorplan is only for illustrative purposes and is not to scale. Measurements of rooms, doors, windows, and any items are approximate and no responsibility is taken for any error, omission or mis-statement. Icons of items such as bathroom suites are representations only and may not look like the real items. Made with Made Snappy 360.