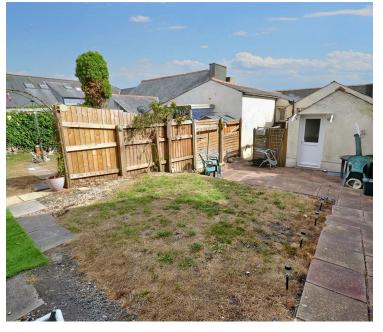

## 93a Charles Street, Milford Haven, Pembrokeshire, SA73 2HL

- Ideal Investment
- · Garden to Rear
- Close to Amenities
- Open plan Living/Dining Area
- One Bedroom
- Town Location
- Gas Central Heating
- EPC: E

It comprises of an entrance hall, open plan living/dining area, kitchen, one bedroom and bathroom. The property also has a private garden, with rear access.

93A Charles Street offers gas central heating, and would be an ideal investment property.