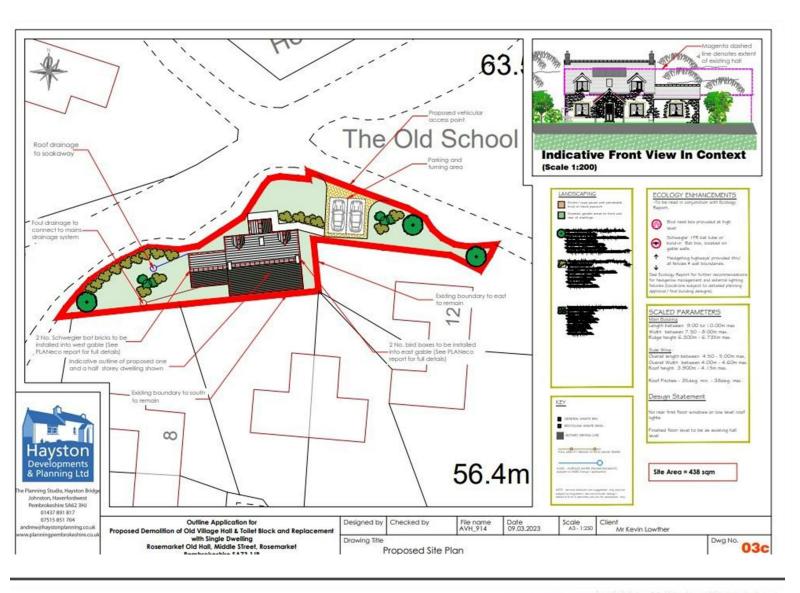

## Village Hall Middle Street, Rosemarket, Milford Haven, Pembrokeshire, SA73

**Indicative Front View In Context** 

Village Hall

- Potential Development Site
- Outline Planning for Detached Dwelling
- Village Location
- Planning Application Number: 22/0659/PA

The Agent that goes the Extra Mile

Page 4

(Scale 1:200)

A fantastic opportunity to purchase a building plot in a central village location, approximately 6 miles out of Haverfordwest town. The site currently has with outline planning permission for the demolition of the existing village hall and toilet block, to build one residential dwelling with parking and gardens. For more information or to see planning documents, please contact the office or visit www.pembrokeshire.gov.uk, searching planning application: number 22/0659/PA.