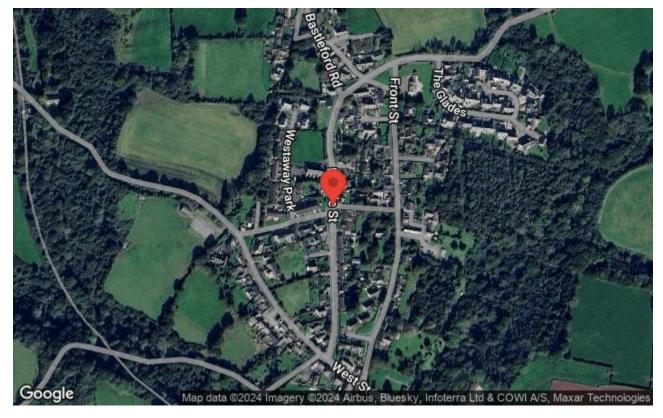

Rosemarket is a peaceful village located in the beautiful Pembrokeshire countryside, yet centrally located between the towns of Milford Haven, Pembroke and Haverfordwest. The property is set in the heart of the village, within a short distance of the golf club, public house 'The Huntsman' and the local church. Designated country walks are located nearby, which lead to both Haverfordwest and the picturesque Neyland Marina.

## **DIRECTIONS**

From our Milford Haven office continue down the hill and turn left on to Hamilton Terrace, continue along the road for approx 2 miles until you reach the Horse and Jockey pub in Steynton. Turn right at the traffic lights and continue along until you reach the roundabout, take the second exit and continue along the road but taking the first left turning to Jordanston. Go through the village and follow the road until you reach Rosemarket where you will find the pub on the corner. Turn right and then a left at the junction, heading up to the top of the hill, where the property will be found on your right-hand side. What3Words: drops.collision.bearable