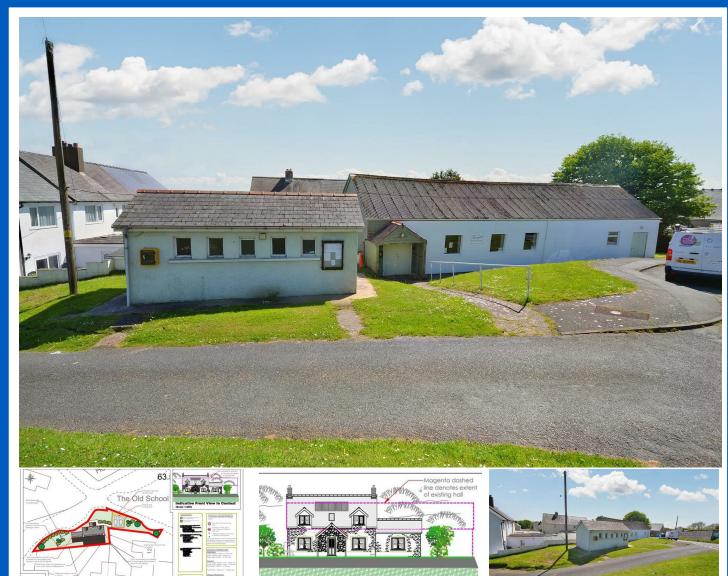

## Village Hall Middle Street, Rosemarket, Milford Haven, Pembrokeshire, SA73

**Indicative Front View In Context** 

Village Hall

- Potential Development Site
- Outline Planning for Detached Dwelling
- Village Location
- Planning Application Number: 22/0659/PA

The Agent that goes the Extra Mile

Page 4

(Scale 1:200)

A fantastic opportunity to purchase a building plot in a central village location, approximately 6 miles out of Haverfordwest town. The site currently has with outline planning permission for the demolition of the existing village hall and toilet block, to build one residential dwelling with parking and gardens. For more information or to see planning documents, please contact the office or visit www.pembrokeshire.gov.uk, searching planning application: number 22/0659/PA.