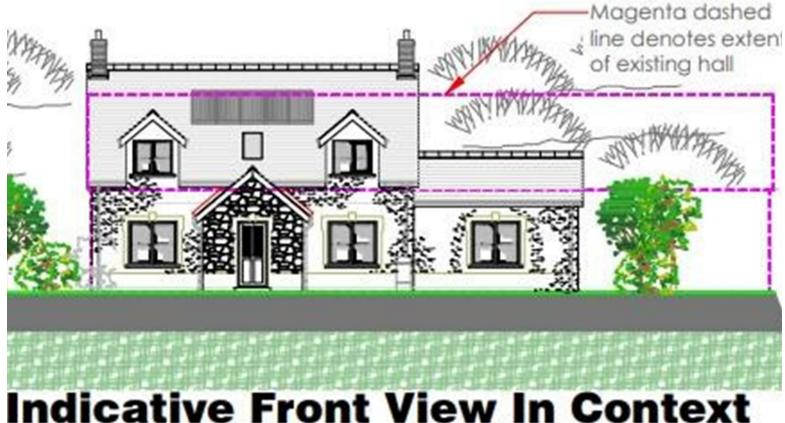

## Village Hall Middle Street, Rosemarket, Milford Haven, Pembrokeshire, SA73

**Indicative Front View In Context** 

Village Hall

- Potential Development Site
- Outline Planning for Detached Dwelling
- Village Location
- Planning Application Number: 22/0659/PA

The Agent that goes the Extra Mile

Page 4

(Scale 1:200)

A fantastic opportunity to purchase a building plot in a central village location, approximately 6 miles out of Haverfordwest town. The site currently has with outline planning permission for the demolition of the existing village hall and toilet block, to build one residential dwelling with parking and gardens. For more information or to see planning documents, please contact the office or visit www.pembrokeshire.gov.uk, searching planning application: number 22/0659/PA.