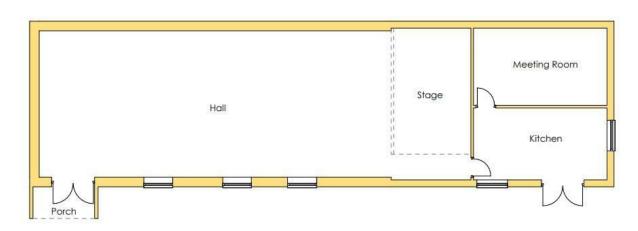

The Agent that goes the Extra Mile

Page 4

(Scale 1:200)

A fantastic opportunity to purchase a building plot in a central village location, approximately 6 miles out of Haverfordwest town. The site currently has with outline planning permission for the demolition of the existing village hall and toilet block, to build one residential dwelling with parking and gardens. For more information or to see planning documents, please contact the office or visit www.pembrokeshire.gov.uk, searching planning application: number 22/0659/PA.