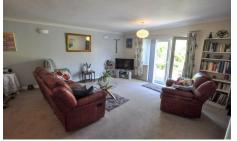

Accommodation comprises of: Hallway, a spacious lounge, kitchen/diner, modern shower room and three double bedrooms. Externally, low-maintenance frontage with driveway to the side leading to a detached garage. To the rear, a spacious paved patio area and then steps leading to a good-sized well-established garden.

# Lounge

20'1" x 8'11" (6.13 x 2.72)