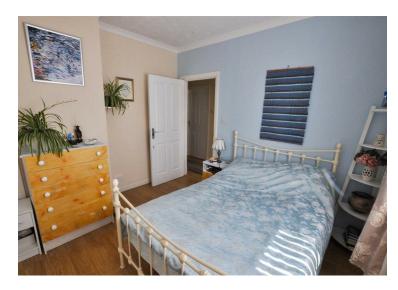

# **Bedroom**

11'9" x 11'10" (3.6 x 3.61)

#### Bedroom

10'10" x 9'8" (3.32 x 2.96)

### **Bedroom**

11'7" x 8'11" (3.55 x 2.72)