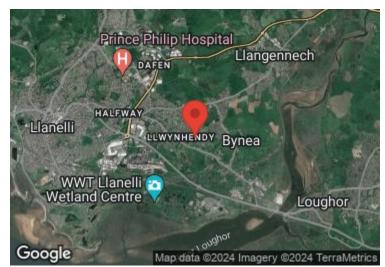

# **DIRECTIONS**

From our Llanelli office Head north-east on Murray St/A4214 towards Inkerman St. At the roundabout, take the 1st exit and stay on Murray St/A4214. At the roundabout, take the 2nd exit onto Upper Robinson St/A4214. At the roundabout, take the 1st exit onto Pottery St/A4214. At the roundabout, take the 1st exit onto Stepney Pl/A4214. At the roundabout, take the 3rd exit onto A484. At the roundabout, take the 3rd exit and stay on A484. At the roundabout, take the 1st exit onto A4138. Turn right onto Llandafen Rd/B4297. Slight right onto Pemberton Rd/B4297.Turn left onto Penllwynrhodyn Rd. The property will be found on the left.