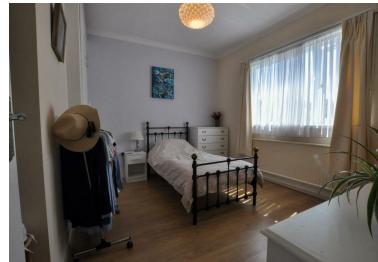

# **Bedroom**

11'9" x 11'10" (3.6 x 3.61)

#### Bedroom

10'10" x 9'8" (3.32 x 2.96)

### **Bedroom**

11'7" x 8'11" (3.55 x 2.72)