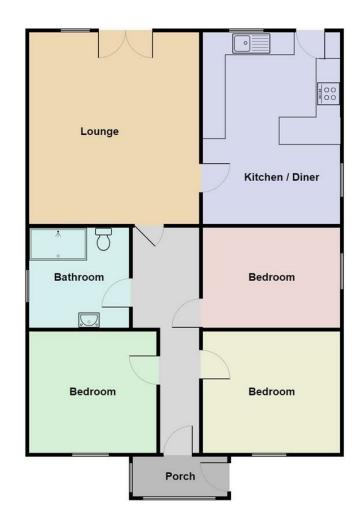

Accommodation comprises of: Hallway, a spacious lounge, kitchen/diner, modern shower room and three double bedrooms. Externally, low-maintenance frontage with driveway to the side leading to a detached garage. To the rear, a spacious paved patio area and then steps leading to a good-sized well-established garden.

# **Front Porch**

## **Entrance Hall**

# **Bedroom**

11'9" x 11'10" (3.6 x 3.61)

#### Bedroom

10'10" x 9'8" (3.32 x 2.96)

### **Bedroom**

11'7" x 8'11" (3.55 x 2.72)

# **Bathroom**

# Lounge

20'1" x 8'11" (6.13 x 2.72)

# Kitchen/Diner