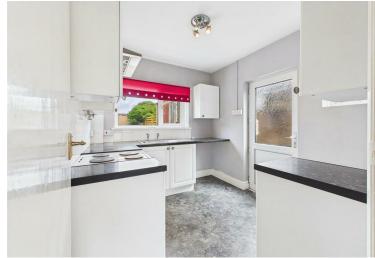

Accommodation comprises: Hallway, lounge, kitchen, sitting room/dining room, landing, bathroom and two double bedrooms. Externally to the front, open aspect frontage which offers off-road parking. To the rear, an enclosed garden with lawn, patio and two outbuildings.

## ..AGENTS VIEWING NOTES

**HALLWAY** 

**LOUNGE** 

**KITCHEN** 

**SITTING ROOM** 

**LANDING** 

**BATHROOM** 

**BEDROOM 1** 