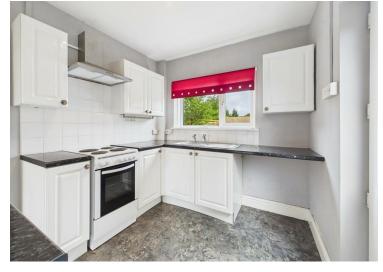

Accommodation comprises: Hallway, lounge, kitchen, sitting room/dining room, landing, bathroom and two double bedrooms. Externally to the front, open aspect frontage which offers off-road parking. To the rear, an enclosed garden with lawn, patio and two outbuildings.

## ..AGENTS VIEWING NOTES

**HALLWAY** 

**LOUNGE** 

**KITCHEN** 

**SITTING ROOM** 

**LANDING** 

**BATHROOM** 

**BEDROOM 1** 