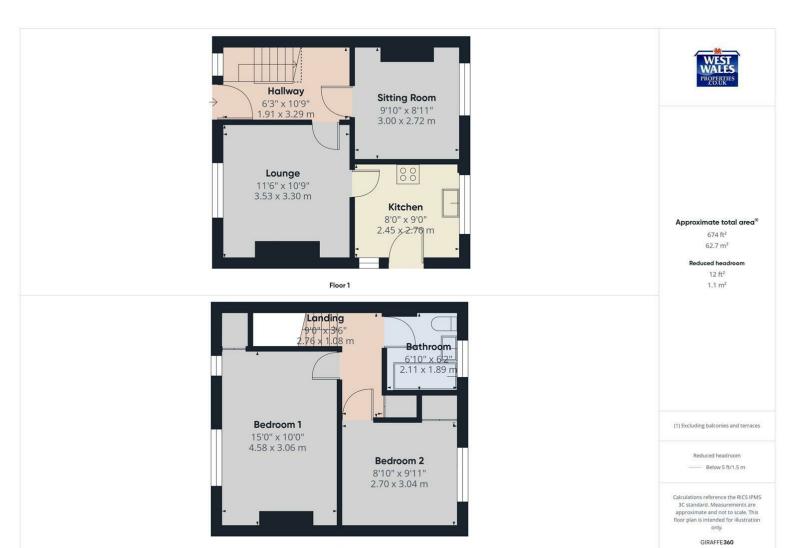

Accommodation comprises: Hallway, lounge, kitchen, sitting room/dining room, landing, bathroom and two double bedrooms. Externally to the front, open aspect frontage which offers off-road parking. To the rear, an enclosed garden with lawn, patio and two outbuildings.

## ..AGENTS VIEWING NOTES

**HALLWAY** 

**LOUNGE** 

**KITCHEN** 

**SITTING ROOM** 

**LANDING** 

**BATHROOM** 

**BEDROOM 1** 

**BEDROOM 2** 

**DIRECTIONS** 

See our website www.westwalesproperties.co.uk in our TV channel to view our location videos about the area.