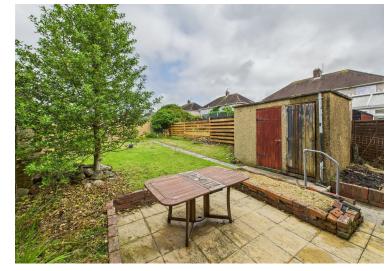

Accommodation comprises: Hallway, lounge, kitchen, sitting room/dining room, landing, bathroom and two double bedrooms. Externally to the front, open aspect frontage which offers off-road parking. To the rear, an enclosed garden with lawn, patio and two outbuildings.