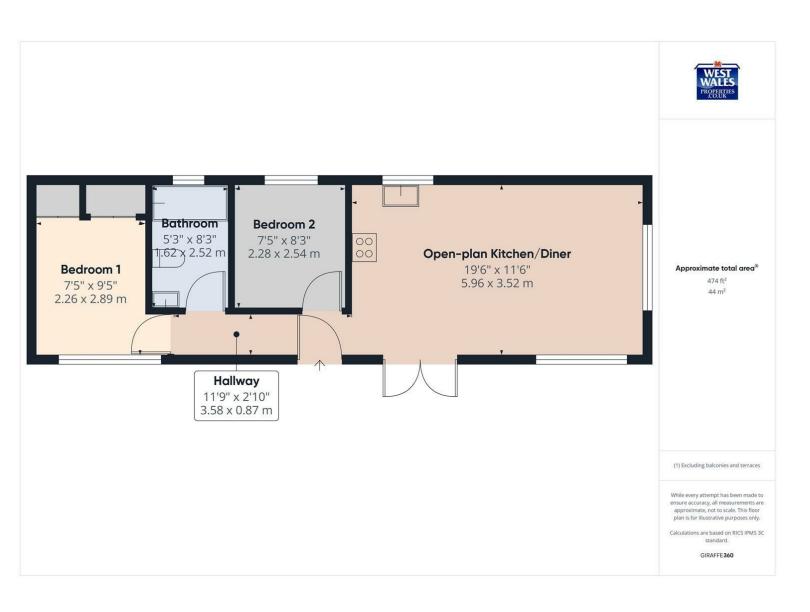

## 26 Estuary Park, Llangennech, Llanelli, Carmarthen, SA14 8UF

- Non-traditional Constructed, Brand New Park
  Over 50's Residential Estate Home
- Two Bedrooms
- Driveway & Garage (which needs attention)
- Chain-free!

Accommodation comprises : Hallway which leads to the two bedrooms and bathroom then opens out into the open-plan kitchen/lounge. Externally this park home is enclosed and offers two driveways. One driveway leads to a garage (which needs attention) and the other driveway leads to the rear courtyard.

HALLWAY **OPEN-PLAN KITCHEN/LOUNGE BEDROOM 2 BATHROOM BEDROOM 1** 

Page 2