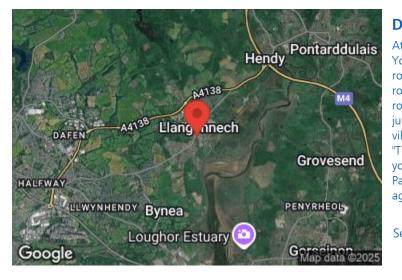

Llangennech is a village situated to the east of Llanelli and has close links to the M4 corridor. Home to a small supermarket, doctors surgery, primary and junior school. Served by local bus services and Llangennech railway station on the Heart of Wales Line with trains to Swansea to the south and Shrewsbury to the north. Good transport links to the M4.

#### DIRECTIONS

At our office on Murray Street proceed to the traffic lights and turn right. You want to follow the directions that take you to the M4. After the roundabout for "Llanelli Crematorium" you will approach another roundabout, at this roundabout take the third turning off and follow the road down taking a left-hand bend and continuing until you get to a junction. At the junction turn right onto the main road going through the village on "Bridge Street". Take the second turning off on your left just after "The Bridge" which is situated on our right signposted "Heol Y Parc". As you bear round a left-hand bend take the first turning off into "Estuary Park". Follow the road up, at the small junction turn left then first left again. WHAT3WORDS: ///flashing.stored.backswing