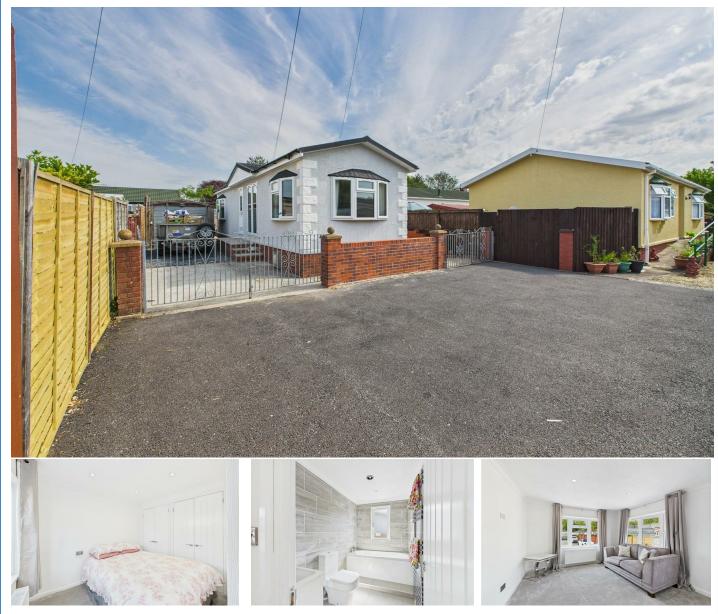

## 26 Estuary Park, Llangennech, Llanelli, Carmarthen, SA14 8UF

- Non-traditional Constructed, Brand New Park
  Over 50's Residential Estate Home
- Two Bedrooms
- Driveway & Garage (which needs attention)
- Chain-free!

Accommodation comprises : Hallway which leads to the two bedrooms and bathroom then opens out into the open-plan kitchen/lounge. Externally this park home is enclosed and offers two driveways. One driveway leads to a garage (which needs attention) and the other driveway leads to the rear courtyard.