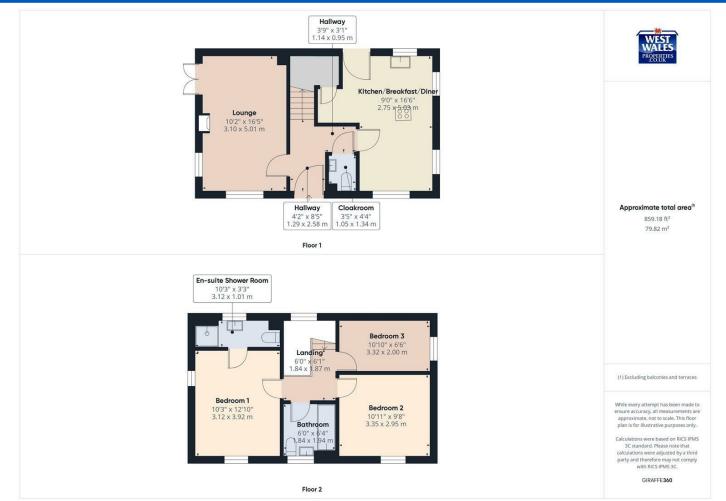

Accommodation comprises : Hallway, cloakroom, lounge with log-burner, a stunning kitchen/breakfast/diner, storage cupboard, landing, bathroom, three bedrooms-master with an en-suite shower room. Externally, to the front an enclosed frontage. To the rear, driveway leading to a detached garage and secure gated pedestrian access into a well-presented enclosed garden that offers two patio seating areas and then the remainder laid to lawn.

|        | HALLWAY          |
|--------|------------------|
|        | CLOAKROOM        |
|        | LOUNGE           |
|        | KITCHEN/BREAKFAS |
|        | STORAGE CUPBOAR  |
| r      | LANDING          |
| /<br>/ | BATHROOM         |
| 9      | BEDROOM 1        |

## EN-SUITE SHOWER ROOM BEDROOM 2 BEDROOM 3 GARAGE

ST/DINER RD