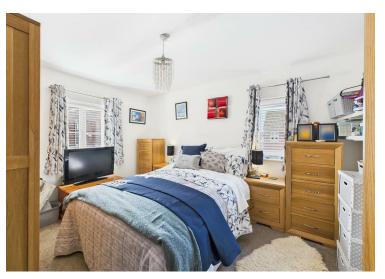

Accommodation comprises : Hallway, cloakroom, lounge with log-burner, a stunning kitchen/breakfast/diner, storage cupboard, landing, bathroom, three bedrooms-master with an en-suite shower room. Externally, to the front an enclosed frontage. To the rear, driveway leading to a detached garage and secure gated pedestrian access into a well-presented enclosed garden that offers two patio seating areas and then the remainder laid to lawn.