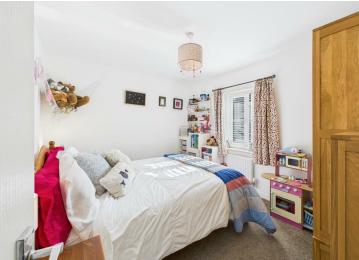

Accommodation comprises : Hallway, cloakroom, lounge with log-burner, a stunning kitchen/breakfast/diner, storage cupboard, landing, bathroom, three bedrooms-master with an en-suite shower room. Externally, to the front an enclosed frontage. To the rear, driveway leading to a detached garage and secure gated pedestrian access into a well-presented enclosed garden that offers two patio seating areas and then the remainder laid to lawn.