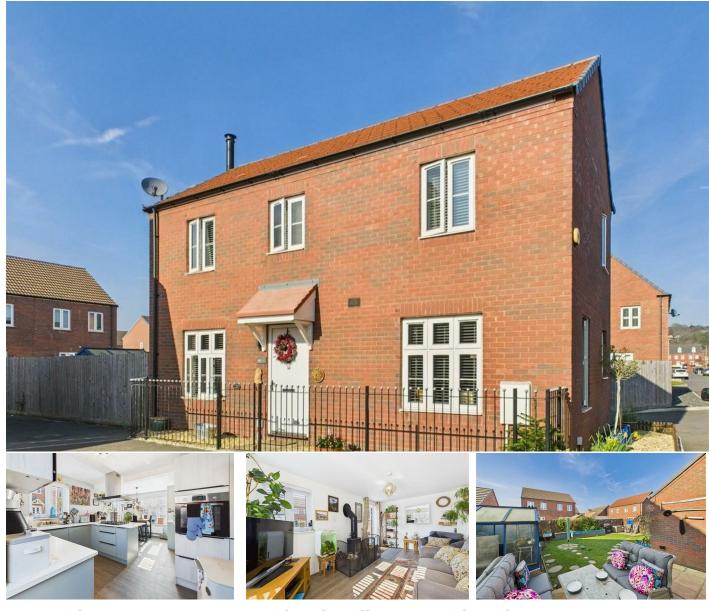

### 40 Stryd Y Maswr, Parc Y Strade, Llanelli, Carmarthenshire, SA15 4DZ

- Traditional, Detached Property
- Spacious Kitchen/Breakfast Diner
- Modern & Well-presented Throughout
- A Must View!

- EPC RATING C. COUNCIL TAX BAND D.

The Agent that goes the Extra Mile

Page 4

• Three Bedrooms • Cloakroom, Bathroom & En-suite • Detached Garage & Driveway • Great Location for Schools, Beach & Sandy Water Park

f

Situated in the heart of the popular and modern Parc Y Stradey estate we have this three bedroom, traditionally built detached property for sale. This well-presented property catches your eye straight away and stands out from the rest externally as well as internally. Offering a log-burner in the lounge, a stunning, ultra modern kitchen/breakfast/diner equipped with all your mod cons as well as a well-presented garden to relax and enjoy, so if you're looking for a modern and stylish property, close to the coast and in the catchment areas of popular local schools and college with excellent public transport links, then perhaps this new-build could be the one for you. Call today on 01554 759655. EPC RATING C.

Accommodation comprises : Hallway, cloakroom, lounge with log-burner, a stunning kitchen/breakfast/diner, storage cupboard, landing, bathroom, three bedrooms-master with an en-suite shower room. Externally, to the front an enclosed frontage. To the rear, driveway leading to a detached garage and secure gated pedestrian access into a well-presented enclosed garden that offers two patio seating areas and then the remainder laid to lawn.