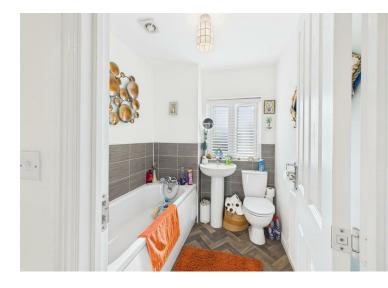

Accommodation comprises : Hallway, cloakroom, lounge with log-burner, a stunning kitchen/breakfast/diner, storage cupboard, landing, bathroom, three bedrooms-master with an en-suite shower room. Externally, to the front an enclosed frontage. To the rear, driveway leading to a detached garage and secure gated pedestrian access into a well-presented enclosed garden that offers two patio seating areas and then the remainder laid to lawn.