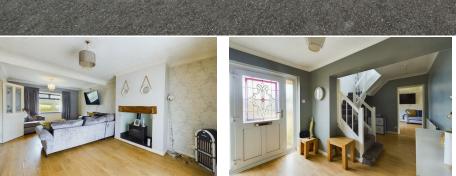

Accommodation comprises: Spacious hallway, lounge/diner, kitchen/diner, good-sized sunroom, recently fitted bathroom and three bedrooms along with an integral garage and utility room. Externally a good-sized frontage offering off-road parking and gravelled area. An enclosed side garden mainly laid to lawn with two steel secure sheds. The rear garden is a small, low-maintenance area with a brick built garden shed offering more storage.