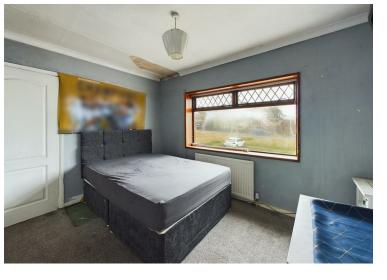

### **BEDROOM 2**

11'7" (max) x 9'4" (max) (3.54 (max) x 2.85 (max) )

#### BEDROOM 3

10'7" (max) 7'10" (max) (3.23 (max) 2.40 (max) )