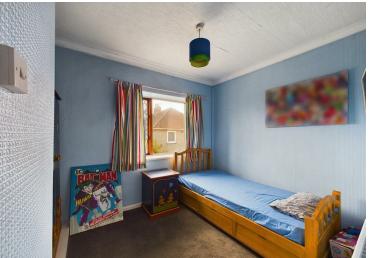

### **BEDROOM 2**

11'7" (max) x 9'4" (max) (3.54 (max) x 2.85 (max) )

#### BEDROOM 3

10'7" (max) 7'10" (max) (3.23 (max) 2.40 (max) )