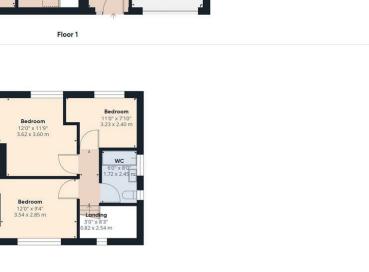

Accommodation comprises: Spacious hallway, lounge/diner, kitchen/diner, good-sized sunroom, recently fitted bathroom and three bedrooms along with an integral garage and utility room. Externally a good-sized frontage offering off-road parking and gravelled area. An enclosed side garden mainly laid to lawn with two steel secure sheds. The rear garden is a small, low-maintenance area with a brick built garden shed offering more storage.

#### LANDING

#### **BATHROOM**

8'0" x 5'7" (2.45 x 1.72)

#### **BEDROOM 1**

11'10" (max) x 77'5" (max) (3.62 (max) x 23.60 (max)

### **BEDROOM 2**

11'7" (max) x 9'4" (max) (3.54 (max) x 2.85 (max) )

#### BEDROOM 3

10'7" (max) 7'10" (max) (3.23 (max) 2.40 (max) )