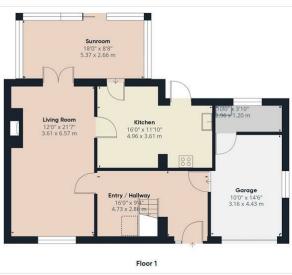

Accommodation comprises: Spacious hallway, lounge/diner, kitchen/diner, good-sized sunroom, recently fitted bathroom and three bedrooms along with an integral garage and utility room. Externally a good-sized frontage offering off-road parking and gravelled area. An enclosed side garden mainly laid to lawn with two steel secure sheds. The rear garden is a small, low-maintenance area with a brick built garden shed offering more storage.

#### **HALLWAY**

# LOUNGE/DINER

21'6" (max) x 11'10" (max) (6.57 (max) x 3.61 (max))

#### **SUNROOM**

17'7" x 8'8" (5.37 x 2.66)

#### KITCHEN/DINER

16'2" (max) x 11'10" (max) (4.94 (max) x 3.61 (max))

#### **INTEGRATED GARAGE**

14'6" (max) x 10'4" (max) (4.43 (max) x 3.16 (max))

# **UTILITY ROOM**

9'8" x 3'11" (2.96 x 1.20)