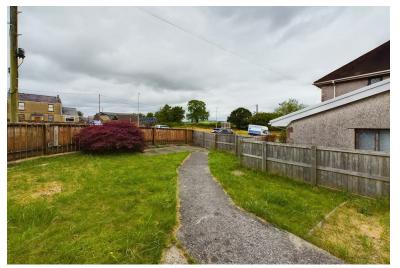

Accommodation comprises: Spacious hallway, lounge/diner, kitchen/diner, good-sized sunroom, recently fitted bathroom and three bedrooms along with an integral garage and utility room. Externally a good-sized frontage offering off-road parking and gravelled area. An enclosed side garden mainly laid to lawn with two steel secure sheds. The rear garden is a small, low-maintenance area with a brick built garden shed offering more storage.