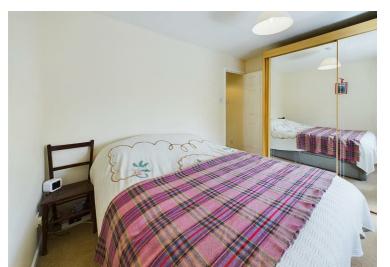

# **BEDROOM 1**

11'8" x 9'2" (3.58 x 2.81)

# **BEDROOM 2**

11'9" (max) x 7'6" (max) (3.59 (max) x 2.31 (max))