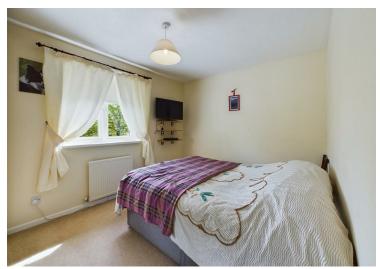

# **BEDROOM 1**

11'8" x 9'2" (3.58 x 2.81)

# **BEDROOM 2**

11'9" (max) x 7'6" (max) (3.59 (max) x 2.31 (max))