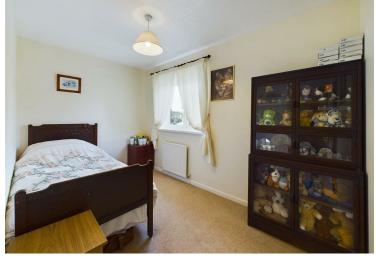

# **BEDROOM 1**

11'8" x 9'2" (3.58 x 2.81)

# **BEDROOM 2**

11'9" (max) x 7'6" (max) (3.59 (max) x 2.31 (max))