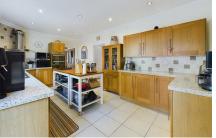

Accommodation comprises a Hallway, lounge with dual-fuel stove burner, beautifully fitted kitchen/breakfast room, dining room, sunroom, utility room, cloakroom downstairs, spacious bedroom with en-suite shower room and walk-in wardrobe, landing, bathroom, and three bedrooms. The majority of the flooring downstairs is Welsh solid oak.

#### **KITCHEN/BREAKFAST ROOM** 18'0" x 10'11 (5.49m x 3.33m)

**DINING ROOM** 11'2" x 10'9" (3.41 x 3.30)

SUN-ROOM 11'6" x 9'8" (3.51 x 2.97)

UTILITY ROOM 8'7" x 7'1" (2.63 x 2.18)

**CLOAKROOM** 5'11" x 3'3" (1.81 x 1.00)