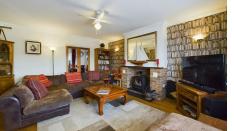

Accommodation comprises a Hallway, lounge with dual-fuel stove burner, beautifully fitted kitchen/breakfast room, dining room, sunroom, utility room, cloakroom downstairs, spacious bedroom with en-suite shower room and walk-in wardrobe, landing, bathroom, and three bedrooms. The majority of the flooring downstairs is Welsh solid oak.

#### HALLWAY

LOUNGE 16'8" (max) x 15'3" (max) (5.10 (max) x 4.67 (max) )