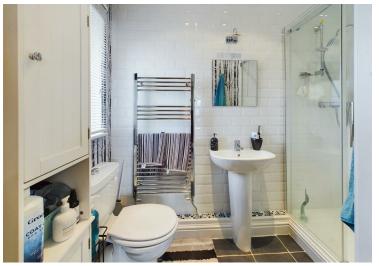

**BEDROOM 1** 15'3" x 12'3" (4.67 x 3.74)

Google ©2024 Bluesky, Infoterra Ltd & COWI A/S

**EN-SUITE SHOWER ROOM** 8'6" x 4'0" (2.61 x 1.23)