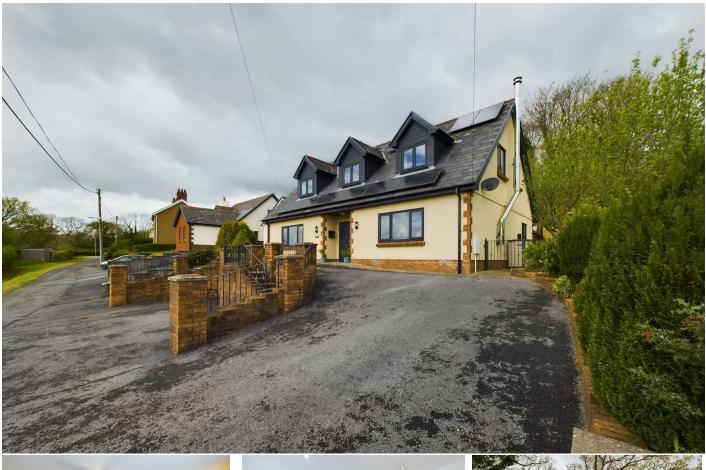

## Swn Y Dail Heol Bancyroffis, Pontyates, Llanelli, Carmarthenshire, SA15 5SA

- Traditional Detached Dormer Bungalow
- Two Reception Rooms
- Immaculately Presented Throughout
- Enclosed Tiered Rear Garden With Views |
- Viewing Highly Recommended!
- EP

30 Years

Sitting proud and pretty in a quiet cul-de-sac off the main road in the village of Pontyates, we here at West Wales Properties are pleased to present "Swn Y Dail" to the market—this FOUR bedroom. The detached dormer bungalow is spacious, so don't be deceived immediately. Immaculately presented throughout with beautiful solid oak Welsh flooring, the warming glows from the dual-fuel stove are just a few little comforts this home has to offer you, the lucky buyer. Another bonus is the idyllic panoramic view of the valley and open fields that can be enjoyed from the tiered garden, a space for peace and relaxation. Viewing is highly recommended to appreciate the size, presentation and location. EPC RATING B.