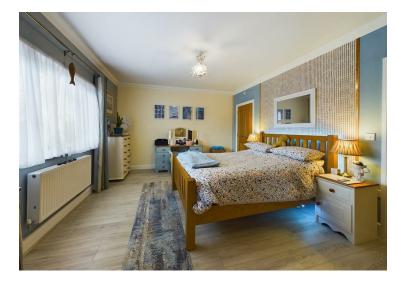

Accommodation comprises a Hallway, lounge with dual-fuel stove burner, beautifully fitted kitchen/breakfast room, dining room, sunroom, utility room, cloakroom downstairs, spacious bedroom with en-suite shower room and walk-in wardrobe, landing, bathroom, and three bedrooms. The majority of the flooring downstairs is Welsh solid oak.

**BEDROOM 1** 15'3" x 12'3" (4.67 x 3.74)

Google ©2024 Bluesky, Infoterra Ltd & COWI A/S

**EN-SUITE SHOWER ROOM** 8'6" x 4'0" (2.61 x 1.23)