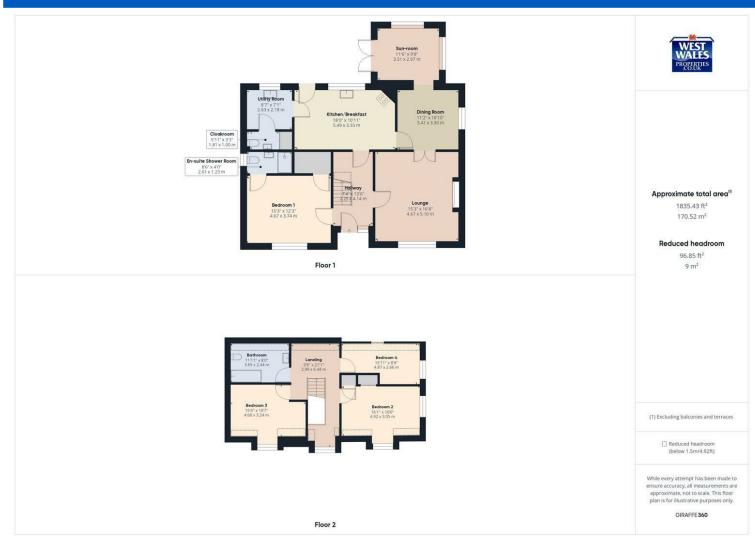

Accommodation comprises a Hallway, lounge with dual-fuel stove burner, beautifully fitted kitchen/breakfast room, dining room, sunroom, utility room, cloakroom downstairs, spacious bedroom with en-suite shower room and walk-in wardrobe, landing, bathroom, and three bedrooms. The majority of the flooring downstairs is Welsh solid oak.

#### HALLWAY

LOUNGE 16'8" (max) x 15'3" (max) (5.10 (max) x 4.67 (max) )

#### **KITCHEN/BREAKFAST ROOM** 18'0" x 10'11 (5.49m x 3.33m)

**DINING ROOM** 11'2" x 10'9" (3.41 x 3.30)

SUN-ROOM 11'6" x 9'8" (3.51 x 2.97)

UTILITY ROOM 8'7" x 7'1" (2.63 x 2.18)

**CLOAKROOM** 5'11" x 3'3" (1.81 x 1.00)

**BEDROOM 1** 15'3" x 12'3" (4.67 x 3.74)

Google ©2024 Bluesky, Infoterra Ltd & COWI A/S

**EN-SUITE SHOWER ROOM** 8'6" x 4'0" (2.61 x 1.23)

### LANDING

#### BATHROOM

11'11" x 8'0" (3.65 x 2.44)

#### **BEDROOM 2**

16'1" (max) x 10'0" (max) (4.92 (max) x 3.05 (max) )

#### **BEDROOM 3**

15'4" (max) x 10'7" (max) (4.68 (max) x 3.24 (max))

#### **BEDROOM 4**

15'11" (max) x 8'8" (max) (4.87 (max) x 2.66 (max))