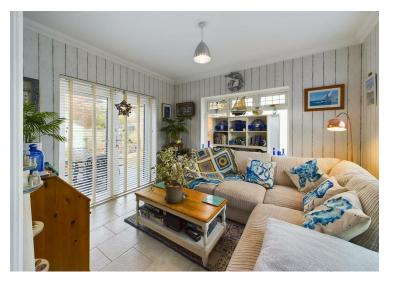

#### **KITCHEN/BREAKFAST ROOM** 18'0" x 10'11 (5.49m x 3.33m)

**DINING ROOM** 11'2" x 10'9" (3.41 x 3.30)

SUN-ROOM 11'6" x 9'8" (3.51 x 2.97)

UTILITY ROOM 8'7" x 7'1" (2.63 x 2.18)

**CLOAKROOM** 5'11" x 3'3" (1.81 x 1.00)