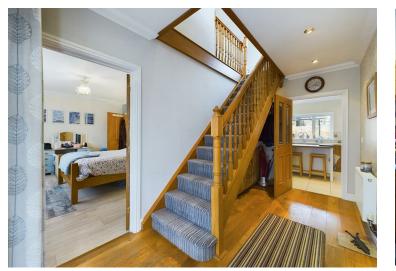

Accommodation comprises a Hallway, lounge with dual-fuel stove burner, beautifully fitted kitchen/breakfast room, dining room, sunroom, utility room, cloakroom downstairs, spacious bedroom with en-suite shower room and walk-in wardrobe, landing, bathroom, and three bedrooms. The majority of the flooring downstairs is Welsh solid oak.

#### **KITCHEN/BREAKFAST ROOM** 18'0" x 10'11 (5.49m x 3.33m)

**DINING ROOM** 11'2" x 10'9" (3.41 x 3.30)

SUN-ROOM 11'6" x 9'8" (3.51 x 2.97)

UTILITY ROOM 8'7" x 7'1" (2.63 x 2.18)

**CLOAKROOM** 5'11" x 3'3" (1.81 x 1.00)