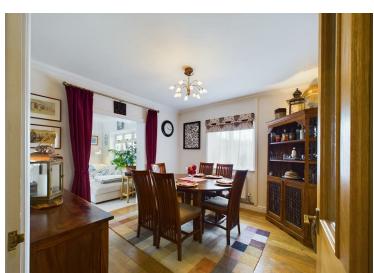

Accommodation comprises a Hallway, lounge with dual-fuel stove burner, beautifully fitted kitchen/breakfast room, dining room, sunroom, utility room, cloakroom downstairs, spacious bedroom with en-suite shower room and walk-in wardrobe, landing, bathroom, and three bedrooms. The majority of the flooring downstairs is Welsh solid oak.

**BEDROOM 1** 15'3" x 12'3" (4.67 x 3.74)

Google ©2024 Bluesky, Infoterra Ltd & COWI A/S

**EN-SUITE SHOWER ROOM** 8'6" x 4'0" (2.61 x 1.23)