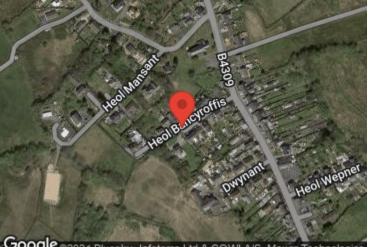

### DIRECTIONS

At our office turn left and head for Station Road traffic lights, at the traffic lights turn right moving into the left-hand lane as you follow the road around. At the second set of traffic lights go straight ahead going through West End taking the first turning on your right signposted "New Road". Follow the road and at the mini-roundabout go straight across and follow the road passing "Stradey Park Hotel" on your right. Continue following the road going through "Five Roads and "Cynheidre" (B4309). Continue following into the village of "Pontyates" going down the hill and through the main village area then continue following up the hill, as you go past the "Square and Compass", take the second turning off on your left signposted "Heol Bancyroffics". Keep to the right hand side of the lane and the property is situated on your right, "Swn Y Dial".