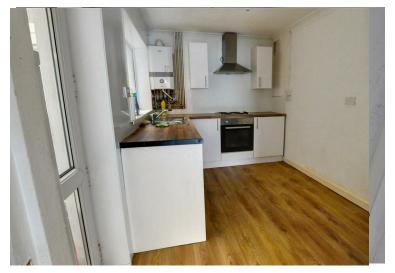

LOUNGE/DINER 21'2" (max) x 13'4" ( (max) x 4.072 (max)

KITCHEN 12'3" (max) x (8'3" (m x (2.530 (max))

**LEAN-TO/UTILITY** 11'11" (max) x 5'9" ( (max) x 1.773 (max))

**FIRST FLOOR-LANDING** 

BATHROOM 7'5" x 4'8" (2.275 x 1.439)

Accommodation comprises Vestibule, lounge/diner, kitchen, lean-to/utility, three bedrooms and bathroom. Externally: enclosed lowmaintenance frontage and to the rear, an enclosed good-sized rear garden on an incline with outbuildings and historic rear lane access