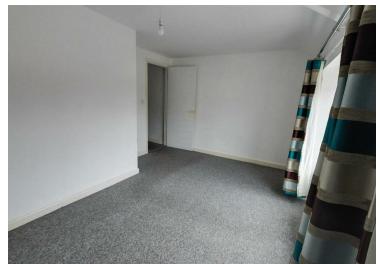

LOUNGE/DINER 21'2" (max) x 13'4" ( (max) x 4.072 (max)

KITCHEN 12'3" (max) x (8'3" (m x (2.530 (max))

**LEAN-TO/UTILITY** 11'11" (max) x 5'9" ( (max) x 1.773 (max))

**FIRST FLOOR-LANDING** 

BATHROOM 7'5" x 4'8" (2.275 x 1.439)

Accommodation comprises Vestibule, lounge/diner, kitchen, lean-to/utility, three bedrooms and bathroom. Externally: enclosed lowmaintenance frontage and to the rear, an enclosed good-sized rear garden on an incline with outbuildings and historic rear lane access