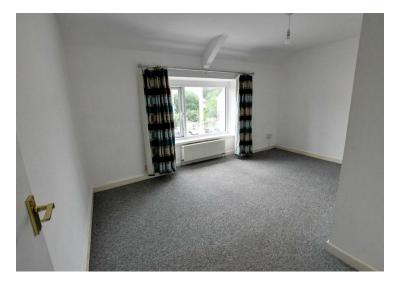

LOUNGE/DINER 21'2" (max) x 13'4" ( (max) x 4.072 (max)

KITCHEN 12'3" (max) x (8'3" (m x (2.530 (max))

**LEAN-TO/UTILITY** 11'11" (max) x 5'9" ( (max) x 1.773 (max))

**FIRST FLOOR-LANDING** 

BATHROOM 7'5" x 4'8" (2.275 x 1.439)

Accommodation comprises Vestibule, lounge/diner, kitchen, lean-to/utility, three bedrooms and bathroom. Externally: enclosed lowmaintenance frontage and to the rear, an enclosed good-sized rear garden on an incline with outbuildings and historic rear lane access