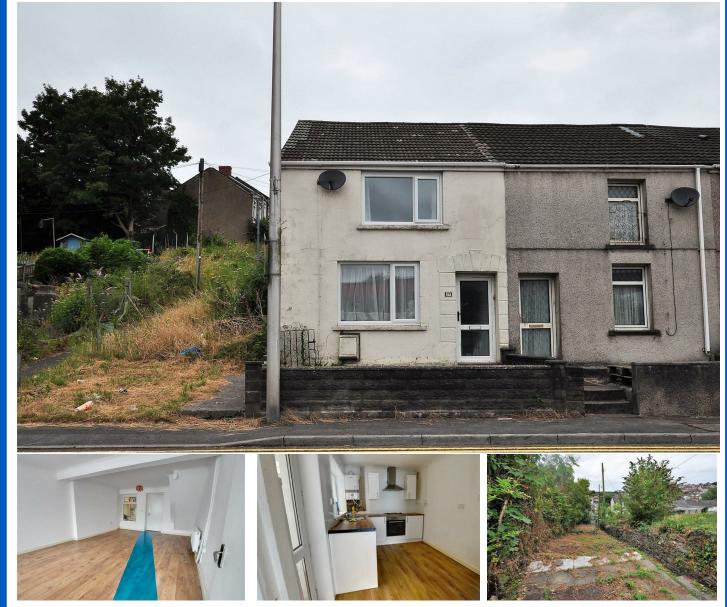

## 21 Panteg, Felinfoel, Llanelli, Carmarthenshire, SA15 3TE

- End-of-terrace Traditional Property
- Spacious Lounge/Diner
- Chain Free
- Village Location

Page 2

Situated in the charming village of Felinfoel just on the outskirts of Llanelli with good links for the M4, this three-bedroom, end-of-terrace property, CHAIN-FREE property has made an appearance on the market. An excellent investment or first-time purchase if you want to put your stamp on something with a good-sized rear enclosed garden that is on an incline with a patio area at the top. EPC RATING D

Accommodation comprises Vestibule, lounge/diner, kitchen, lean-to/utility, three bedrooms and bathroom. Externally: enclosed lowmaintenance frontage and to the rear, an enclosed good-sized rear garden on an incline with outbuildings and historic rear lane access