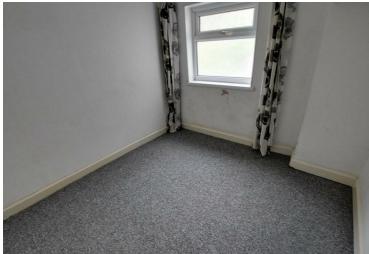

| (max) (6.460<br>) ) | BEDROOM 1<br>13'9" (max) x 10'7" (max) (4.200<br>(max) x 3.244 (max)) |
|---------------------|-----------------------------------------------------------------------|
| max) (3.743 (max)   | BEDROOM 2<br>8'1" x 7'5" (2.484 x 2.272)                              |
| (max) (3.642        | BEDROOM 3<br>8'1" (max) x 7'5" (max) (2.484 (max) x<br>2.272 (max) )  |
|                     |                                                                       |