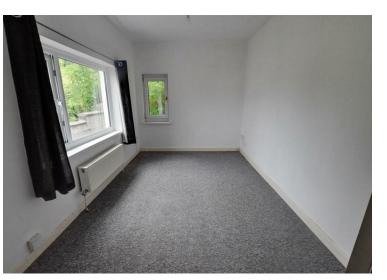

LOUNGE/DINER 21'2" (max) x 13'4" ( (max) x 4.072 (max)

KITCHEN 12'3" (max) x (8'3" (m x (2.530 (max))

**LEAN-TO/UTILITY** 11'11" (max) x 5'9" ( (max) x 1.773 (max))

**FIRST FLOOR-LANDING** 

BATHROOM 7'5" x 4'8" (2.275 x 1.439)

| (max) (6.460<br>) ) | BEDROOM 1<br>13'9" (max) x 10'7" (max) (4.200<br>(max) x 3.244 (max)) |
|---------------------|-----------------------------------------------------------------------|
| max) (3.743 (max)   | BEDROOM 2<br>8'1" x 7'5" (2.484 x 2.272)                              |
| (max) (3.642        | BEDROOM 3<br>8'1" (max) x 7'5" (max) (2.484 (max) x<br>2.272 (max) )  |
|                     |                                                                       |