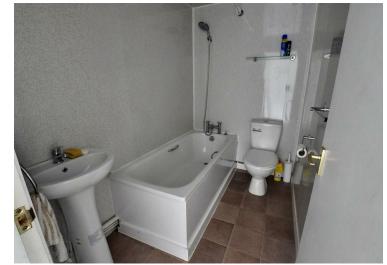

Page 4

• Three Bedrooms • Rear Enclosed Garden Gas Central Heating • EPC RATING D. COUNCIL TAX BAND B.

**..AGENTS VIEWING NOTES** 

with garage (in need of repair).

\*\*\*KEY INFORMATION\*\*\*Double-yellows Flat roof over Bedroom 2. Converted 3. Garden on an incline with steps and outbuildings need attention-Garage at next door-planning unknow. Situated opposite a petrol station. Japanese Knotweed found at the top of the rear garden, plan is in place, on file.

**VESTIBULE** 

bus services also link the village to the Llanelli railway station.

at the front of the property, no parking. from a 2 bed to 3 bed in 2019. Soil pipe situated inside the lean-to. No window in bathroom. Obscure window in Bedroom the top has rear lane access. Plot of land

LOUNGE/DINER 21'2" (max) x 13'4" ( (max) x 4.072 (max)

KITCHEN 12'3" (max) x (8'3" (m x (2.530 (max))

**LEAN-TO/UTILITY** 11'11" (max) x 5'9" ( (max) x 1.773 (max))

**FIRST FLOOR-LANDING** 

BATHROOM 7'5" x 4'8" (2.275 x 1.439)