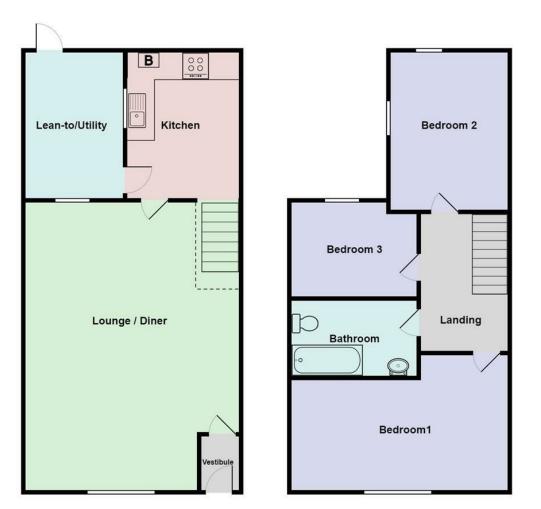

## 21 Panteg, Felinfoel, Llanelli, Carmarthenshire, SA15 3TE

- End-of-terrace Traditional Property
- Spacious Lounge/Diner
- Chain Free
- Village Location

Page 4

• Three Bedrooms • Rear Enclosed Garden Gas Central Heating • EPC RATING D. COUNCIL TAX BAND B.

**..AGENTS VIEWING NOTES** 

with garage (in need of repair).

\*\*\*KEY INFORMATION\*\*\*Double-yellows Flat roof over Bedroom 2. Converted 3. Garden on an incline with steps and outbuildings need attention-Garage at next door-planning unknow. Situated opposite a petrol station. Japanese Knotweed found at the top of the rear garden, plan is in place, on file.

**VESTIBULE** 

bus services also link the village to the Llanelli railway station.

at the front of the property, no parking. from a 2 bed to 3 bed in 2019. Soil pipe situated inside the lean-to. No window in bathroom. Obscure window in Bedroom the top has rear lane access. Plot of land

LOUNGE/DINER 21'2" (max) x 13'4" ( (max) x 4.072 (max)

KITCHEN 12'3" (max) x (8'3" (m x (2.530 (max))

**LEAN-TO/UTILITY** 11'11" (max) x 5'9" ( (max) x 1.773 (max))

**FIRST FLOOR-LANDING** 

BATHROOM 7'5" x 4'8" (2.275 x 1.439)

Page 2

Situated in the charming village of Felinfoel just on the outskirts of Llanelli with good links for the M4, this three-bedroom, end-of-terrace property, CHAIN-FREE property has made an appearance on the market. An excellent investment or first-time purchase if you want to put your stamp on something with a good-sized rear enclosed garden that is on an incline with a patio area at the top. EPC RATING D

Accommodation comprises Vestibule, lounge/diner, kitchen, lean-to/utility, three bedrooms and bathroom. Externally: enclosed lowmaintenance frontage and to the rear, an enclosed good-sized rear garden on an incline with outbuildings and historic rear lane access

| (max) (6.460<br>) ) | BEDROOM 1<br>13'9" (max) x 10'7" (max) (4.200<br>(max) x 3.244 (max)) |
|---------------------|-----------------------------------------------------------------------|
| max) (3.743 (max)   | BEDROOM 2<br>8'1" x 7'5" (2.484 x 2.272)                              |
| (max) (3.642        | BEDROOM 3<br>8'1" (max) x 7'5" (max) (2.484 (max) x<br>2.272 (max) )  |
|                     |                                                                       |