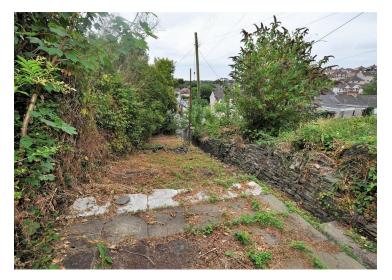

Page 4

• Three Bedrooms • Rear Enclosed Garden Gas Central Heating • EPC RATING D. COUNCIL TAX BAND B.

**..AGENTS VIEWING NOTES** 

with garage (in need of repair).

\*\*\*KEY INFORMATION\*\*\*Double-yellows Flat roof over Bedroom 2. Converted 3. Garden on an incline with steps and outbuildings need attention-Garage at next door-planning unknow. Situated opposite a petrol station. Japanese Knotweed found at the top of the rear garden, plan is in place, on file.

**VESTIBULE** 

bus services also link the village to the Llanelli railway station.

at the front of the property, no parking. from a 2 bed to 3 bed in 2019. Soil pipe situated inside the lean-to. No window in bathroom. Obscure window in Bedroom the top has rear lane access. Plot of land

Page 2

Situated in the charming village of Felinfoel just on the outskirts of Llanelli with good links for the M4, this three-bedroom, end-of-terrace property, CHAIN-FREE property has made an appearance on the market. An excellent investment or first-time purchase if you want to put your stamp on something with a good-sized rear enclosed garden that is on an incline with a patio area at the top. EPC RATING D

Accommodation comprises Vestibule, lounge/diner, kitchen, lean-to/utility, three bedrooms and bathroom. Externally: enclosed lowmaintenance frontage and to the rear, an enclosed good-sized rear garden on an incline with outbuildings and historic rear lane access