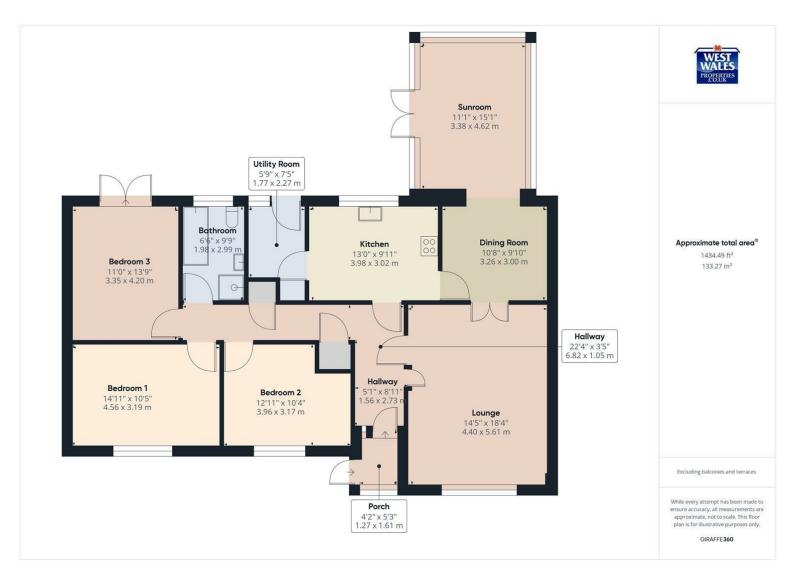

Accommodation comprises: Porch, hallway, storage cupboard, airing cupboard, lounge, dining room into sun-room, fully-fitted high-gloss kitchen with granite worktops and island, utility room, family bathroom and three double bedrooms. Externally a spacious plot with landscaped garden, double garage with electric roller-shutter doors, toilet and separate work shop with and a driveway offering ample parking to the front which then leads up to the rear of the garden. The rear garden is set over three tiers with a mixture of a beautifully laid patio, feature pond and then three separate grassed areas along with additional parking and an outbuilding.

# **PORCH**

**HALLWAY** 

#### LOUNGE

18'4" x 14'5" (5.61 x 4.40)

#### **DINING ROOM**

10'8" x 9'10" (3.26 x 3.00)

#### **SUN ROOM**

15'1" x 11'1" (4.62 x 3.38)

#### **KITCHEN**

13'0" (max) x 9'10" (max) (3.98 (max) x 3.02 (max))

#### **UTILITY ROOM**

7'5" (max) x 5'9" (max) (2.27 (max) x 1.77 (max))

### **BEDROOM 1**

14'11" x 10'5" (4.56 x 3.19)

# **BEDROOM 2**

12'11" x 10'4" (3.96 x 3.17)

#### **BEDROOM 3**

13'9" 10'11" (4.20 3.35)

#### **FAMILY BATHROOM**

9'9" x 6'5" (2.99 x 1.98)

..AGENTS VIEWING NOTES

At our office turn left and head for Station Road traffic lights, at the traffic lights turn right moving into the left-hand lane as you follow the road around. At the second set of traffic lights go straight ahead going through West End taking the first turning on your right signposted "New Road". Follow the road and at the mini-roundabout go straight across and follow the road passing "Stradey Park Hotel" on your right. Continue following the road going through "Five Roads and "Cynheidre" (B4309). Continue following into the village of "Pontyates" going down the hill and through the main village area then continue following up the hill. Follow the road going past the primary school on your right and continue going up the hill taking a turning on your left signposted "Tir Dafydd". Take the next right and follow the road up, the property is situated on your right, Highview, number 12