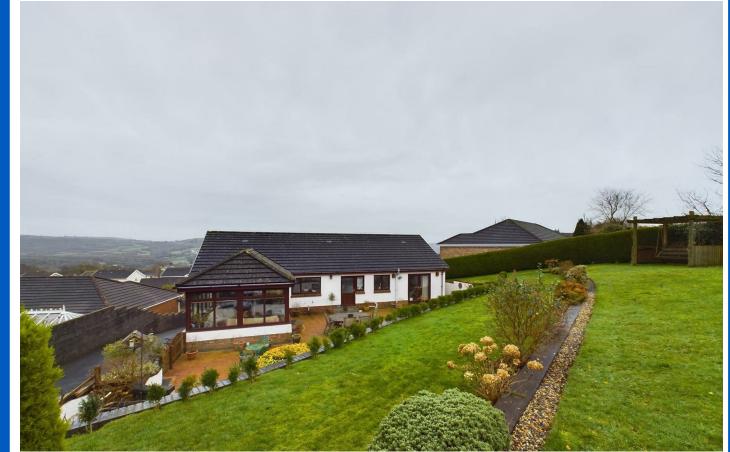

# Highview, 12 Tir Dafydd, Pontyates, Llanelli, Carmarthenshire, SA15 5TP

- Detached Elevated Bungalow
- Three Double Bedrooms
- Lounge & Sun-room
- Extensive Panoramic Views
- 15 Minutes From Pembrey Country Park & Beach
- Spacious Plot Measuring 0.304 of an Acre
- · Driveway, Garage & Ample Parking to the Rear
- Charming Village Location
- EPC RATING D

30 Years

The Agent that goes the Extra Mile

Sitting elevated, proud and pretty in the charming village of Pontyates we are pleased to market "Highview in Tir Dafydd. Located in a quiet-cul-desac with an impressive panoramic view of the neighbouring villages to the front and open countryside fields to the rear, this detached bungalow is positioned so perfectly on a plot that measures 0.304 of an acre and offers plenty of space internally as well as externally. Boasting three double bedrooms, spacious lounge and sun-room internally, and externally driveway allowing ample parking and beautiful landscaped gardens to the front and rear. Viewing is highly recommended to appreciate the size, location and presentation. EPC RATING D.

Accommodation comprises: Porch, hallway, storage cupboard, airing cupboard, lounge, dining room into sun-room, fully-fitted high-gloss kitchen with granite worktops and island, utility room, family bathroom and three double bedrooms. Externally a spacious plot with landscaped garden, double garage with electric roller-shutter doors, toilet and separate work shop with and a driveway offering ample parking to the front which then leads up to the rear of the garden. The rear garden is set over three tiers with a mixture of a beautifully laid patio, feature pond and then three separate grassed areas along with additional parking and an outbuilding.