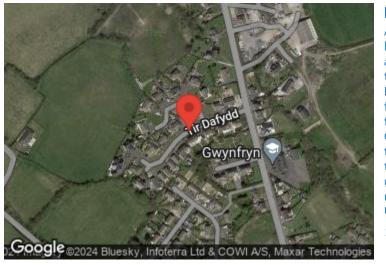

Pontyates is situated within the Gwendraeth Valley, halfway between Carmarthen and Llanelli. Pontyates has bilingual primary school catering for ages 4-11, doctors surgery, village pub & restaurants and a local community centre. This former mining village is just 9 miles from the County town of Carmarthen and 7.1 miles from Llanelli, allowing you a vast range of shopping and facilities within a short car or bus drive.

#### **FAMILY BATHROOM**

9'9" x 6'5" (2.99 x 1.98)

..AGENTS VIEWING NOTES

At our office turn left and head for Station Road traffic lights, at the traffic lights turn right moving into the left-hand lane as you follow the road around. At the second set of traffic lights go straight ahead going through West End taking the first turning on your right signposted "New Road". Follow the road and at the mini-roundabout go straight across and follow the road passing "Stradey Park Hotel" on your right. Continue following the road going through "Five Roads and "Cynheidre" (B4309). Continue following into the village of "Pontyates" going down the hill and through the main village area then continue following up the hill. Follow the road going past the primary school on your right and continue going up the hill taking a turning on your left signposted "Tir Dafydd". Take the next right and follow the road up, the property is situated on your right, Highview, number 12