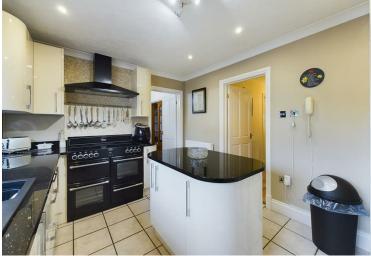

Accommodation comprises: Porch, hallway, storage cupboard, airing cupboard, lounge, dining room into sun-room, fully-fitted high-gloss kitchen with granite worktops and island, utility room, family bathroom and three double bedrooms. Externally a spacious plot with landscaped garden, double garage with electric roller-shutter doors, toilet and separate work shop with and a driveway offering ample parking to the front which then leads up to the rear of the garden. The rear garden is set over three tiers with a mixture of a beautifully laid patio, feature pond and then three separate grassed areas along with additional parking and an outbuilding.

#### **KITCHEN**

13'0" (max) x 9'10" (max) (3.98 (max) x 3.02 (max))