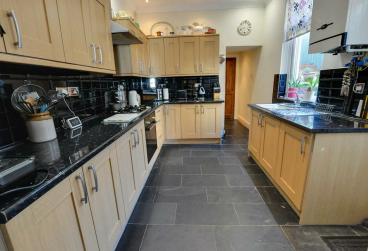

Accommodation comprises of: Hallway, open-plan lounge/diner, kitchen, utility room, cloakroom, upstairs modern family bathroom and three bedrooms-bedroom 2 with an en-suite shower room and potential to convert the attic STP. Externally, open elevated low-maintenance frontage, suitable to create off road parking. To the rear, patio area then steps leading up to two separate decked areas.