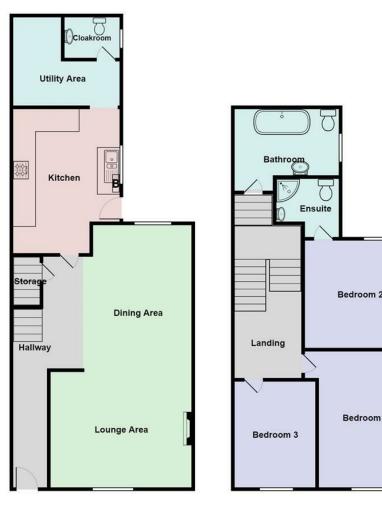

# 78 Elgin Road, Pwll, Llanelli, Carmarthenshire, SA15 4AF

- · Semi-detached Property
- Three Bedrooms
- En-Suite, Bathroom and Cloakroom, Rear Tiered Low-maintenance
  - Garden
- View of the Coast from The Front
- Sought After Location

The Agent that goes the Extra Mile

Page 4

Are you looking for a room with a view? We can give you a view of the coast from the lounge and bedroom with this three bedroom, semi-detached property that sits proudly elevated on Elgin Road. Set back off from the road this property offers a downstairs cloakroom, modern bathroom with free-standing roll-top bath and an en-suite shower room along with an open-plan lounge and dining room that allows space for the modern family. Viewing is highly recommended to appreciate the location, views, along with the presentation. Chainfree! EPC RATING D

Accommodation comprises of: Hallway, open-plan lounge/diner, kitchen, utility room, cloakroom, upstairs modern family bathroom and three bedrooms-bedroom 2 with an en-suite shower room and potential to convert the attic STP. Externally, open elevated low-maintenance frontage, suitable to create off road parking. To the rear, patio area then steps leading up to two separate decked areas.

# **HALLWAY**

# LOUNGE/DINER

21'6" (max) x 15'10" (max) (6.567 (max) x 4.843 (max))

15'6" (max) x 7'2" (max) (4.726 (max) x 2.186 (max) ) (max))

#### **UTILITY AREA**

9'3" (max) x 8'9" (max) (2.826 (max) x 2.679 2.932 (max) ) (max))

# **CLOAKROOM**

4'10" x 4'6" (1.489 x 1.386)

# FIRST FLOOR-LANDING

# **BATHROOM**

10'2" (max) x 9'4" (max) (3.103 (max) x 2.865

### **BEDROOM 1**

11'10" (max) x 9'7" (max) (3.627 (max) x

# BEDROOM 2

9'9" x 9'1" (2.972 x 2.782)

# **EN-SUITE SHOWER ROOM**

6'7" (max) x 5'8" (max) (2.010 (max) x 1.743

# **BEDROOM 3**

8'4" x 6'7" (2.557 x 2.018)