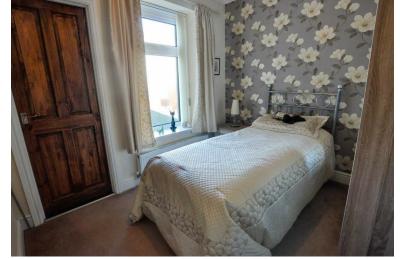

### **BEDROOM 1**

11'10" (max) x 9'7" (max) (3.627 (max) x

# BEDROOM 2

9'9" x 9'1" (2.972 x 2.782)

# **BEDROOM 3**

8'4" x 6'7" (2.557 x 2.018)