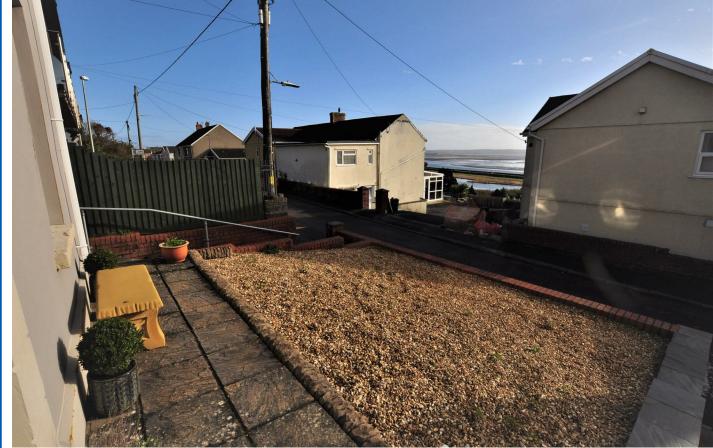

# 78 Elgin Road, Pwll, Llanelli, Carmarthenshire, SA15 4AF

- · Semi-detached Property
- Three Bedrooms
- En-Suite, Bathroom and Cloakroom, Rear Tiered Low-maintenance
  - Garden
- View of the Coast from The Front
- Sought After Location

The Agent that goes the Extra Mile

Page 4

Are you looking for a room with a view? We can give you a view of the coast from the lounge and bedroom with this three bedroom, semi-detached property that sits proudly elevated on Elgin Road. Set back off from the road this property offers a downstairs cloakroom, modern bathroom with free-standing roll-top bath and an en-suite shower room along with an open-plan lounge and dining room that allows space for the modern family. Viewing is highly recommended to appreciate the location, views, along with the presentation. Chainfree! EPC RATING D

Accommodation comprises of: Hallway, open-plan lounge/diner, kitchen, utility room, cloakroom, upstairs modern family bathroom and three bedrooms-bedroom 2 with an en-suite shower room and potential to convert the attic STP. Externally, open elevated low-maintenance frontage, suitable to create off road parking. To the rear, patio area then steps leading up to two separate decked areas.

Pwll is a small coastal village, located between Llanelli and Burry Port. The village is concentrated along the north of the A484. The land rises away from the coast providing a view of the Gower Peninsula (Penrhyn Gwyr). The area is also where the The Millennium Coastal Path runs through allowing cyclists to get between Burry Port and Llanelli without the need of Cycling on the congested road during commuting hours.