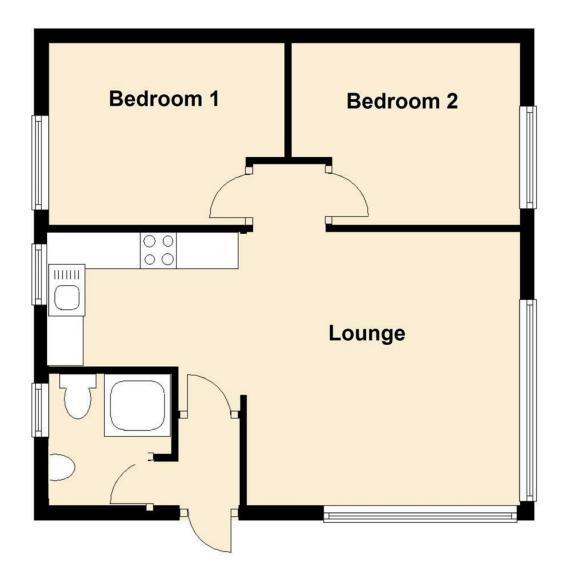

## 33 The Woodlands, Cuffern, Haverfordwest, Pembrokeshire, SA62 6HB

- Well Presented
- Renovated Accommodation
- Open Plan Living
- Communal Grounds
- Allocated Parking

- Semi Detached Chalet
- Two Bedrooms
- Shower Room
- Rural Setting
- EPC: HOLIDAY LET

The property comprises of: Open plan lounge/kitchen/dining area, two bedrooms, shower room, and benefits from double glazing.

Externally: The property is surrounded by areas of communal landscaped gardens mainly laid to lawn and benefits from allocated parking.