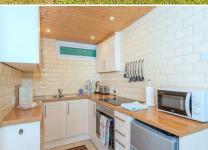

The property comprises of: Open plan lounge/kitchen/dining area, two bedrooms, shower room, and benefits from double glazing.

Externally: The property is surrounded by areas of communal landscaped gardens mainly laid to lawn and benefits from allocated parking.