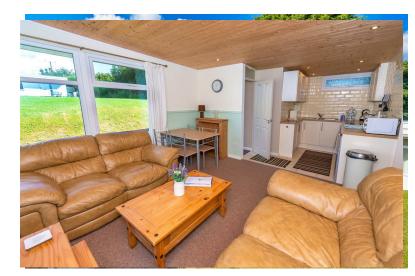

The property comprises of: Open plan lounge/kitchen/dining area, two bedrooms, shower room, and benefits from double glazing.

Externally: The property is surrounded by areas of communal landscaped gardens mainly laid to lawn and benefits from allocated parking.