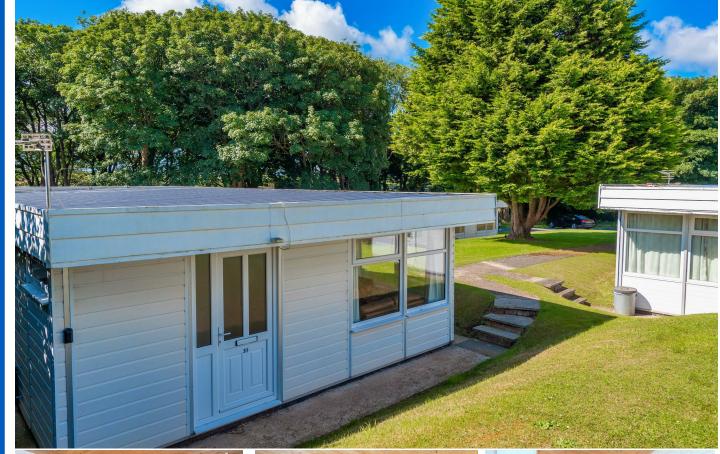

## 33 The Woodlands, Cuffern, Haverfordwest, Pembrokeshire, SA62 6HB

- Well Presented
- Renovated Accommodation
- Open Plan Living
- Communal Grounds
- Allocated Parking

- Semi Detached Chalet
- Two Bedrooms
- Shower Room
- Rural Setting
- EPC: HOLIDAY LET

Page 4

A semi detached chalet situated in a well maintained purpose built holiday complex in the rural hamlet of Cuffern close to the nearby beaches and surrounded by the beautiful Pembrokeshire countryside.

The property comprises of: Open plan lounge/kitchen/dining area, two bedrooms, shower room, and benefits from double glazing.

Externally: The property is surrounded by areas of communal landscaped gardens mainly laid to lawn and benefits from allocated parking.