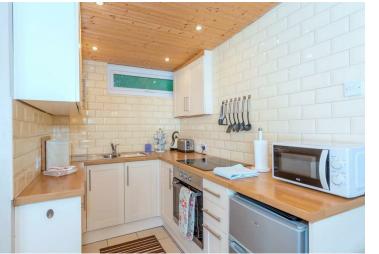

The property comprises of: Open plan lounge/kitchen/dining area, two bedrooms, shower room, and benefits from double glazing.

Externally: The property is surrounded by areas of communal landscaped gardens mainly laid to lawn and benefits from allocated parking.