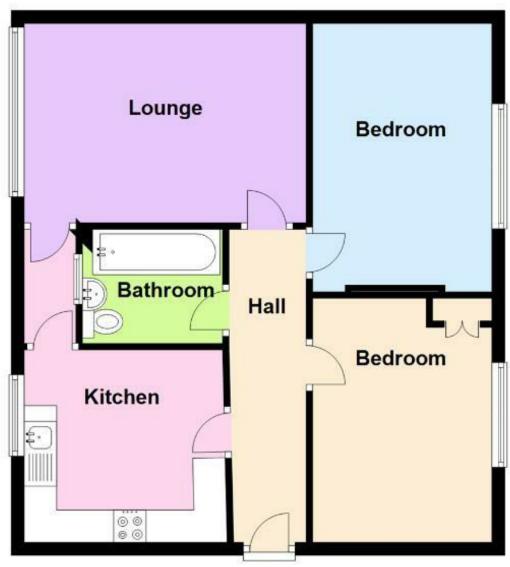

#### HALL

15'11 x 3'1 (4.85m x 0.94m)

#### **LOUNGE**

14 x 10'11 (4.27m x 3.33m)

#### **KITCHEN**

8'10 x 13 (2.69m x 3.96m)

#### BEDROOM 1

14 x 9 (4.27m x 2.74m)

#### **BEDROOM 2**

10 x 9 (3.05m x 2.74m)

#### **BATHROOM**

6'1 max x 6 (1.85m max x 1.83m)