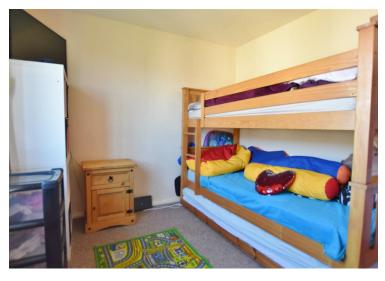

#### BEDROOM 1

14 x 9 (4.27m x 2.74m)

#### **BEDROOM 2**

10 x 9 (3.05m x 2.74m)