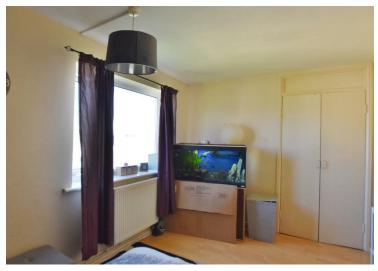

#### BEDROOM 1

14 x 9 (4.27m x 2.74m)

#### **BEDROOM 2**

10 x 9 (3.05m x 2.74m)