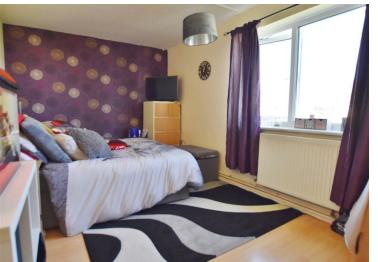

#### **LOUNGE**

14 x 10'11 (4.27m x 3.33m)

#### BEDROOM 1

14 x 9 (4.27m x 2.74m)

#### **BEDROOM 2**

10 x 9 (3.05m x 2.74m)