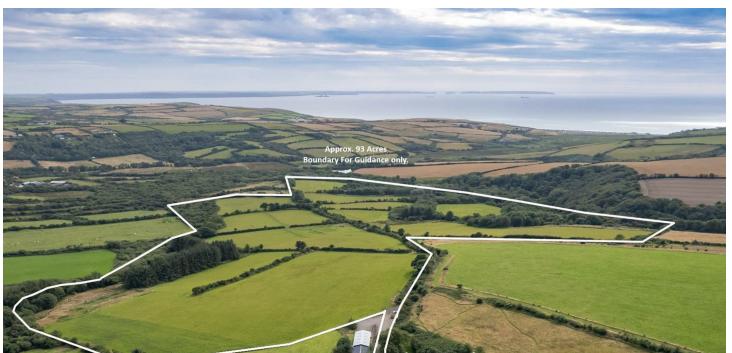

The Agent that goes the Extra Mile

Land Adjacent To Trewen, Upper Eweston Farm Penycwm, Haverfordwest, Pembrokeshire, SA62 6JY

• Countryside Views

Offers Over £297,000

- Approx 93 Acres Quality Agricultural Land
- Views of the Coast at Newgale
- Ideal for Grazing/ Crop Growing

Page 4

TELEPHONE: 01437 762626

An opportunity to purchase Approx 93 acres of woodland and pastureland at Trewen, Upper Eweston Farm, which is situated in the picturesque village of Penycwm, Haverfordwest. This land offers a unique opportunity for those seeking a peaceful countryside lifestyle, the views are far-reaching, offering a tranquil environment.

The land is ideal for grazing or crop growing with approximately 63 Acres of clean pasture, and a further 30 acres approx is woodland.