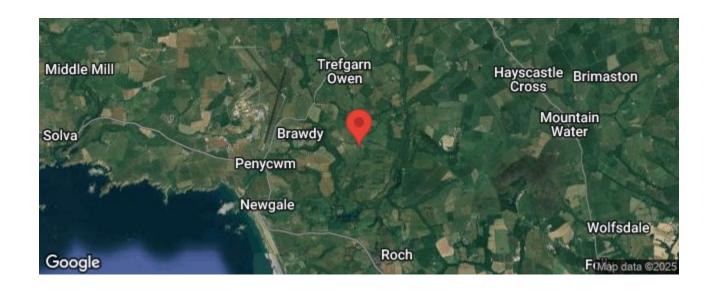

## **DIRECTIONS**

DIRECTIONS: From Haverfordwest, take the A487 towards St Davids, passing through Pelcomb Cross, Simpson Cross, and through Roch. Just before the end of the village, fork right behind the Victoria Inn Pub, past the Junior School, and follow the road down Roch Hill for 1 mile, where the property will be found on the left-hand side. WhatThreeWords: axed.snowballs.supply