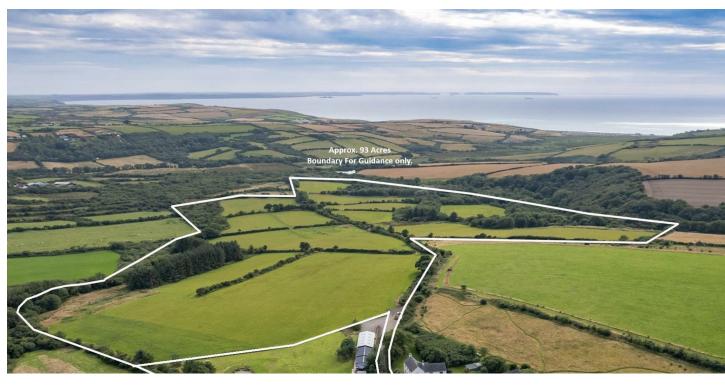

The Agent that goes the Extra Mile

Land Adjacent To Trewen, Upper Eweston Farm Penycwm, Haverfordwest, Pembrokeshire, SA62 6JY

• Countryside Views

Offers Over £297,000

- Approx 93 Acres Quality Agricultural Land
- Views of the Coast at Newgale
- Ideal for Grazing/ Crop Growing

Page 4

TELEPHONE: 01437 762626

An opportunity to purchase Approx 93 acres of woodland and pastureland at Trewen, Upper Eweston Farm, which is situated in the picturesque village of Penycwm, Haverfordwest. This land offers a unique opportunity for those seeking a peaceful countryside lifestyle, the views are far-reaching, offering a tranquil environment.

The land is ideal for grazing or crop growing with approximately 63 Acres of clean pasture, and a further 30 acres approx is woodland.