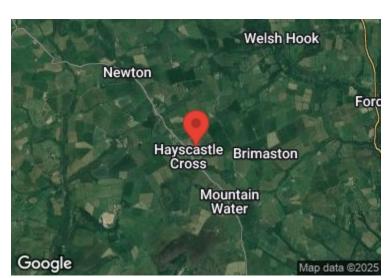

This fantastic family home is not to be missed, viewing is highly recommended!

Hayscastle is a popular village located approximately 7 miles out of Haverfordwest. The West Pembrokeshire Coastline is located approximately 5 miles West of Hayscastle at the beautiful sandy Newgale Beach. Similarly, St Davids is 8 miles in the other direction.

#### **DIRECTIONS**

From our Haverfordwest office take the B4330 in the direction for Croesgoch, follow the road for approximately 7 miles until you reach the village of Hayscastle, and the turn left into Y Glyn. The property will be found on your right-hand side. What3words:///allow.dramatic.fatigued