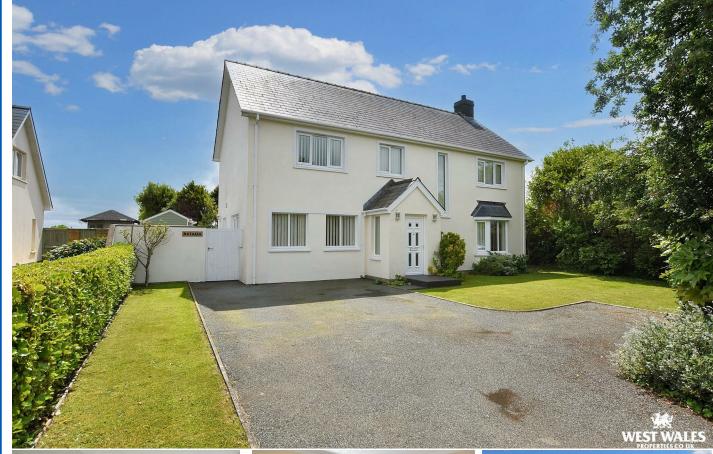

## Natalia Hayscastle, Haverfordwest, Pembrokeshire, SA62 5NY

- Detached House
- Off Road Parking
- Front And Rear Gardens
- Oil Fired Central Heating
- Conservatory

- Five Double Bedrooms
- · Immaculately Maintained
- Countryside Views
- Workshop
- EPC Rating: C

The Agent that goes the Extra Mile

Page 4

Welcome to Natalia, A beautifully presented detached house located in the popular village of Hayscastle, approximately 8 miles from Haverfordwest. This property was built by the current vendors and has been very well maintained both inside and out. The layout of the property briefly comprises of an entrance hall, living room/diner, kitchen/breakfast room, conservatory, utility room downstairs WC, separate shower and bedroom on the ground floor, All benefiting from underfloor heating. On the first floor is a lovely open landing area, leading to the master bedroom with fitted wardrobes and an en-suite bathroom with under floor heating. There are three further double bedrooms making five in total, and a family bathroom with an over-bath shower. The property is served by double glazing and oil fired central heating.

Externally, a there is a driveway to the front providing ample off road parking. At the rear is a beautifully tended garden which is separated into two parts by a mature hedge, offering privacy and character. A workshop provides handy work/storage space. Fantastic views of the surrounding countryside can be enjoyed from the rear aspects of the property.