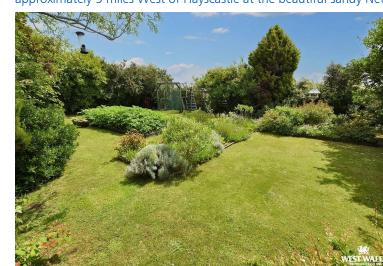

Externally, a there is a driveway to the front providing ample off road parking. At the rear is a beautifully tended garden which is separated into two parts by a mature hedge, offering privacy and character. A workshop provides handy work/storage space. Fantastic views of the surrounding countryside can be enjoyed from the rear aspects of the property.