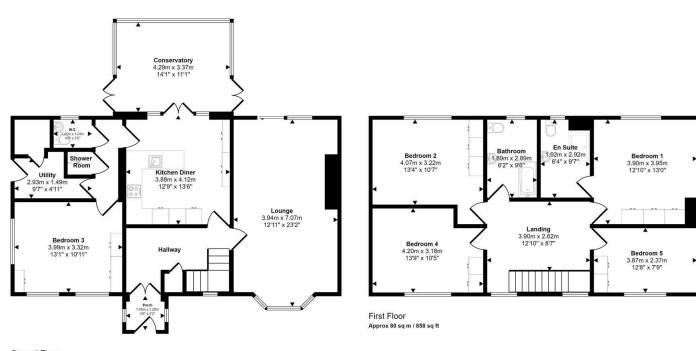

## Natalia Hayscastle, Haverfordwest, Pembrokeshire, SA62 5NY

- Detached House
- Off Road Parking
- Front And Rear Gardens
- Oil Fired Central Heating
- Conservatory

- Five Double Bedrooms
- · Immaculately Maintained
- Countryside Views
- Workshop
- EPC Rating: C

The Agent that goes the Extra Mile

Page 4

Welcome to Natalia, A beautifully presented detached house located in the popular village of Hayscastle, approximately 8 miles from Haverfordwest. This property was built by the current vendors and has been very well maintained both inside and out. The layout of the property briefly comprises of an entrance hall, living room/diner, kitchen/breakfast room, conservatory, utility room downstairs WC, separate shower and bedroom on the ground floor, All benefiting from underfloor heating. On the first floor is a lovely open landing area, leading to the master bedroom with fitted wardrobes and an en-suite bathroom with under floor heating. There are three further double bedrooms making five in total, and a family bathroom with an over-bath shower. The property is served by double glazing and oil fired central heating.