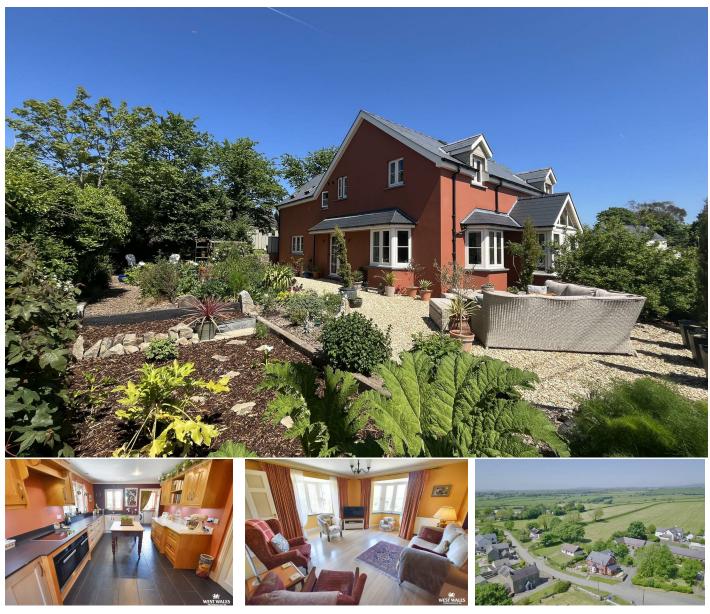

12 Victoria Place, Haverfordwest, Pembrokeshire, SA61 2LP EMAIL: haverfordwest@westwalesproperties.co.uk

TELEPHONE: 01437 762626

Welcome to North Farm Cottage, located in the sought after village of Walton East, this is a beautifully presented family home offering up to five double bedrooms, and has been tastefully updated by the current vendors. The layout briefly comprises of an entrance porch and hallway on the ground floor, leading to an open plan kitchen/diner fitted with oak kitchen units, utility room, downstairs WC, living room and a downstairs bedroom or study. On the first floor is a master bedroom with en-suite shower room, three further bedrooms and a family bathroom equipped with both a bath and shower. The property is in a fantastic decorative order with warm, earthy tones and is served by oil fired central heating and double glazing. To the front, views of the adjacent church can be enjoyed.

The exterior includes a driveway, front garden, and a rear garden, all of which are very well tended. The gardens are arranged with defined sections including a pond, patio seating areas and decorative bedding areas.

This lovely family home has much to offer, viewing is highly recommended!

Located near the village of Clarbeston Road, 7 miles northeast of Haverfordwest, and 7 miles from Narberth, where doctors, dentists and supermarkets can be found. The village benefits from a railway station providing links to Haverfordwest, Carmarthen, Swansea, and Cardiff and a public house and is in the catchment area for the primary school nearby. The Preseli Hills and beautiful Llys y Fran Reservoir country park are within easy reach for wonderful country walks.