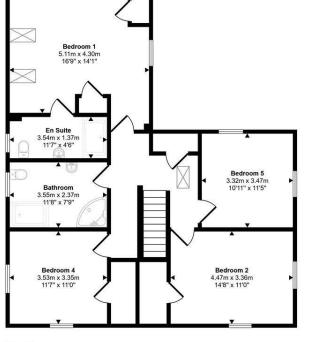

Approx Gross Internal Area 207 sq m / 2232 sq ft

First Floor Approx 97 sq m / 1044 sq ft

Ground Floor Approx 110 sq m / 1188 sq ft

aken for any error, omission or mis-statement. Icons of items such as bat may not look like the real items. Made with Made Snappy

12 Victoria Place, Haverfordwest, Pembrokeshire, SA61 2LP EMAIL: haverfordwest@westwalesproperties.co.uk

TELEPHONE: 01437 762626

Welcome to North Farm Cottage, located in the sought after village of Walton East, this is a beautifully presented family home offering up to five double bedrooms, and has been tastefully updated by the current vendors. The layout briefly comprises of an entrance porch and hallway on the ground floor, leading to an open plan kitchen/diner fitted with oak kitchen units, utility room, downstairs WC, living room and a downstairs bedroom or study. On the first floor is a master bedroom with en-suite shower room, three further bedrooms and a family bathroom equipped with both a bath and shower. The property is in a fantastic decorative order with warm, earthy tones and is served by oil fired central heating and double glazing. To the front, views of the adjacent church can be enjoyed.