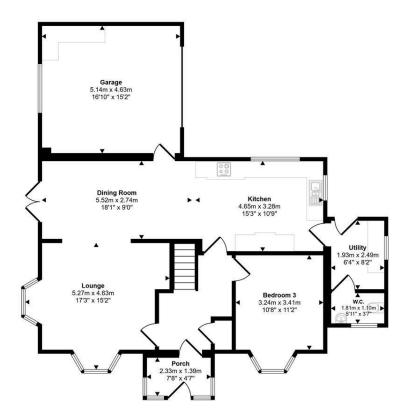

Approx Gross Internal Area 207 sq m / 2232 sq ft

First Floor Approx 97 sq m / 1044 sq ft

Ground Floor Approx 110 sq m / 1188 sq ft

aken for any error, omission or mis-statement. Icons of items such as bat may not look like the real items. Made with Made Snappy

12 Victoria Place, Haverfordwest, Pembrokeshire, SA61 2LP EMAIL: haverfordwest@westwalesproperties.co.uk

TELEPHONE: 01437 762626

Welcome to North Farm Cottage, located in the sought after village of Walton East, this is a beautifully presented family home offering up to five double bedrooms, and has been tastefully updated by the current vendors. The layout briefly comprises of an entrance porch and hallway on the ground floor, leading to an open plan kitchen/diner fitted with oak kitchen units, utility room, downstairs WC, living room and a downstairs bedroom or study. On the first floor is a master bedroom with en-suite shower room, three further bedrooms and a family bathroom equipped with both a bath and shower. The property is in a fantastic decorative order with warm, earthy tones and is served by oil fired central heating and double glazing. To the front, views of the adjacent church can be enjoyed.