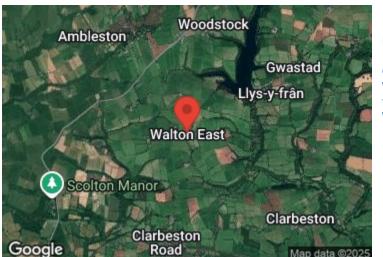

This lovely family home has much to offer, viewing is highly recommended!

Located near the village of Clarbeston Road, 7 miles northeast of Haverfordwest, and 7 miles from Narberth, where doctors, dentists and supermarkets can be found. The village benefits from a railway station providing links to Haverfordwest, Carmarthen, Swansea, and Cardiff and a public house and is in the catchment area for the primary school nearby. The Preseli Hills and beautiful Llys y Fran Reservoir country park are within easy reach for wonderful country walks.

### DIRECTIONS

From Haverfordwest, follow the B4329 towards Cardigan. After approx 1/2 mile, turn right and follow signs for Clarbeston Road. In the centre of Clarbeston Road, turn left signed Llys y Fran Country Park. Turn left for Walton East just before the Cross Inn. Continue into Walton East, taking the right hand turning, and North Farm Cottage can be found on the left. What3Words: ///equivocal.homing.digress