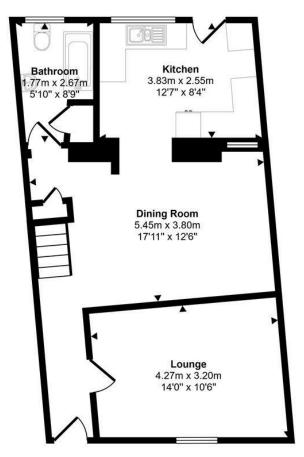

#### **Approx Gross Internal Area** 87 sq m / 941 sq ft

VIEWING: By appointment only via the Agents.

TENURE: Freehol Ground Floor

SERVICES: We happroxt52 sq.me0559 sq.fted any of the services or appliances at the Approxi55.sq m / 382 sq ft

Property has Mains Gas, Mains Drainage, Mains Electric, Mains Water

**HEATING:** Gas

This floorplan is only for illustrative purposes and is not to scale. Measurements of rooms, doors, windows, and any items are approximate and no responsibility is taken for any error, omission or mis-statement. Icons of items such as bathroom suites are representations only and may not look like the real items. Made with Made Snappy 360.

## 124 Portfield, Haverfordwest, Pembrokeshire, SA61 1DZ

- Mid-Terrace House
- Close To Amenities
- Two Reception Rooms
- **Excellent First Time Buy/Investment**
- Gas Central Heating

- Three Bedrooms
- No Onward Chain
- Patio Garden To Rear
- Downstairs Bathroom
- EPC Rating: C

The layout of the property briefly comprises of an entrance hall leading through to a dining room, a living room, kitchen and downstairs bathroom. On the first floor are three bedrooms. The property is served by double glazing and gas central heating.