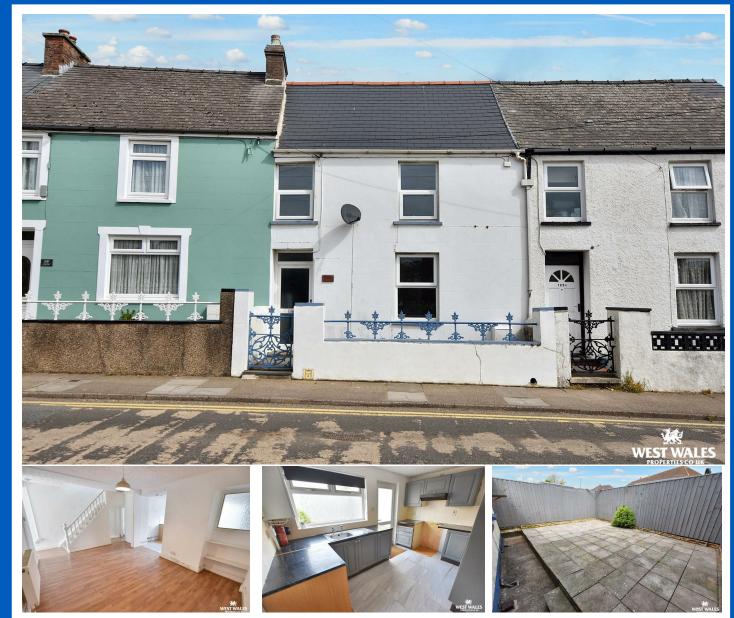

## 124 Portfield, Haverfordwest, Pembrokeshire, SA61 1DZ

- Mid-Terrace House
- Close To Amenities
- Two Reception Rooms
- **Excellent First Time Buy/Investment**
- Gas Central Heating

- Three Bedrooms
- No Onward Chain
- Patio Garden To Rear
- Downstairs Bathroom
- EPC Rating: C

The Agent that goes the Extra Mile

Page 4

\*For Sale By Auction\*

124 Portfield is a mid terrace house located in a convenient location close to shops, schools and public transport links. This property requires refurbishment and is being offered for sale with no onward chain, making it the perfect investment or first-time buy!

Externally there is a gated frontage to separate the front door from the pavement, and a low maintenance patio garden to the rear which is enclosed by fencing.

Viewing is highly recommended!

The beautiful Pembrokeshire coast is only 6 miles to the southwest, at the long sandy beach of Broad Haven, and the famous surfing beach of Newgale 7.5 miles to the northwest. The famous Pembrokeshire Coast Path provides miles of wonderful walks to enjoy the stunning coastline, wildflowers, and birdlife.