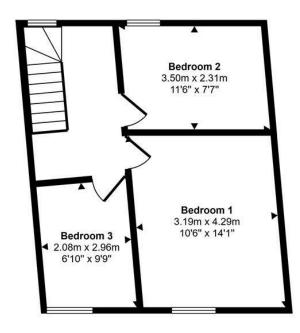

#### **Approx Gross Internal Area** 87 sq m / 941 sq ft

VIEWING: By appointment only via the Agents.

TENURE: Freehol Ground Floor

SERVICES: We happroxt52 sq.me0559 sq.fted any of the services or appliances at the Approxi55.sq m / 382 sq ft

Property has Mains Gas, Mains Drainage, Mains Electric, Mains Water

**HEATING:** Gas

This floorplan is only for illustrative purposes and is not to scale. Measurements of rooms, doors, windows, and any items are approximate and no responsibility is taken for any error, omission or mis-statement. Icons of items such as bathroom suites are representations only and may not look like the real items. Made with Made Snappy 360.

## 124 Portfield, Haverfordwest, Pembrokeshire, SA61 1DZ

- Mid-Terrace House
- Close To Amenities
- Two Reception Rooms
- **Excellent First Time Buy/Investment**
- Gas Central Heating

- Three Bedrooms
- No Onward Chain
- Patio Garden To Rear
- Downstairs Bathroom
- EPC Rating: C

The layout of the property briefly comprises of an entrance hall leading through to a dining room, a living room, kitchen and downstairs bathroom. On the first floor are three bedrooms. The property is served by double glazing and gas central heating.