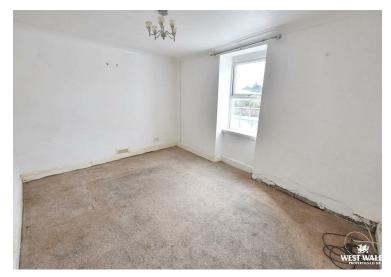

Bedroom 2 3.50m x 2.31m

11'6" x 7'7"

Bedroom 1 3.19m x 4.29m 10'6" x 14'1'

The layout of the property briefly comprises of an entrance hall leading through to a dining room, a living room, kitchen and downstairs bathroom. On the first floor are three bedrooms. The property is served by double glazing and gas central heating.