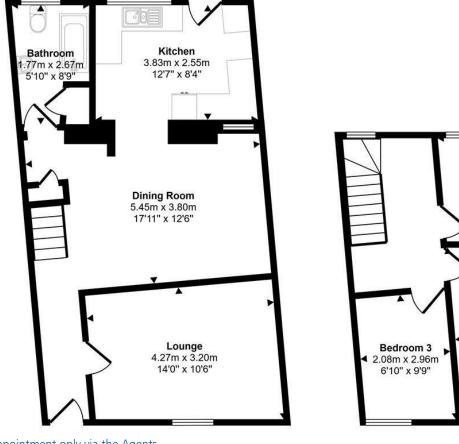

Bedroom 2 3.50m x 2.31m

11'6" x 7'7"

Bedroom 1 3.19m x 4.29m 10'6" x 14'1'

Approx Gross Internal Area 87 sq m / 941 sq ft

#### VIEWING: By appointment only via the Agents. TENURE: FreeholGround Floor First Floor SERVICES: We hat Approxi52 sectored by sected any of the services or appliances at the Approxi55 sector / 382 sectored by the services of appliances at the Approxi55 sector / 382 sector / Property has Mains Gas, Mains Drainage, Mains Electric, Mains Water This floorplan is only for illustrative purposes and is not to scale. Measurements of rooms, doors, windows, and any items are approximate **HEATING: Gas**

The layout of the property briefly comprises of an entrance hall leading through to a dining room, a living room, kitchen and downstairs bathroom. On the first floor are three bedrooms. The property is served by double glazing and gas central heating.