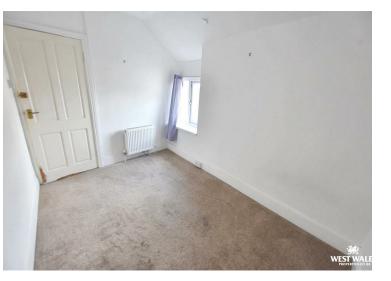

Bedroom 2 3.50m x 2.31m

11'6" x 7'7"

Bedroom 1 3.19m x 4.29m 10'6" x 14'1'

The layout of the property briefly comprises of an entrance hall leading through to a dining room, a living room, kitchen and downstairs bathroom. On the first floor are three bedrooms. The property is served by double glazing and gas central heating.