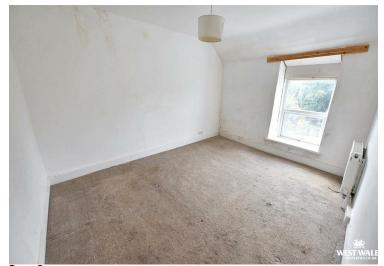

Bedroom 2 3.50m x 2.31m

11'6" x 7'7"

Bedroom 1 3.19m x 4.29m 10'6" x 14'1'

The layout of the property briefly comprises of an entrance hall leading through to a dining room, a living room, kitchen and downstairs bathroom. On the first floor are three bedrooms. The property is served by double glazing and gas central heating.