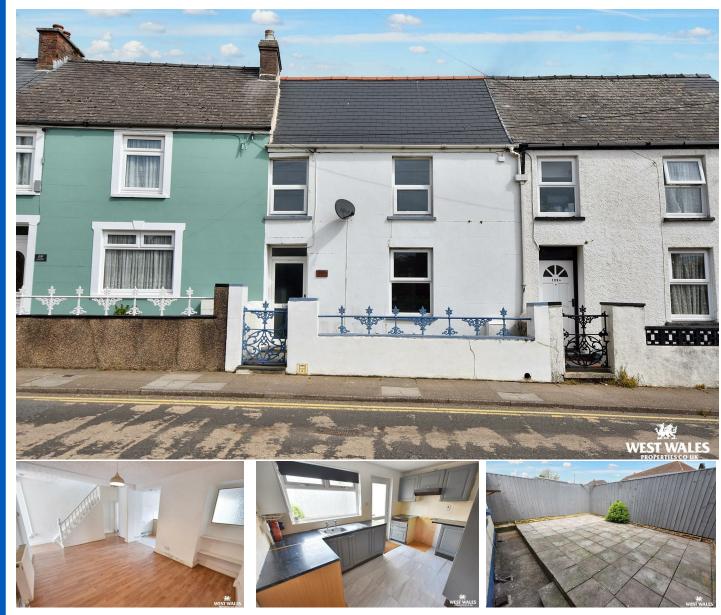

## 124 Portfield, Haverfordwest, Pembrokeshire, SA61 1DZ

- Mid-Terrace House
- Close To Amenities
- Two Reception Rooms
- **Excellent First Time Buy/Investment**
- Gas Central Heating

12 Victoria Place, Haverfordwest, Pembrokeshire, SA61 2LP EMAIL: haverfordwest@westwalesproperties.co.uk

TELEPHONE: 01437 762626

The Agent that goes the Extra Mile

• Three Bedrooms • No Onward Chain Patio Garden To Rear Downstairs Bathroom • EPC Rating: C

#### \*For Sale By Auction\*

124 Portfield is a mid terrace house located in a convenient location close to shops, schools and public transport links. This property requires refurbishment and is being offered for sale with no onward chain, making it the perfect investment or first-time buy!

The layout of the property briefly comprises of an entrance hall leading through to a dining room, a living room, kitchen and downstairs bathroom. On the first floor are three bedrooms. The property is served by double glazing and gas central heating.

Externally there is a gated frontage to separate the front door from the pavement, and a low maintenance patio garden to the rear which is enclosed by fencing.

Viewing is highly recommended!

The beautiful Pembrokeshire coast is only 6 miles to the southwest, at the long sandy beach of Broad Haven, and the famous surfing beach of Newgale 7.5 miles to the northwest. The famous Pembrokeshire Coast Path provides miles of wonderful walks to enjoy the stunning coastline, wildflowers, and birdlife. Visit our website www.westwalesproperties.co.uk for our own TV Channel with Location Films of the area.