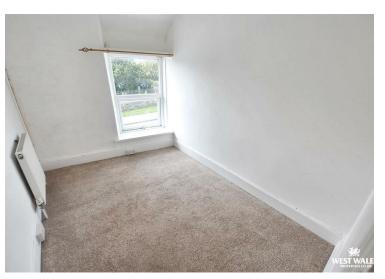

Bedroom 2 3.50m x 2.31m

11'6" x 7'7"

Bedroom 1 3.19m x 4.29m 10'6" x 14'1'

The layout of the property briefly comprises of an entrance hall leading through to a dining room, a living room, kitchen and downstairs bathroom. On the first floor are three bedrooms. The property is served by double glazing and gas central heating.