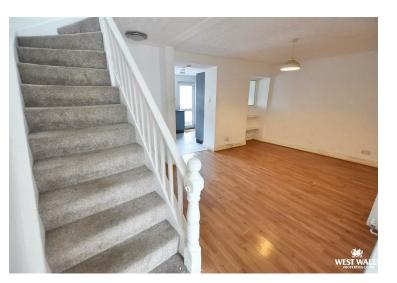

The layout of the property briefly comprises of an entrance hall leading through to a dining room, a living room, kitchen and downstairs bathroom. On the first floor are three bedrooms. The property is served by double glazing and gas central heating.