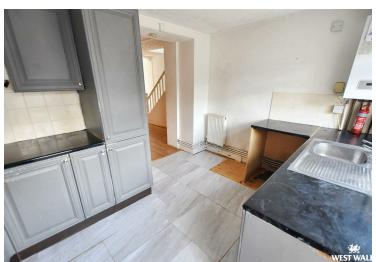

The layout of the property briefly comprises of an entrance hall leading through to a dining room, a living room, kitchen and downstairs bathroom. On the first floor are three bedrooms. The property is served by double glazing and gas central heating.