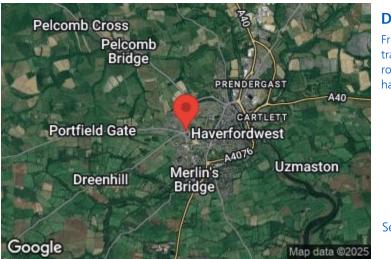

### DIRECTIONS

From our Haverfordwest office, continue up High Street and at at the traffic lights turn right onto the Portfield Road, go over the mini roundabout and continue along until you see the property on your right-hand side. What3Words reference: ///orchestra.storm.silly