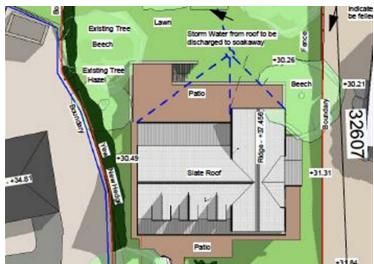

## Building Plot Uzmaston Road, Haverfordwest, Pembrokeshire, SA61 1UA

- Planning Ref: 24/1114/PA
- Four Bedrooms
- Three Reception Areas
- S106 Contribution to Affordable Housing= £12,750\*
- Gas Central Heating

12 Victoria Place, Haverfordwest, Pembrokeshire, SA61 2LP EMAIL: haverfordwest@westwalesproperties.co.uk TELEPHONE: 01437 762626

The Agent that goes the Extra Mile

Page 4

COMING SOON GREAT LOCATION An exciting opportunity to purchase a freehold building plot approx size is 32.6m by 20.5m in one of the most sought after locations within the town of Haverfordwest. Planning permission has been applied for application number 24/1114/PA for a detached dwelling. Services nearby, prospective purchasers to make their own enquires with regard to the location of services.