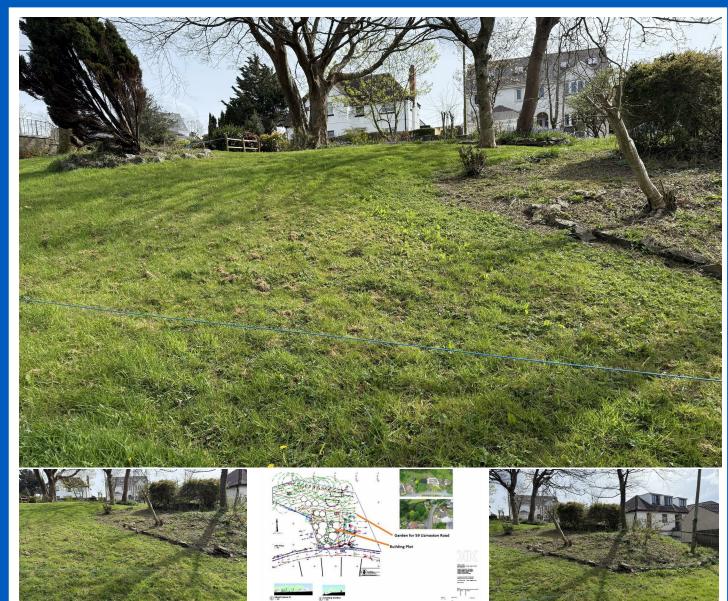

12 Victoria Place, Haverfordwest, Pembrokeshire, SA61 2LP EMAIL: haverfordwest@westwalesproperties.co.uk TELEPHONE: 01437 762626

The Agent that goes the Extra Mile

Page 4

COMING SOON GREAT LOCATION An exciting opportunity to purchase a freehold building plot approx size is 32.6m by 20.5m in one of the most sought after locations within the town of Haverfordwest. Planning permission has been applied for application number 24/1114/PA for a detached dwelling. Services nearby, prospective purchasers to make their own enquires with regard to the location of services.

## **DIRECTIONS**

DIRECTIONS: From the Salutation Square roundabout take the turning that lies between the A487 Carmarthen road and Freemans Way, into New Road. Follow the road up the hill, and the road becomes the Uzmaston Road. The property will be found on the left hand side denoted by our For Sale Board What3Words care.redifined.hologram