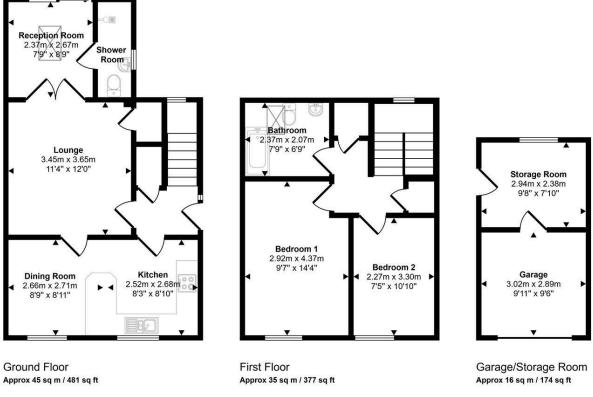

#### Approx Gross Internal Area 96 sq m / 1032 sq ft

This floorplan is only for illustrative purposes and is not to scale. Measurements of rooms, doors, windows, and any items are approximate and no responsibility is taken for any error, omission or mis-statement. Icons of items such as bathroom suites are representations only and may not look like the real items. Made with Made Snappy 360.

The Agent that goes the Extra Mile

Page 4

This property would make an ideal investment, a first time home, or an opportunity to downsize.

The accommodation briefly comprises; Entrance hall, lounge, kitchen/dining room to the ground floor. First floor two bedrooms and a shower room. The property benefits from gas central heating and double glazing.

Externally there is a paved drive which offers ample off-road parking for two/three cars. And to the rear and side is an enclosed garden mainly laid to lawn, a patio area for outside seating, and an array of established planting. A detached single garage provides handy work/storage space.