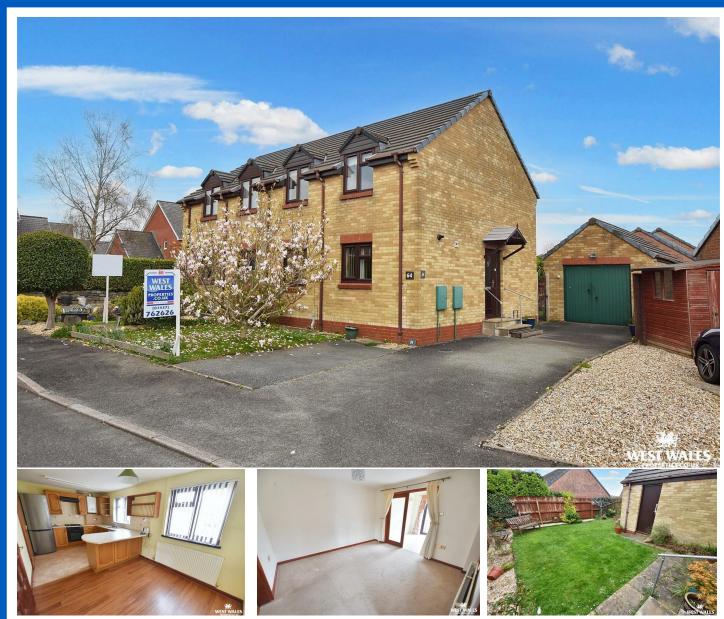

### 64 Redhill Park, Haverfordwest, Pembrokeshire, SA61 2HA

- Semi Detached House
- Off Road Parking
- Two Reception Rooms
- Garden To Rear
- Gas Central Heating

- Two Double Bedrooms
- Downstairs Shower Room
- Single Garage
- No Onward Chain
- EPC Rating: C

## Offers Around £200,000

COMPUTER-LINKED OFFICES THROUGHOUT WEST WALES and Associated office in Mayfair, London

12 Victoria Place, Haverfordwest, Pembrokeshire, SA61 2LP EMAIL: haverfordwest@westwalesproperties.co.uk TELEPHONE: 01437 762626