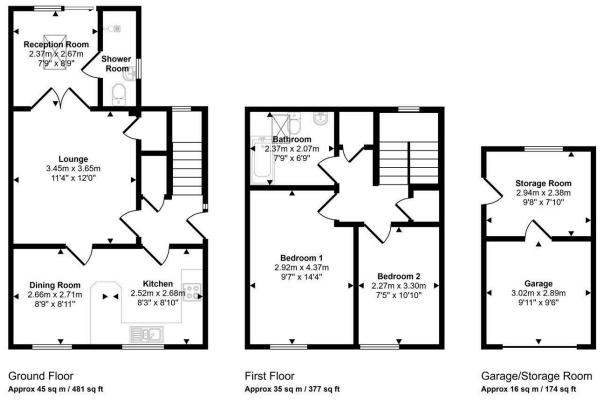

### Approx Gross Internal Area

This floorplan is only for illustrative purposes and is not to scale. Measurements of rooms, doors, windows, and any items are approximate and no responsibility is taken for any error, omission or mis-statement. Icons of items such as bathroom suites are representations only and may not look like the real items. Made with Made Snappy 360.

The Agent that goes the Extra Mile

Page 4

This property would make an ideal investment, a first time home, or an opportunity to downsize.

The accommodation briefly comprises; Entrance hall, lounge, kitchen/dining room to the ground floor. First floor two bedrooms and a shower room. The property benefits from gas central heating and double glazing.