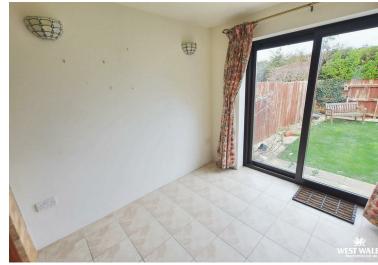

Externally there is a paved drive which offers ample off-road parking for two/three cars. And to the rear and side is an enclosed garden mainly laid to lawn, a patio area for outside seating, and an array of established planting. A detached single garage provides handy work/storage space.