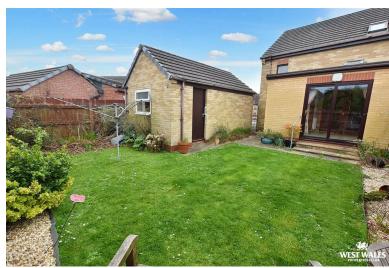

Externally there is a paved drive which offers ample off-road parking for two/three cars. And to the rear and side is an enclosed garden mainly laid to lawn, a patio area for outside seating, and an array of established planting. A detached single garage provides handy work/storage space.