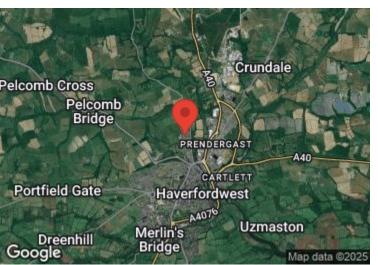

### **DIRECTIONS**

From our Haverfordwest office, continue on Victoria Place, up High Street and veer right onto Dark Street, at the junction continue on and turn left onto Barn Street. At the roundabout, continue straight ahead, pass Lidl, then at the traffic lights take the second exit and continue up Crowhill Road. Take the second left turn into Redhill Park and carry on up the hill, bare left and take the first right into the Cul-de-sac and the property will be found on the right-hand side. What3words: ///parts.payer.bring