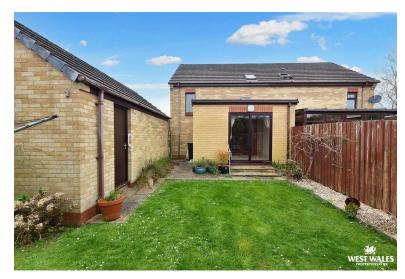

Externally there is a paved drive which offers ample off-road parking for two/three cars. And to the rear and side is an enclosed garden mainly laid to lawn, a patio area for outside seating, and an array of established planting. A detached single garage provides handy work/storage space.