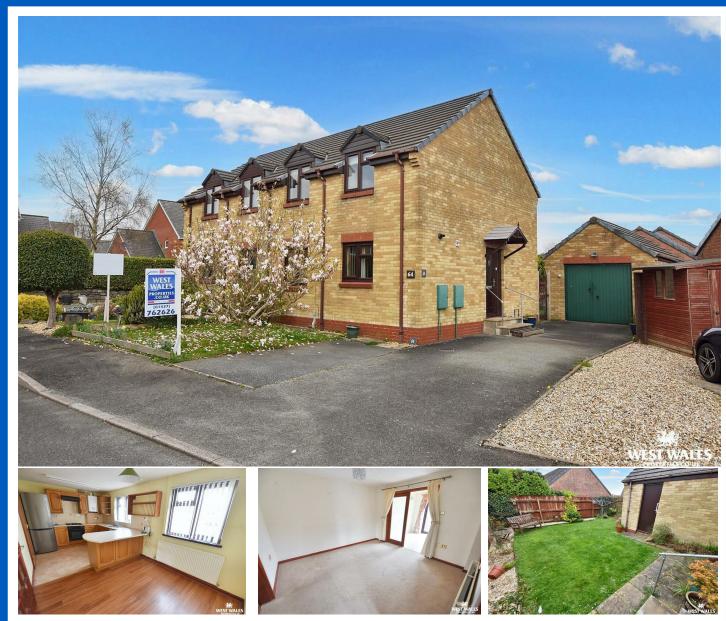

## 64 Redhill Park, Haverfordwest, Pembrokeshire, SA61 2HA

- Semi Detached House
- Off Road Parking
- Two Reception Rooms
- Garden To Rear
- Gas Central Heating

- Two Double Bedrooms
- Downstairs Shower Room
- Single Garage
- No Onward Chain
- EPC Rating: TBC

## Offers Around £210,000

COMPUTER-LINKED OFFICES THROUGHOUT WEST WALES and Associated office in Mayfair, London

12 Victoria Place, Haverfordwest, Pembrokeshire, SA61 2LP EMAIL: haverfordwest@westwalesproperties.co.uk TELEPHONE: 01437 762626

Externally there is a paved drive which offers ample off-road parking for two/three cars. And to the rear and side is an enclosed garden mainly laid to lawn, a patio area for outside seating, and an array of established planting. A detached single garage provides handy work/storage space.