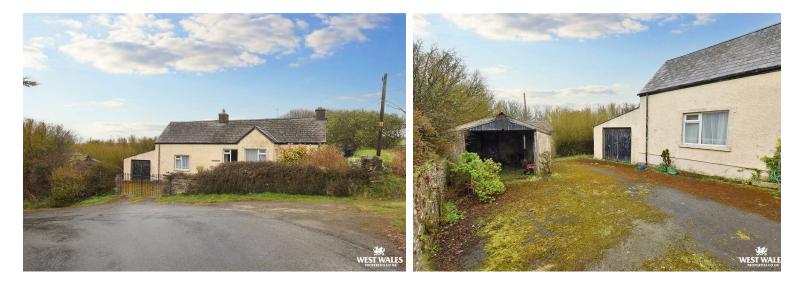

## Cornerways Druidston Cross, Broad Haven, Haverfordwest, Pembrokeshire, **CVC3 3VID**

- Detached Cottage
- Off Road Parking
- 0.37 Acre Plot
- Oil Heating And Open Fire
- Traditional Property

• EPC Rating: E

l f

Welcome to Cornerways, a charming traditional cottage located approximately 6 miles out of Haverfordwest and 1 mile from the coast at Druidston. This property, in need of modernisation offers fantastic potential for development! The layout of the property briefly comprises of an entrance porch, open plan living room/diner, kitchen, utility room, boot room, two double bedrooms and a bathroom with a separate WC. Stairs lead up to a third double bedroom on the first floor. The property boasts an open fire in the living room and is served by oil fired heating.

Externally, the entire plot measures 0.37 acres and consists of a garden to the rear which is mostly laid to lawn. To the front is a driveway offering ample parking, and access to various outbuildings.