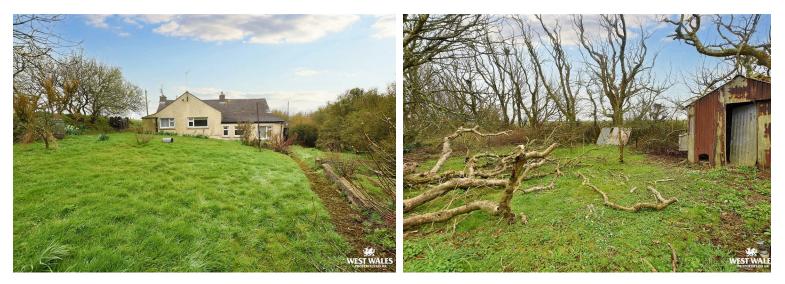

Externally, the entire plot measures 0.37 acres and consists of a garden to the rear which is mostly laid to lawn. To the front is a driveway offering ample parking, and access to various outbuildings.