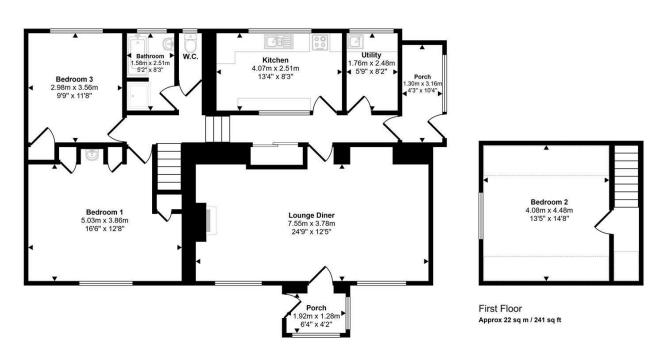

Approx Gross Internal Area 133 sq m / 1429 sq ft

Ground Floor Approx 110 sq m / 1188 sq ft

Denotes head height below 1.5m

This floorplan is only for illustrative purposes and is not to scale. Measurements of rooms, doors, windows, and any items are appr and no responsibility is taken for any error, omission or mis-statement, loons of items such as bathroom suities are representations may not look like the real items. Made with Made Snappy 360.

l f

Welcome to Cornerways, a charming traditional cottage located approximately 6 miles out of Haverfordwest and 1 mile from the coast at Druidston. This property, in need of modernisation offers fantastic potential for development! The layout of the property briefly comprises of an entrance porch, open plan living room/diner, kitchen, utility room, boot room, two double bedrooms and a bathroom with a separate WC. Stairs lead up to a third double bedroom on the first floor. The property boasts an open fire in the living room and is served by oil fired heating.