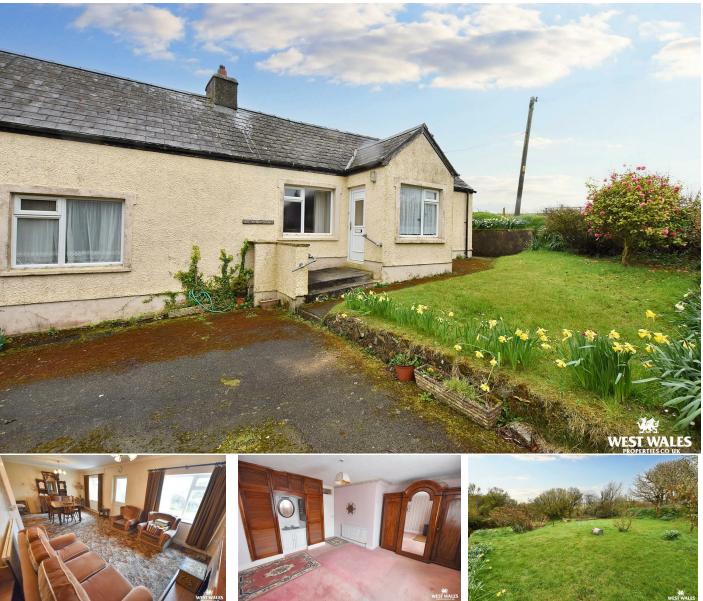

## Cornerways Druidston Cross, Broad Haven, Haverfordwest, Pembrokeshire, **CVC3 3VID**

- Detached Cottage
- Off Road Parking
- 0.37 Acre Plot
- Oil Heating And Open Fire
- Traditional Property

• EPC Rating: E

l f

Welcome to Cornerways, a charming traditional cottage located approximately 6 miles out of Haverfordwest and 1 mile from the coast at Druidston. This property, in need of modernisation offers fantastic potential for development! The layout of the property briefly comprises of an entrance porch, open plan living room/diner, kitchen, utility room, boot room, two double bedrooms and a bathroom with a separate WC. Stairs lead up to a third double bedroom on the first floor. The property boasts an open fire in the living room and is served by oil fired heating.

Externally, the entire plot measures 0.37 acres and consists of a garden to the rear which is mostly laid to lawn. To the front is a driveway offering ample parking, and access to various outbuildings.