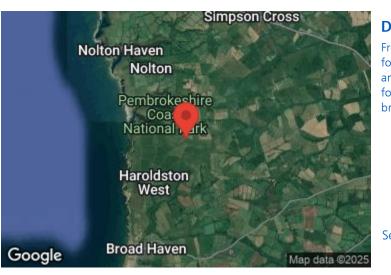

## DIRECTIONS

From our Haverfordwest office proceed out of town on the B4341 and follow for approximately 5 miles. Turn right in the direction of Druidston and follow the lane. At the junction, turn left and the property will be found shortly after on the left-hand side. What3words: brush/radically/bowhead