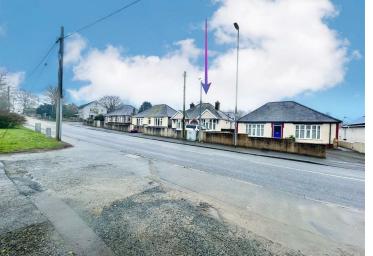

### DIRECTIONS

From the Haverfordwest Office continue up High Street and Dew Street into Milford Road. Take the third exit off the roundabout down Merlins Hill, take the second exit off the next roundabout up Pembroke Road. The property will be found on your right. What3words case.sonic.kiosk