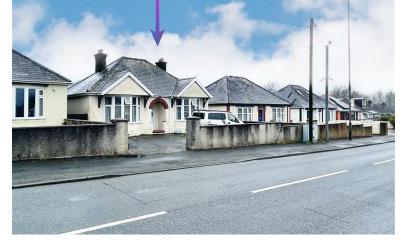

## 36 Pembroke Road, Haverfordwest, Pembrokeshire, SA61 1JW

- Detached Bungalow
- One Reception Room
- Edge of Town
- **Driveway Parking**
- Gas Central Heating

• EPC D

200

Two bedroom detached bungalow with loft room is located on the outskirts of Haverfordwest in Merlin's Bridge.

The accommodation comprises of two bedrooms with a loft room, living room, dining room, kitchen and shower room. Property benefits from double glazing and gas central heating.

Externally to the front is a gated driveway for vehicular parking. To the rear is a garden mainly laid to lawn and a greenhouse.

The market town of Haverfordwest has numerous facilities and amenities on offer, which include a good range of shops, retail parks, primary and secondary schools, sixth form college, hospital, mainline train station, leisure center/swimming pool, cinema, restaurants, pubs, etc.