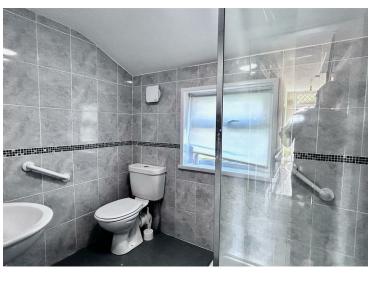

200

Two bedroom detached bungalow with loft room is located on the outskirts of Haverfordwest in Merlin's Bridge.

The accommodation comprises of two bedrooms with a loft room, living room, dining room, kitchen and shower room. Property benefits from double glazing and gas central heating.