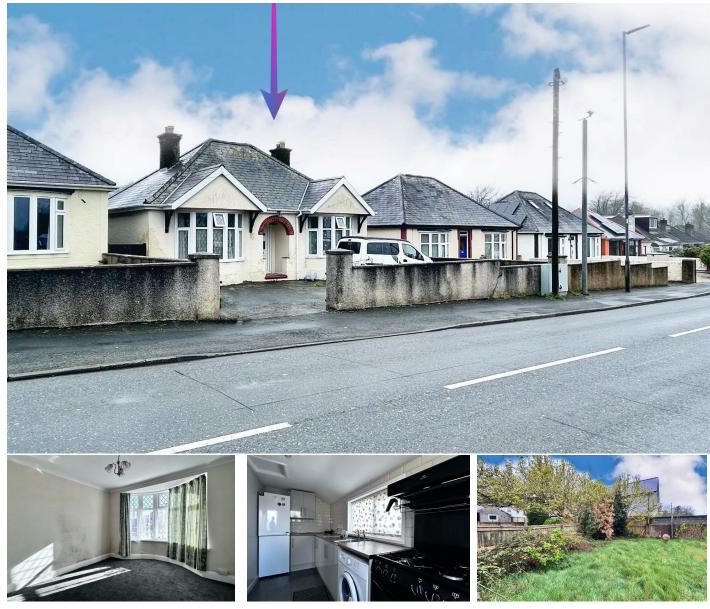

## 36 Pembroke Road, Haverfordwest, Pembrokeshire, SA61 1JW

- Detached Bungalow
- One Reception Room
- Edge of Town
- **Driveway Parking**
- Gas Central Heating

• EPC D

200

Two bedroom detached bungalow with loft room is located on the outskirts of Haverfordwest in Merlin's Bridge.

The accommodation comprises of two bedrooms with a loft room, living room, dining room, kitchen and shower room. Property benefits from double glazing and gas central heating.

Externally to the front is a gated driveway for vehicular parking. To the rear is a garden mainly laid to lawn and a greenhouse.

The market town of Haverfordwest has numerous facilities and amenities on offer, which include a good range of shops, retail parks, primary and secondary schools, sixth form college, hospital, mainline train station, leisure center/swimming pool, cinema, restaurants, pubs, etc.