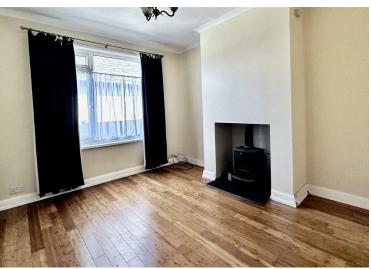

200

Two bedroom detached bungalow with loft room is located on the outskirts of Haverfordwest in Merlin's Bridge.

The accommodation comprises of two bedrooms with a loft room, living room, dining room, kitchen and shower room. Property benefits from double glazing and gas central heating.