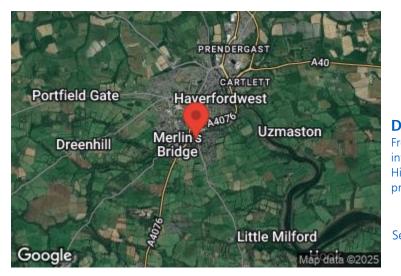

### DIRECTIONS

From the Haverfordwest Office continue up High Street and Dew Street into Milford Road. Take the third exit off the roundabout down Merlins Hill, take the second exit off the next roundabout up Pembroke Road. The property will be found on your right. What3words case.sonic.kiosk