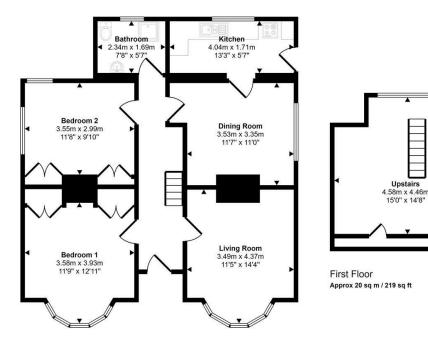

TELEPHONE: 01437 762626

The Agent that goes the Extra Mile

Approx Gross Internal Area 97 sq m / 1042 sq ft

#### Ground Floor Approx 76 sq m / 822 sq f

This floorplan is only for illustrative purposes and is not to scale. Measurements of rooms, doors, windows, and any items are approximate and no responsibility is taken for any error, omission or mis-statement. Icoms of items such as bathroom suites are representations only and may not look like the real items. Made with Made Snappy 380.

200

Two bedroom detached bungalow with loft room is located on the outskirts of Haverfordwest in Merlin's Bridge.

The accommodation comprises of two bedrooms with a loft room, living room, dining room, kitchen and shower room. Property benefits from double glazing and gas central heating.