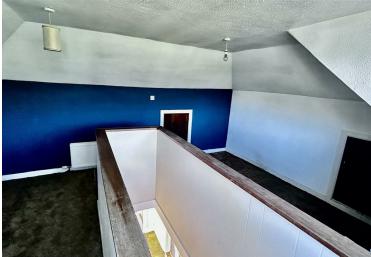

200

Two bedroom detached bungalow with loft room is located on the outskirts of Haverfordwest in Merlin's Bridge.

The accommodation comprises of two bedrooms with a loft room, living room, dining room, kitchen and shower room. Property benefits from double glazing and gas central heating.