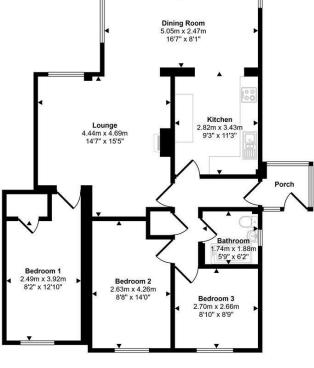

Approx Gross Internal Area 87 sq m / 940 sq ft

Floorplan

This floorplan is only for illustrative purposes and is not to scale. Measurements of rooms, doors, windows, and any items are approxin and no responsibility is taken for any error, omission or mis-statement. Icons of items such as bathroom suites are representations only may not look like the real items. Made with Made Snappy 360.