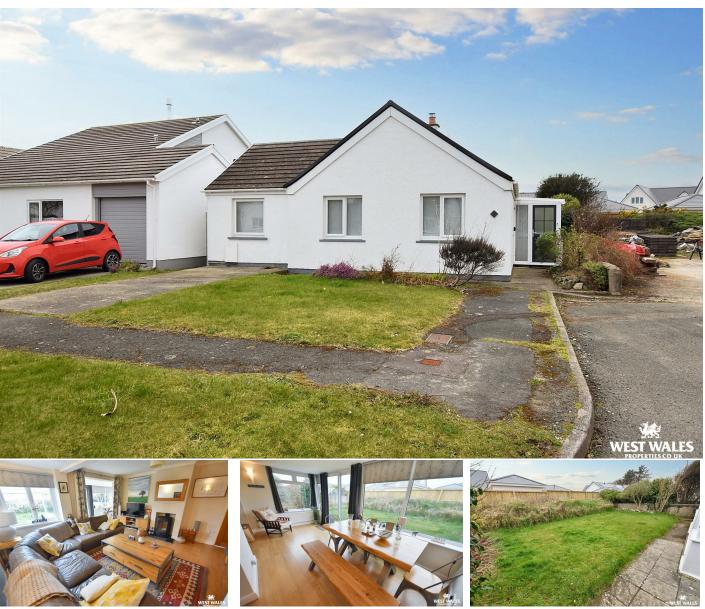

## 4 Millard Park, St. Davids, Haverfordwest, Pembrokeshire, SA62 6QH

- Modern Detached Bungalow
- Nicely Presented Throughout
- Front & Rear Garden
- Sought After St Davids Location
- No Onward Chain

f

A delightful detached bungalow located in the sought after City of St Davids. Situated at the end of a cul-de-sac, this property would make an ideal retirement or family home. The property has been lovingly maintained by the present owners and boasts a versatile layout that includes three double bedrooms, hallway, modern kitchen, sitting room with wood burner, opening into a sunroom/ dining room, family bathroom.

The property is fitted with double glazing and benefits from gas central heating. Externally, there is a driveway and garden to the front of the property that provides ample off-road parking for a couple of vehicles. To the rear, there is a low maintenance enclosed private garden, mainly laid to lawn with side access. Viewing is highly recommended to fully appreciate all this property has to offer.