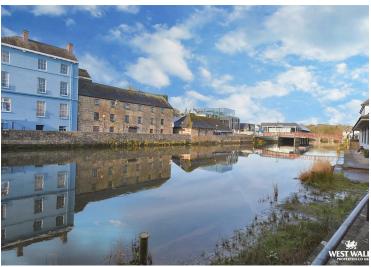

## Minnies Warehouse Riverside, Haverfordwest, Pembrokeshire, SA61 2AL

- New Per Annum Lease on a Flexible Basis
- Riverside Location
- Versatile Premises
- · Contact us for further information
- Commercial EPC Rating: B

#### BUSINESS OPPORTUNITY

We are delighted to offer the opportunity to lease commercial premises in a prime location within the County Town of Haverfordwest. The building is a Grade II Listed property with character and riverside views.

The Property is situated within a busy shopping area part of the town just off Bridge Street and Victoria Place. Pembrokeshire County Council are investing substantial amount of money into buildings along the Riverside including the former Ocky White building, the former market building which now houses the library and cafe. Recent announcement regarding a footbridge across the river, there is also plans for a new car park/transport hub.