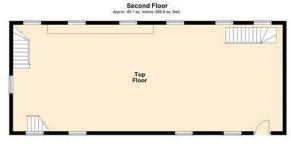

Total area: approx. 320.4 sq. metres (3448.9 sq. feet)

VIEWING: Strictly by appointment only via the Agents. SERVICES: We have not checked or tested any of the services or appliances at the property RATEABLE VALUE £11,000 for club premises £5100 for shop and premise