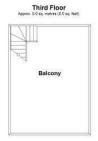

Total area: approx. 320.4 sq. metres (3448.9 sq. feet)

VIEWING: Strictly by appointment only via the Agents. SERVICES: We have not checked or tested any of the services or appliances at the property RATEABLE VALUE £11,000 for club premises £5100 for shop and premise