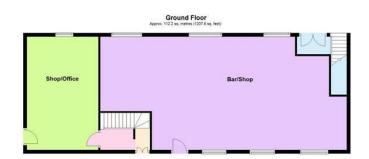

Total area: approx. 320.4 sq. metres (3448.9 sq. feet)

VIEWING: Strictly by appointment only via the Agents. SERVICES: We have not checked or tested any of the services or appliances at the property RATEABLE VALUE £11,000 for club premises £5100 for shop and premise