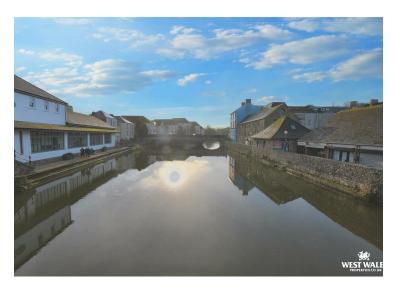

## Minnies Warehouse Riverside, Haverfordwest, Pembrokeshire, SA61 2AL

- New Per Annum Lease on a Flexible Basis
- Riverside Location
- Versatile Premises
- · Contact us for further information
- Commercial EPC Rating: B

The Property is situated within a busy shopping area part of the town just off Bridge Street and Victoria Place. Pembrokeshire County Council are investing substantial amount of money into buildings along the Riverside including the former Ocky White building, the former market building which now houses the library and cafe. Recent announcement regarding a footbridge across the river, there is also plans for a new car park/transport hub.