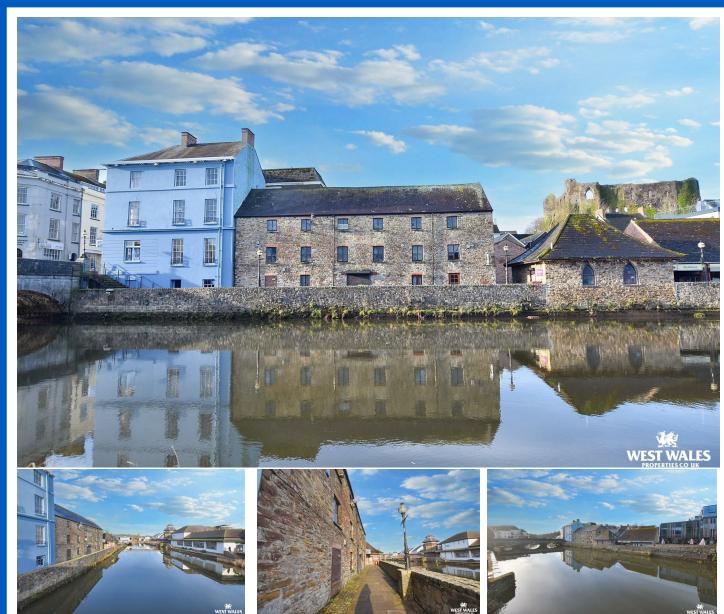

## Minnies Warehouse Riverside, Haverfordwest, Pembrokeshire, SA61 2AL

- New Per Annum Lease on a Flexible Basis
- Riverside Location
- Versatile Premises
- · Contact us for further information
- Commercial EPC Rating: B

#### BUSINESS OPPORTUNITY

We are delighted to offer the opportunity to lease commercial premises in a prime location within the County Town of Haverfordwest. The building is a Grade II Listed property with character and riverside views.

The Property is situated within a busy shopping area part of the town just off Bridge Street and Victoria Place. Pembrokeshire County Council are investing substantial amount of money into buildings along the Riverside including the former Ocky White building, the former market building which now houses the library and cafe. Recent announcement regarding a footbridge across the river, there is also plans for a new car park/transport hub.