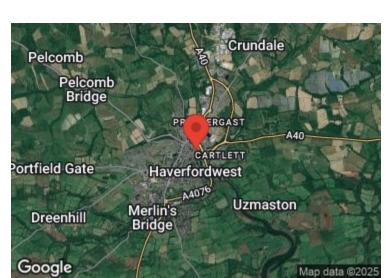

#### **DIRECTIONS**

This property is located behind out office on the Riverside in Haverfordwest. What3Words: scrap.racks.analogy

See our website www.westwalesproperties.co.uk in our TV channel to view our location videos about the area.