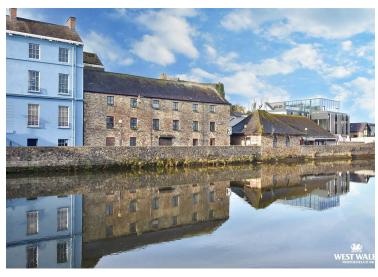

## Minnies Warehouse Riverside, Haverfordwest, Pembrokeshire, SA61 2AL

- New Per Annum Lease on a Flexible Basis
- Riverside Location
- Versatile Premises
- · Contact us for further information
- Commercial EPC Rating: B

#### BUSINESS OPPORTUNITY

We are delighted to offer the opportunity to lease commercial premises in a prime location within the County Town of Haverfordwest. The building is a Grade II Listed property with character and riverside views.

The Property is situated within a busy shopping area part of the town just off Bridge Street and Victoria Place. Pembrokeshire County Council are investing substantial amount of money into buildings along the Riverside including the former Ocky White building, the former market building which now houses the library and cafe. Recent announcement regarding a footbridge across the river, there is also plans for a new car park/transport hub.