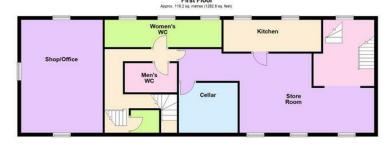

Total area: approx. 320.4 sq. metres (3448.9 sq. feet)

VIEWING: Strictly by appointment only via the Agents. SERVICES: We have not checked or tested any of the services or appliances at the property RATEABLE VALUE £11,000 for club premises £5100 for shop and premise