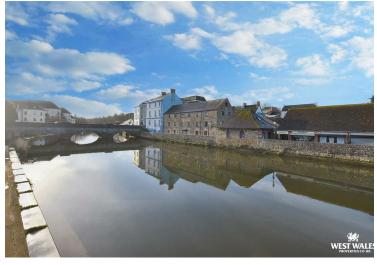

## Minnies Warehouse Riverside, Haverfordwest, Pembrokeshire, SA61 2AL

- New Per Annum Lease on a Flexible Basis
- Riverside Location
- Versatile Premises
- · Contact us for further information
- Commercial EPC Rating: B

The Property is situated within a busy shopping area part of the town just off Bridge Street and Victoria Place. Pembrokeshire County Council are investing substantial amount of money into buildings along the Riverside including the former Ocky White building, the former market building which now houses the library and cafe. Recent announcement regarding a footbridge across the river, there is also plans for a new car park/transport hub.