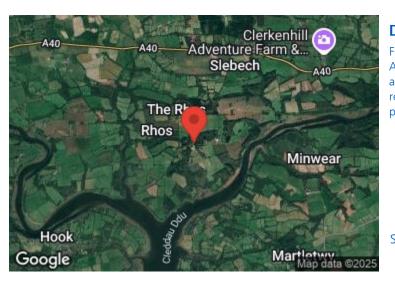

## DIRECTIONS

From our Haverfordwest office take the A40 to Carmarthen at the foot of Arnolds Hill take your right turning for The Rhos proceed along this road and upon reaching Rhos take the right hand turn at the junction with the red phone box on it. Proceed up this road about 100 yards and the property is on the right. What3Words: Sideboard.Struck.Logo