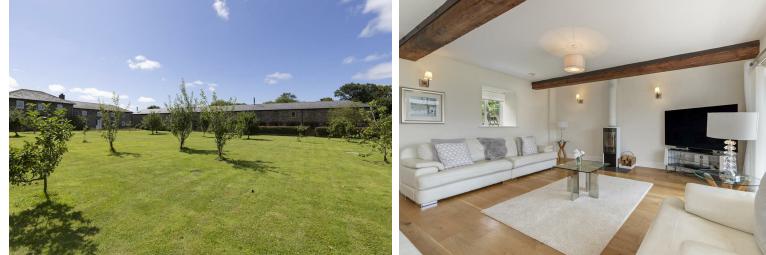

f

Welcome to 6 Picton Barns, an immaculately presented barn conversion located in the sough after area of The Rhos, nearby to Picton Castle and some 4 miles from the county town of Haverfordwest. Set amongst woodland, this beautifully presented property is one of a cluster of converted buildings set around a pretty courtyard yet enjoying their own personal space. The layout of the property briefly comprises of an entrance hall with WC and boiler room, an open plan kitchen and dining room with arched windows to the rear, lounge with multi-fuel stove. On the first floor there are four well appointed double bedrooms, the master is served by an en-suite bathroom, and there is a further family bathroom. The property is heated by an oil fired system and boasts a neutral and stylish decoration throughout, finished to the highest of standards.

Externally, there is ample off road parking on a gravel driveway, progressing to a lawned garden to the front. At the rear is a pretty seating area that is accessed from the kitchen and living areas, which is laid to decorative stone.