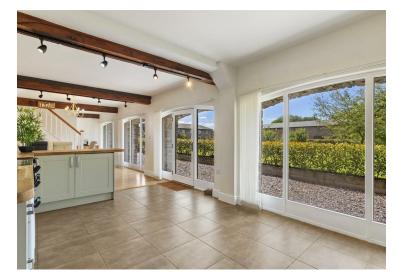

f

Welcome to 6 Picton Barns, an immaculately presented barn conversion located in the sough after area of The Rhos, nearby to Picton Castle and some 4 miles from the county town of Haverfordwest. Set amongst woodland, this beautifully presented property is one of a cluster of converted buildings set around a pretty courtyard yet enjoying their own personal space. The layout of the property briefly comprises of an entrance hall with WC and boiler room, an open plan kitchen and dining room with arched windows to the rear, lounge with multi-fuel stove. On the first floor there are four well appointed double bedrooms, the master is served by an en-suite bathroom, and there is a further family bathroom. The property is heated by an oil fired system and boasts a neutral and stylish decoration throughout, finished to the highest of standards.