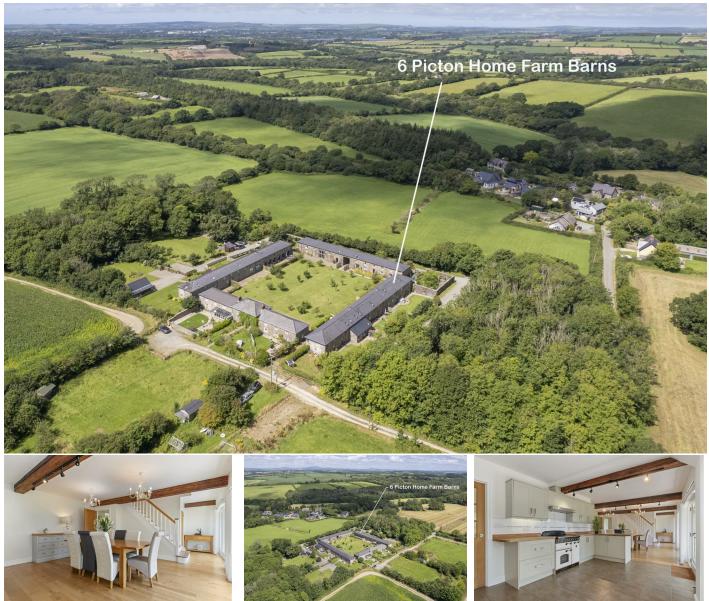

## Barn 6 Picton Home Farm Barns, The Rhos, Haverfordwest, Pembrokeshire, **CVCJ VVC**

- Barn Conversion
- Off Road Parking
- Four Bedrooms
- Picturesque Location
- En-Suite Bathroom

f

Welcome to 6 Picton Barns, an immaculately presented barn conversion located in the sough after area of The Rhos, nearby to Picton Castle and some 4 miles from the county town of Haverfordwest. Set amongst woodland, this beautifully presented property is one of a cluster of converted buildings set around a pretty courtyard yet enjoying their own personal space. The layout of the property briefly comprises of an entrance hall with WC and boiler room, an open plan kitchen and dining room with arched windows to the rear, lounge with multi-fuel stove. On the first floor there are four well appointed double bedrooms, the master is served by an en-suite bathroom, and there is a further family bathroom. The property is heated by an oil fired system and boasts a neutral and stylish decoration throughout, finished to the highest of standards.

Externally, there is ample off road parking on a gravel driveway, progressing to a lawned garden to the front. At the rear is a pretty seating area that is accessed from the kitchen and living areas, which is laid to decorative stone.