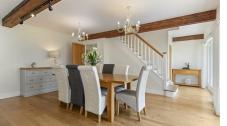

f

Welcome to 6 Picton Barns, an immaculately presented barn conversion located in the sough after area of The Rhos, nearby to Picton Castle and some 4 miles from the county town of Haverfordwest. Set amongst woodland, this beautifully presented property is one of a cluster of converted buildings set around a pretty courtyard yet enjoying their own personal space. The layout of the property briefly comprises of an entrance hall with WC and boiler room, an open plan kitchen and dining room with arched windows to the rear, lounge with multi-fuel stove. On the first floor there are four well appointed double bedrooms, the master is served by an en-suite bathroom, and there is a further family bathroom. The property is heated by an oil fired system and boasts a neutral and stylish decoration throughout, finished to the highest of standards.