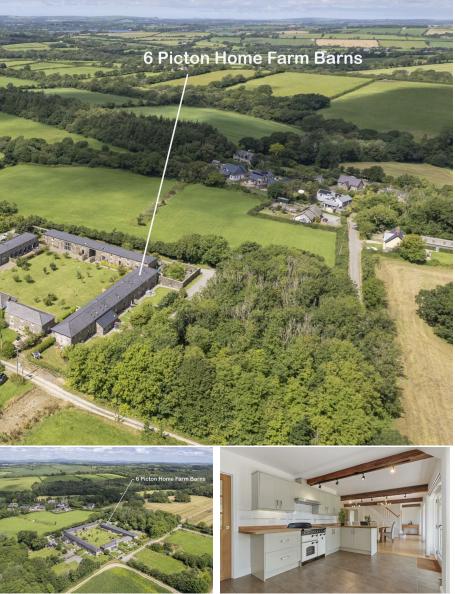

## Barn 6 Picton Home Farm Barns, The Rhos, Haverfordwest, Pembrokeshire, **CVCJ VVC**

- Barn Conversion
- Off Road Parking
- Four Bedrooms
- Picturesque Location
- En-Suite Bathroom

f

Welcome to 6 Picton Barns, an immaculately presented barn conversion located in the sough after area of The Rhos, nearby to Picton Castle and some 4 miles from the county town of Haverfordwest. Set amongst woodland, this beautifully presented property is one of a cluster of converted buildings set around a pretty courtyard yet enjoying their own personal space. The layout of the property briefly comprises of an entrance hall with WC and boiler room, an open plan kitchen and dining room with arched windows to the rear, lounge with multi-fuel stove. On the first floor there are four well appointed double bedrooms, the master is served by an en-suite bathroom, and there is a further family bathroom. The property is heated by an oil fired system and boasts a neutral and stylish decoration throughout, finished to the highest of standards.

Externally, there is ample off road parking on a gravel driveway, progressing to a lawned garden to the front. At the rear is a pretty seating area that is accessed from the kitchen and living areas, which is laid to decorative stone.