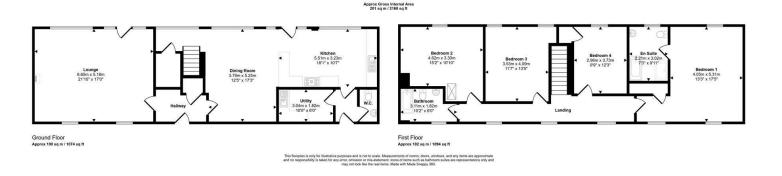

f

Welcome to 6 Picton Barns, an immaculately presented barn conversion located in the sough after area of The Rhos, nearby to Picton Castle and some 4 miles from the county town of Haverfordwest. Set amongst woodland, this beautifully presented property is one of a cluster of converted buildings set around a pretty courtyard yet enjoying their own personal space. The layout of the property briefly comprises of an entrance hall with WC and boiler room, an open plan kitchen and dining room with arched windows to the rear, lounge with multi-fuel stove. On the first floor there are four well appointed double bedrooms, the master is served by an en-suite bathroom, and there is a further family bathroom. The property is heated by an oil fired system and boasts a neutral and stylish decoration throughout, finished to the highest of standards.