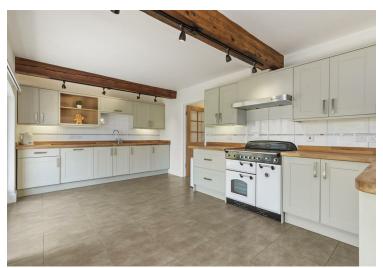

f

Welcome to 6 Picton Barns, an immaculately presented barn conversion located in the sough after area of The Rhos, nearby to Picton Castle and some 4 miles from the county town of Haverfordwest. Set amongst woodland, this beautifully presented property is one of a cluster of converted buildings set around a pretty courtyard yet enjoying their own personal space. The layout of the property briefly comprises of an entrance hall with WC and boiler room, an open plan kitchen and dining room with arched windows to the rear, lounge with multi-fuel stove. On the first floor there are four well appointed double bedrooms, the master is served by an en-suite bathroom, and there is a further family bathroom. The property is heated by an oil fired system and boasts a neutral and stylish decoration throughout, finished to the highest of standards.