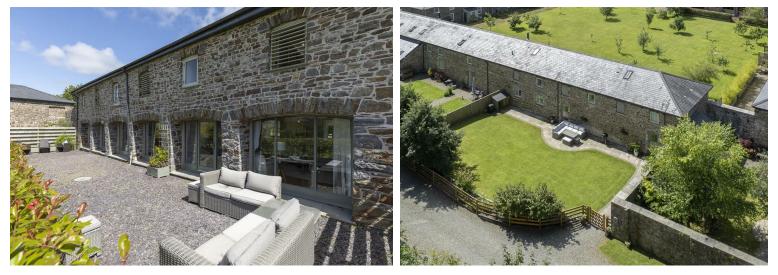

f

Welcome to 6 Picton Barns, an immaculately presented barn conversion located in the sough after area of The Rhos, nearby to Picton Castle and some 4 miles from the county town of Haverfordwest. Set amongst woodland, this beautifully presented property is one of a cluster of converted buildings set around a pretty courtyard yet enjoying their own personal space. The layout of the property briefly comprises of an entrance hall with WC and boiler room, an open plan kitchen and dining room with arched windows to the rear, lounge with multi-fuel stove. On the first floor there are four well appointed double bedrooms, the master is served by an en-suite bathroom, and there is a further family bathroom. The property is heated by an oil fired system and boasts a neutral and stylish decoration throughout, finished to the highest of standards.

Externally, there is ample off road parking on a gravel driveway, progressing to a lawned garden to the front. At the rear is a pretty seating area that is accessed from the kitchen and living areas, which is laid to decorative stone.