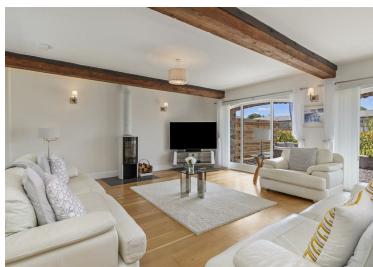

12 Victoria Place, Haverfordwest, Pembrokeshire, SA61 2LP EMAIL: haverfordwest@westwalesproperties.co.uk

TELEPHONE: 01437 762626

 Immaculately Presented • Two Reception Rooms • Lawned Garden And Seating Area • Oil Central Heating • EPC Rating:

f

Welcome to 6 Picton Barns, an immaculately presented barn conversion located in the sough after area of The Rhos, nearby to Picton Castle and some 4 miles from the county town of Haverfordwest. Set amongst woodland, this beautifully presented property is one of a cluster of converted buildings set around a pretty courtyard yet enjoying their own personal space. The layout of the property briefly comprises of an entrance hall with WC and boiler room, an open plan kitchen and dining room with arched windows to the rear, lounge with multi-fuel stove. On the first floor there are four well appointed double bedrooms, the master is served by an en-suite bathroom, and there is a further family bathroom. The property is heated by an oil fired system and boasts a neutral and stylish decoration throughout, finished to the highest of standards.