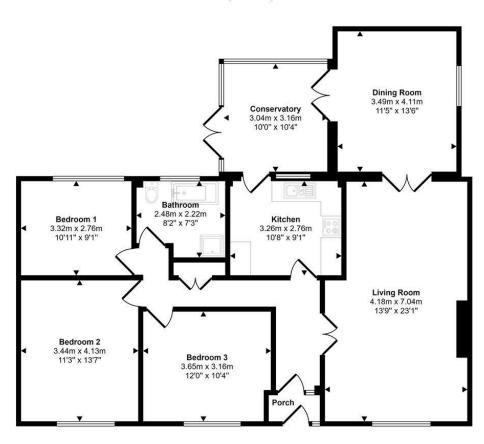

### Approx Gross Internal Area 119 sq m / 1278 sq ft

Floorplan

This floorplan is only for illustrative purposes and is not to scale. Measurements of rooms, doors, windows, and any items are approximate onsibility is taken for any error, omission or mis-statement. Icons of items such as bathroom suites are r may not look like the real items. Made with Made Snappy 360.

The Agent that goes the Extra Mile

Page 4

The layout comprises; an entrance porch and hall, lounge, dining room, kitchen, conservatory granting access to the rear garden, three bedrooms, and a family bathroom. The property benefits from double glazing and LPG central heating.