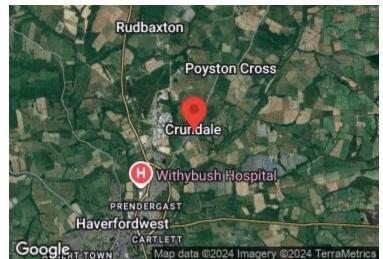

Crundale is a popular, sought-after location and has its own village hall. Haverfordwest with its range of shops, schools, hospital, and amenities is only approximately two miles away. The glorious Pembrokeshire Coastline and the Preseli Hills are within easy reach and form part of the National Park, an area of outstanding natural beauty. Also close by is Scolton Manor, as well as Llys Y Fran Reservoir & Country Park.

### **DIRECTIONS**

From our office in Haverfordwest head around the one way system until you get to Morrisons Roundabout, take the third exit heading up Prendergast Hill, follow the road signposted for Cardigan, Proceed straight on at the next roundabout heading for Crundale. Take the right hand exit into Crundale signposted for Clarbeston Road. Fairbush Close can be found on the left hand side. What3words: breath.validated.harmless