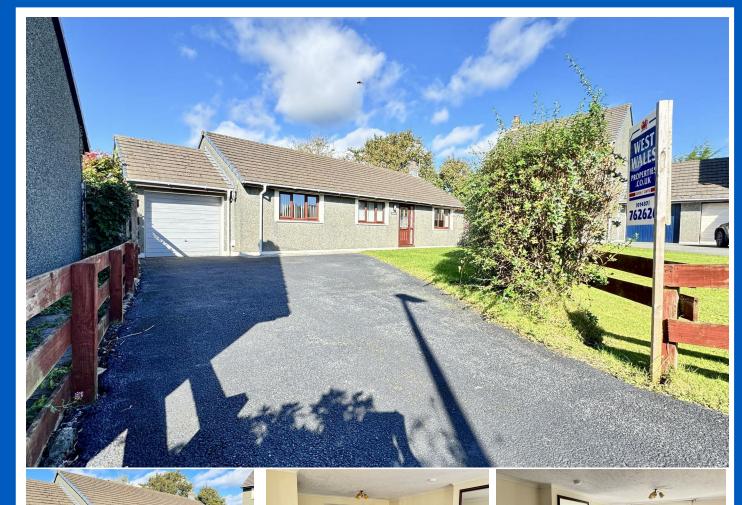

# 9 Fairbush Close, Crundale, Haverfordwest, Pembrokeshire, SA62 4ER

- Detached Bungalow
- Garage & Driveway
- Lounge & Separate Dining Room

Offers Around £250,000

- LPG Central Heating
- Corner Plot

- Cul-de-sac Location
- Three Bedrooms
- Conservatory
- Double Glazing
- EPC Rating: TBC

Externally, the property offers driveway parking for 2-3 cars, and a single garage, currently utilised as a utility area.

Viewing is highly recommended to appreciate the space, location, and potential this property offers.