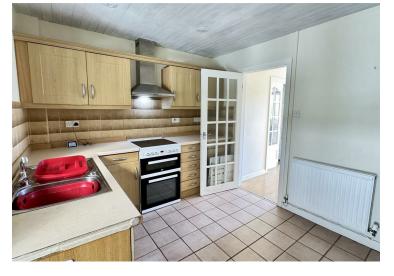

The Agent that goes the Extra Mile

Page 4

The layout comprises; an entrance porch and hall, lounge, dining room, kitchen, conservatory granting access to the rear garden, three bedrooms, and a family bathroom. The property benefits from double glazing and LPG central heating.