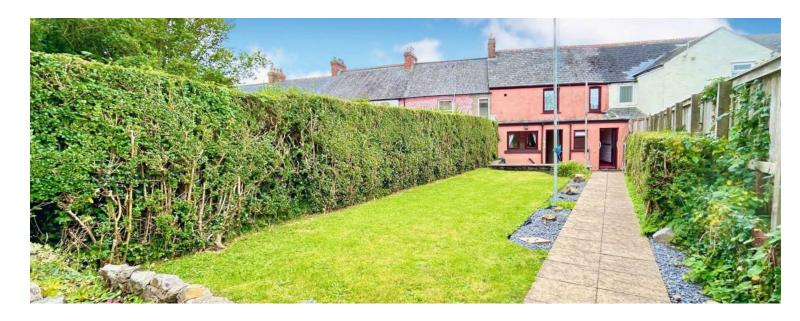

Externally, there is a courtyard frontage separating the property from the pavement. At the rear, there is an enclosed garden with a patio area and steps leading to a lawned area with flowered borders.