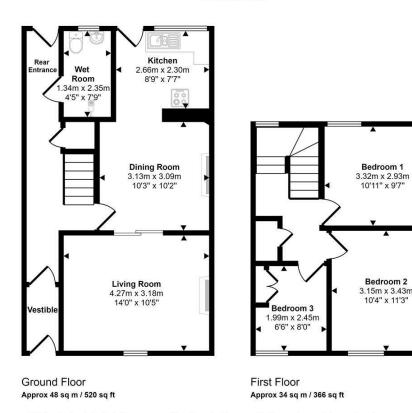

#### Approx Gross Internal Area 82 sq m / 885 sq ft

This floorplan is only for illustrative purposes and is not to scale. Measurements of rooms, doors, windows, and any items are approximate and no responsibility is taken for any error, omission or mis-statement. Icons of items such as bathroom suites are representations only and may not look like the real items. Made with Made Snappy 360.

The Agent that goes the Extra Mile

Page 4

An excellent opportunity to purchase a mid-terrace house located in the popular area of Portfield, on the edge of the County Town of Haverfordwest.

The property layout comprises vestible, entrance hall, living room, dining room, kitchen, wet room and rear porch. First floor three bedrooms. The property benefits from double glazing and gas central heating.