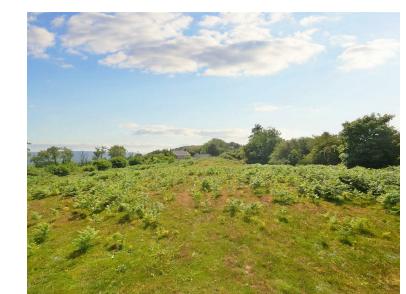

Externally the property benefits from off-road parking to the side of the property, where you can access the rear garden. A small lane to the left of the property grants you access to the rear of the property where you will find the garage and garden that leads onto the paddock, and leads to further garden space where the planning permission has been granted for two properties.