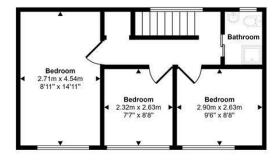

Ground Floor Approx 88 sq m / 947 sq ft

First Floor Approx 37 sq m / 399 sq ft

VIEWING: By appointment only via the Agents.

TENURE: We are advised Freehold

SERVICES: We have not checked or tested any of the services or appliances at the property.

The property comprises; living room, reception room and kitchen with space for a breakfast table which leads to a downstairs shower room and separate toilet. Upstairs includes three double bedrooms and a bathroom.