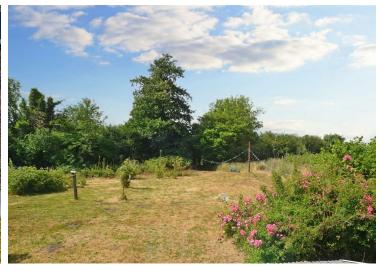

Externally the property benefits from off-road parking to the side of the property, where you can access the rear garden. A small lane to the left of the property grants you access to the rear of the property where you will find the garage and garden that leads onto the paddock, and leads to further garden space where the planning permission has been granted for two properties.