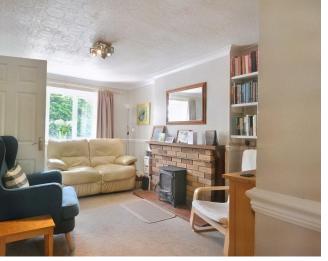

The property comprises; living room, reception room and kitchen with space for a breakfast table which leads to a downstairs shower room and separate toilet. Upstairs includes three double bedrooms and a bathroom.