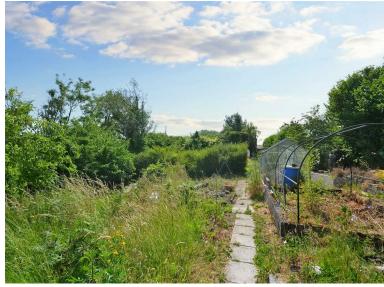

Externally the property benefits from off-road parking to the side of the property, where you can access the rear garden. A small lane to the left of the property grants you access to the rear of the property where you will find the garage and garden that leads onto the paddock, and leads to further garden space where the planning permission has been granted for two properties.