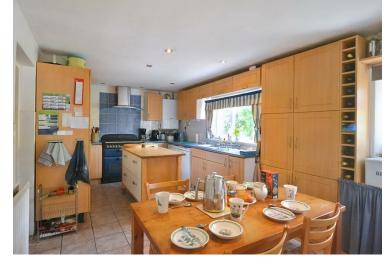

The property comprises; living room, reception room and kitchen with space for a breakfast table which leads to a downstairs shower room and separate toilet. Upstairs includes three double bedrooms and a bathroom.