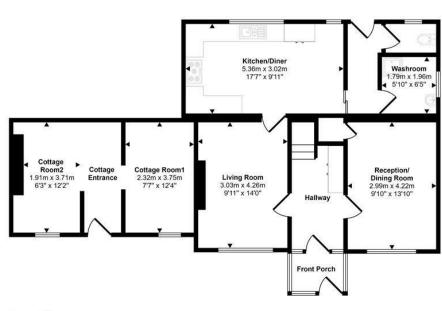

Ground Floor Approx 88 sq m / 947 sq ft

First Floor Approx 37 sq m / 399 sq ft

VIEWING: By appointment only via the Agents.

TENURE: We are advised Freehold

SERVICES: We have not checked or tested any of the services or appliances at the property.

The property comprises; living room, reception room and kitchen with space for a breakfast table which leads to a downstairs shower room and separate toilet. Upstairs includes three double bedrooms and a bathroom.