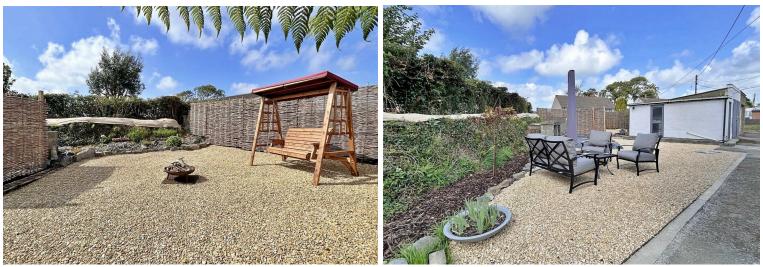

The accommodation briefly comprises; entrance hall, two bedrooms, bathroom, shower room, modern kitchen and lounge. This property benefits from LPG gas central heating and double glazing.

Externally to the front, there is a drive leading to the garage and ample off-road gravelled parking. The gardens are to the side and rear and offer areas of lawn and gravelled sections to enjoy the outside space. Attached to the garage there is an outside utility room.