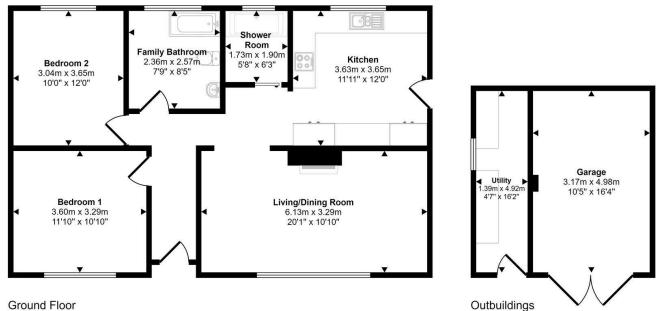

### Approx Gross Internal Area 102 sq m / 1102 sq ft

Approx 79 sq m / 851 sq ft

This floorplan is only for illustrative purposes and is not to scale. Measurements of rooms, doors, windows, and any items are approximate and no responsibility is taken for any error, omission or mis-statement. Icons of items such as bathroom suites are representations only and may not look like the real items. Made with Made Snappy 360.

The accommodation briefly comprises; entrance hall, two bedrooms, bathroom, shower room, modern kitchen and lounge. This property benefits from LPG gas central heating and double glazing.

Externally to the front, there is a drive leading to the garage and ample off-road gravelled parking. The gardens are to the side and rear and offer areas of lawn and gravelled sections to enjoy the outside space. Attached to the garage there is an outside utility room.