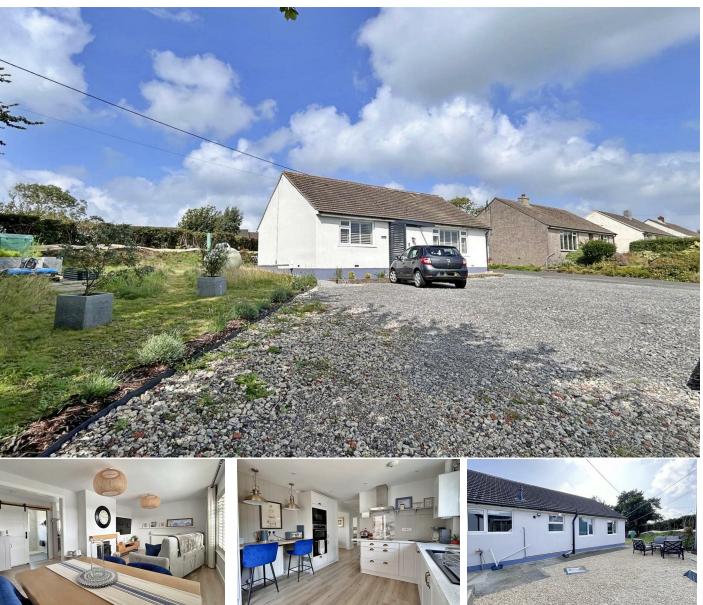

## **Greenacres Poyston Cross, Crundale, Haverfordwest, Pembrokeshire, SA62** 4DT

- Detached Bungalow
- Shower Room & Bathroom
- Ample Off Road Parking & Garage
- Semi Rural Location

# Asking Price £295,000

 Two Bedrooms Gardens to Side & Rear Modern Interior Double Glazing • LPG Gas Central Heating • EPC D COMPUTER-LINKED OFFICES THROUGHOUT WEST WALES and Associated office in Mayfair, London

12 Victoria Place, Haverfordwest, Pembrokeshire, SA61 2LP EMAIL: haverfordwest@westwalesproperties.co.uk

TELEPHONE: 01437 762626

Approx 23 sq m / 251 sq ft

Greenacres is a recently improved well presented two-bedroom bungalow in the semi-rural area of Poyston Cross, Crundale. Offering a modern open plan interior and scope to increase the accommodation (subject to the necessary permissions) a viewing of this property is highly recommended.

The accommodation briefly comprises; entrance hall, two bedrooms, bathroom, shower room, modern kitchen and lounge. This property benefits from LPG gas central heating and double glazing.

Externally to the front, there is a drive leading to the garage and ample off-road gravelled parking. The gardens are to the side and rear and offer areas of lawn and gravelled sections to enjoy the outside space. Attached to the garage there is an outside utility room.