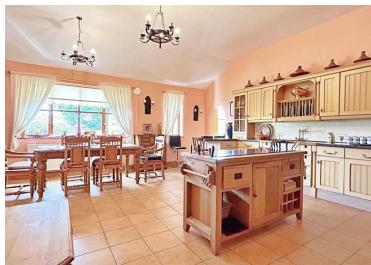

• Village Location • Ensuite Bathroom Courtyard Garden • Air Source Heat Pump l f

Located near the popular coastal village of Croesgoch this well-presented detached bungalow is within walking distance of the local primary school. The property can appeal to many buyers from someone looking for a home to enjoy their retirement or a family just starting out.

The accommodation comprises a entrance hall, living room, kitchen/diner with pantry, utility, shower room, master bedroom with ensuite bathroom and a further bedroom. The property benefits from an air-source heat pump and solar panels.