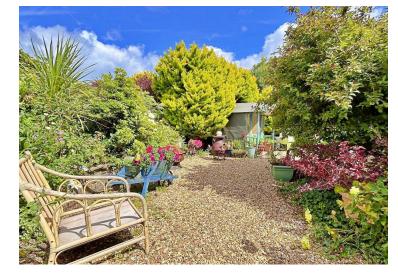

Externally a tarmac driveway gives ample off-road parking and a garage towards the rear with a log store. The frontage is surrounded by trees and shrubs. Located to the rear is an enclosed graveled courtyard garden with a variety of mature trees and shrubs and a wooden summer house can be found to the side.