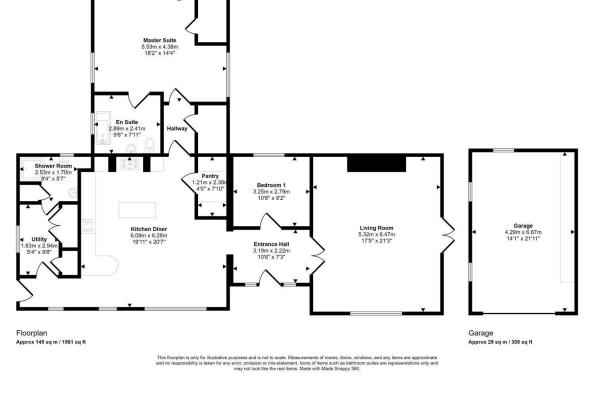

Approx Gross Internal Area 174 sq m / 1869 sq ft

The accommodation comprises a entrance hall, living room, kitchen/diner with pantry, utility, shower room, master bedroom with ensuite bathroom and a further bedroom. The property benefits from an air-source heat pump and solar panels.