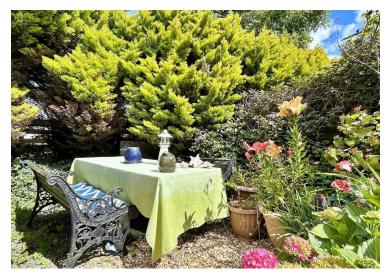

Externally a tarmac driveway gives ample off-road parking and a garage towards the rear with a log store. The frontage is surrounded by trees and shrubs. Located to the rear is an enclosed graveled courtyard garden with a variety of mature trees and shrubs and a wooden summer house can be found to the side.