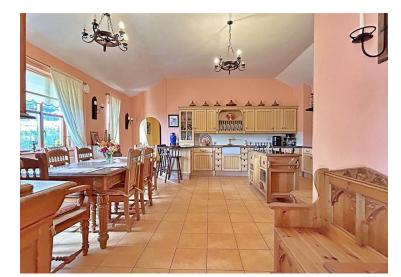

• Village Location • Ensuite Bathroom Courtyard Garden • Air Source Heat Pump l f

Located near the popular coastal village of Croesgoch this well-presented detached bungalow is within walking distance of the local primary school. The property can appeal to many buyers from someone looking for a home to enjoy their retirement or a family just starting out.

The accommodation comprises a entrance hall, living room, kitchen/diner with pantry, utility, shower room, master bedroom with ensuite bathroom and a further bedroom. The property benefits from an air-source heat pump and solar panels.