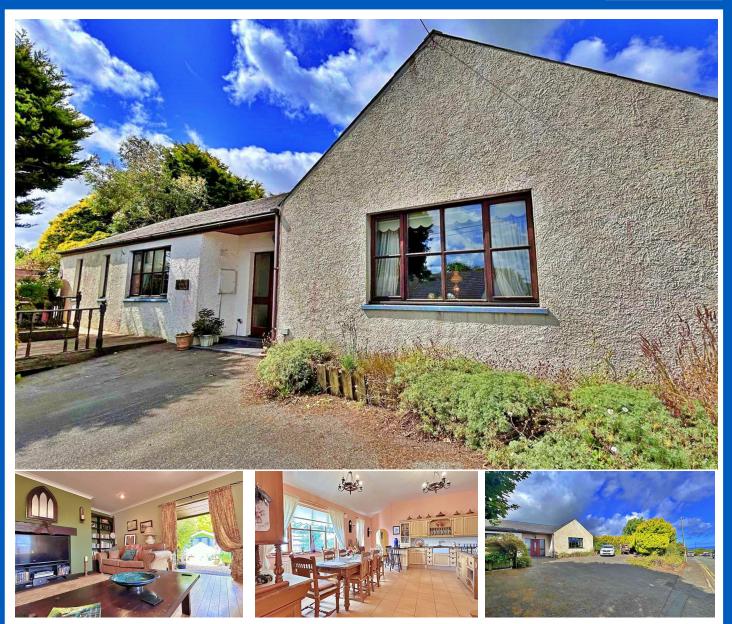

### Bwthyn Ar Y Bryn Croesgoch, Haverfordwest, Pembrokeshire, SA62 5JT

- Detached Bungalow
- Two Bedrooms
- Kitchen / Dining Room
- Driveway Parking and Garage
- Solar Panels

• EPC TBC

• Village Location • Ensuite Bathroom Courtyard Garden • Air Source Heat Pump l f

Located near the popular coastal village of Croesgoch this well-presented detached bungalow is within walking distance of the local primary school. The property can appeal to many buyers from someone looking for a home to enjoy their retirement or a family just starting out.

The accommodation comprises a entrance hall, living room, kitchen/diner with pantry, utility, shower room, master bedroom with ensuite bathroom and a further bedroom. The property benefits from an air-source heat pump and solar panels.

Externally a tarmac driveway gives ample off-road parking and a garage towards the rear with a log store. The frontage is surrounded by trees and shrubs. Located to the rear is an enclosed graveled courtyard garden with a variety of mature trees and shrubs and a wooden summer house can be found to the side.