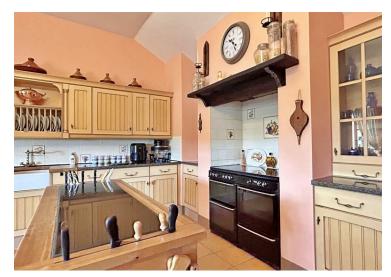

The accommodation comprises a entrance hall, living room, kitchen/diner with pantry, utility, shower room, master bedroom with ensuite bathroom and a further bedroom. The property benefits from an air-source heat pump and solar panels.