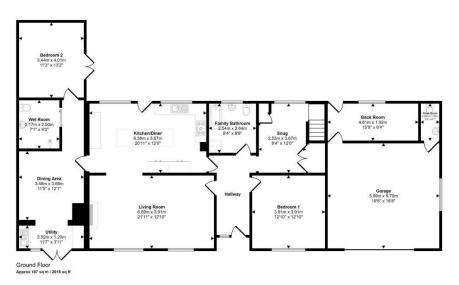

## 100 Scarrowscant Lane, Haverfordwest, Pembrokeshire, SA61 1ES

- Detached Dormer Bungalow
- Three Bathrooms
- Annex Potential
- Edge of Haverfordwest Town
- Gas Central Heating & Double Glazing
- Four/five Bedrooms
- Open Plan Living Accommodation
- Double Garage with Work Room & Toilet
- Close to all Amenities
- EPC Rating D

The accommodation briefly comprises of entrance hall, living room, kitchen/diner, snug, family bathroom, two bedrooms, dining area, and wet room. First floor two bedrooms and a shower room.

Externally the property has a south facing lawned front garden, ample off road parking leading to the double garage with WC and storage area, with a rear enclosed courtyard garden sheltered from the wind.