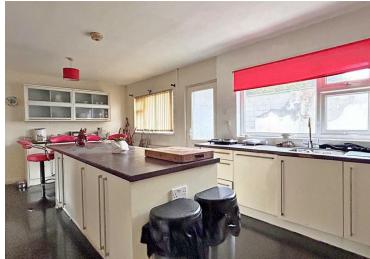

The accommodation briefly comprises of entrance hall, living room, kitchen/diner, snug, family bathroom, two bedrooms, dining area, and wet room. First floor two bedrooms and a shower room.

Externally the property has a south facing lawned front garden, ample off road parking leading to the double garage with WC and storage area, with a rear enclosed courtyard garden sheltered from the wind.