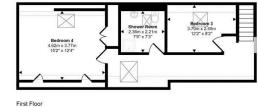

## 100 Scarrowscant Lane, Haverfordwest, Pembrokeshire, SA61 1ES

- Detached Dormer Bungalow
- Three Bathrooms
- Annex Potential
- Edge of Haverfordwest Town
- Gas Central Heating & Double Glazing
- Four/five Bedrooms
- Open Plan Living Accommodation
- Double Garage with Work Room & Toilet
- Close to all Amenities
- EPC Rating D

The accommodation briefly comprises of entrance hall, living room, kitchen/diner, snug, family bathroom, two bedrooms, dining area, and wet room. First floor two bedrooms and a shower room.

Externally the property has a south facing lawned front garden, ample off road parking leading to the double garage with WC and storage area, with a rear enclosed courtyard garden sheltered from the wind.