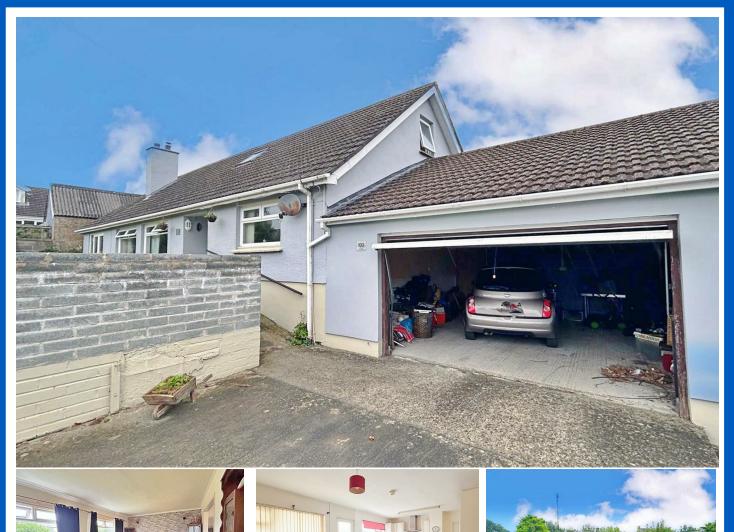

Page 4

A well proportioned four/five bedroom detached dormer bungalow on the outskirts of Haverfordwest town within walking distance to shops and local amenities. This family home offers the potential for annex accommodation subject to the necessary consents.

The accommodation briefly comprises of entrance hall, living room, kitchen/diner, snug, family bathroom, two bedrooms, dining area, and wet room. First floor two bedrooms and a shower room.

Externally the property has a south facing lawned front garden, ample off road parking leading to the double garage with WC and storage area, with a rear enclosed courtyard garden sheltered from the wind.