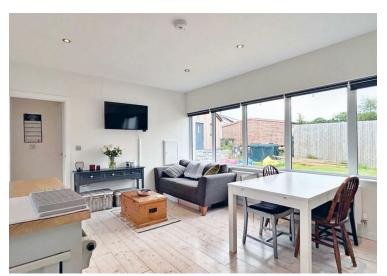

A beautifully presented detached four-bedroom bungalow situated in the rural village of Spittal

The accommodation comprises an entrance hall, cloakroom, kitchen/diner, lounge/dining room (with open log fire), utility room, master bedroom with ensuite, a further three bedrooms and family bathroom. The property has oil central heating and double glazing.