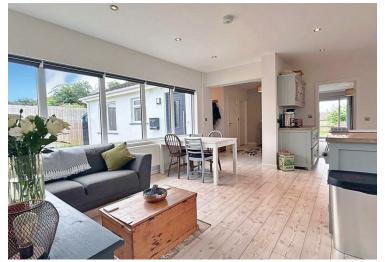

A beautifully presented detached four-bedroom bungalow situated in the rural village of Spittal

The accommodation comprises an entrance hall, cloakroom, kitchen/diner, lounge/dining room (with open log fire), utility room, master bedroom with ensuite, a further three bedrooms and family bathroom. The property has oil central heating and double glazing.