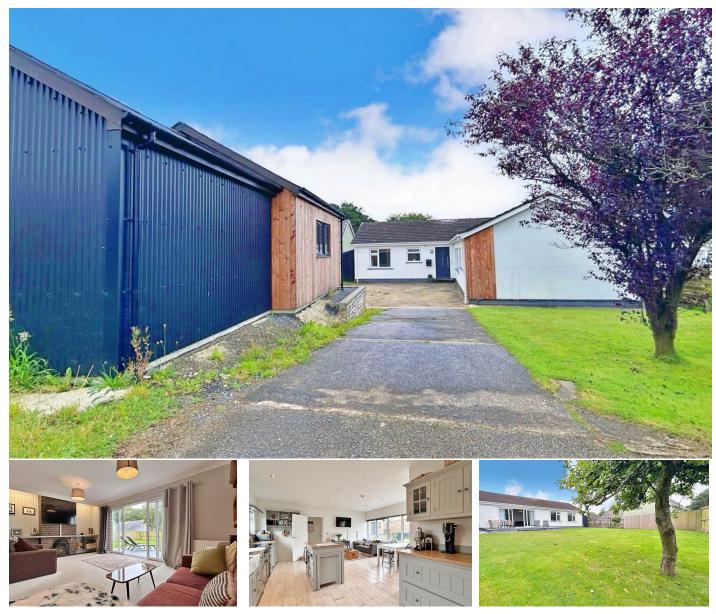

## Bernera West Gate, Spittal, Haverfordwest, Pembrokeshire, SA62 5QP

- Detached Bungalow
- Four Bedrooms
- Village Location
- Driveway Parking
- Oil Central Heating

## **Offers Around £500,000**

• Log Cabin • Master Ensuite Garden Front and Rear • Double Glazed • EPC E f COMPUTER-LINKED OFFICES THROUGHOUT WEST WALES and Associated office in Mayfair, London

Approx Gross Internal Area 168 sq m / 1805 sq ft

A beautifully presented detached four-bedroom bungalow situated in the rural village of Spittal

The accommodation comprises an entrance hall, cloakroom, kitchen/diner, lounge/dining room (with open log fire), utility room, master bedroom with ensuite, a further three bedrooms and family bathroom. The property has oil central heating and double glazing.

Externally to the front is a driveway offering ample parking, a garden laid to lawn, and further benefits from a log cabin which offers great space for additional living or business use. To the rear is an established garden mainly laid to lawn with a patio seating area.