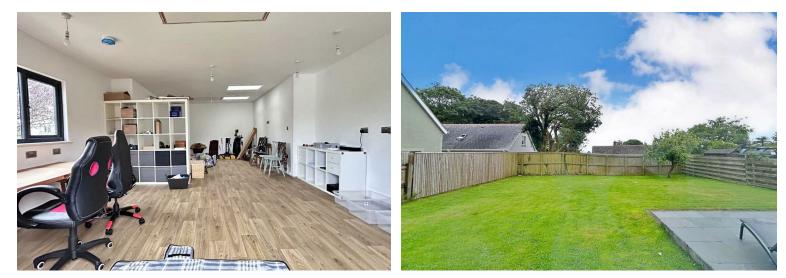

Externally to the front is a driveway offering ample parking, a garden laid to lawn, and further benefits from a log cabin which offers great space for additional living or business use. To the rear is an established garden mainly laid to lawn with a patio seating area.