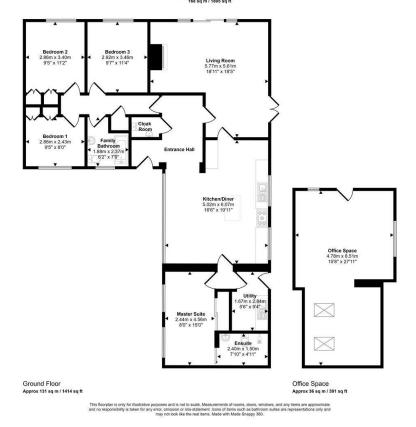

## **Offers Around £500,000**

• Log Cabin • Master Ensuite Garden Front and Rear • Double Glazed • EPC E f COMPUTER-LINKED OFFICES THROUGHOUT WEST WALES and Associated office in Mayfair, London

Approx Gross Internal Area 168 sq m / 1805 sq ft

A beautifully presented detached four-bedroom bungalow situated in the rural village of Spittal

The accommodation comprises an entrance hall, cloakroom, kitchen/diner, lounge/dining room (with open log fire), utility room, master bedroom with ensuite, a further three bedrooms and family bathroom. The property has oil central heating and double glazing.