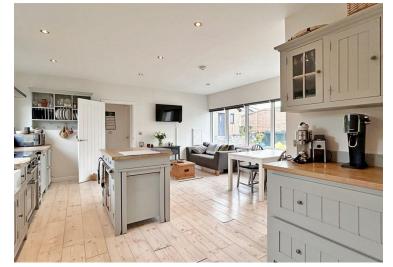

A beautifully presented detached four-bedroom bungalow situated in the rural village of Spittal

The accommodation comprises an entrance hall, cloakroom, kitchen/diner, lounge/dining room (with open log fire), utility room, master bedroom with ensuite, a further three bedrooms and family bathroom. The property has oil central heating and double glazing.