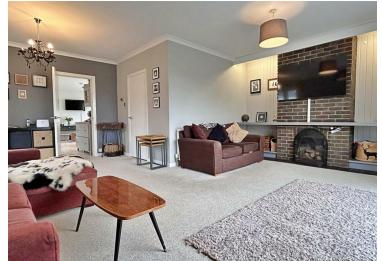

A beautifully presented detached four-bedroom bungalow situated in the rural village of Spittal

The accommodation comprises an entrance hall, cloakroom, kitchen/diner, lounge/dining room (with open log fire), utility room, master bedroom with ensuite, a further three bedrooms and family bathroom. The property has oil central heating and double glazing.