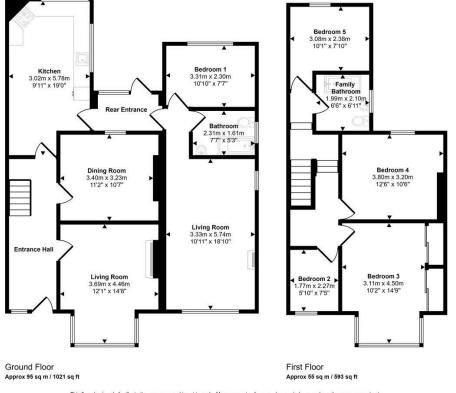

## 5 Crowhill, Haverfordwest, Pembrokeshire, SA61 2HL

- Semi-Detached House
- 4 Bedrooms plus One Bed Annexe
- Edge Of Town
- **Original Features**
- Double Glazing and Gas Central Heating EPC Rating: E

The layout of the property briefly comprises of an entrance hall, lounge, dining room, kitchen with rear entrance, bedroom, bathroom and living room with kitchenette (no cooking facilities). First floor four bedrooms and a family bathroom. The property benefits from gas central heating and double glazing.

The property is accessed along a pedestrian footpath with front and rear gardens. The rear garden is mostly laid to lawn with a patio seating area, and there is pedestrian side access. The walled frontage is laid with low maintenance decorative stone.