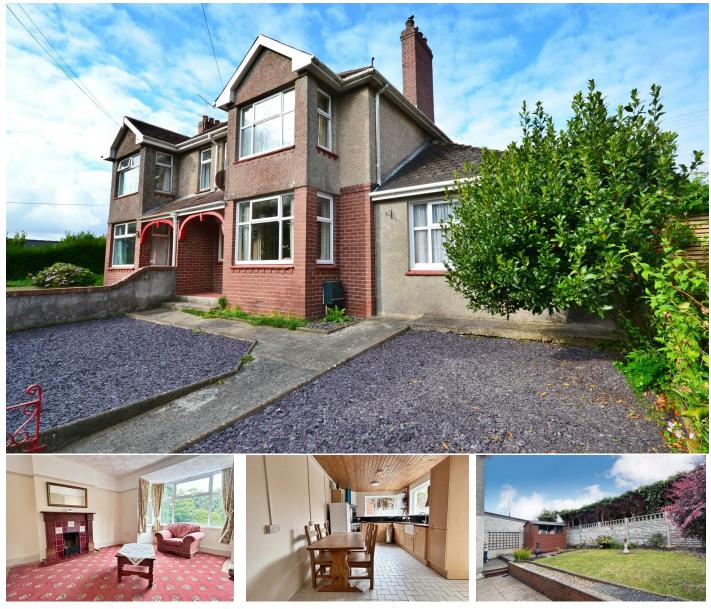

## 5 Crowhill, Haverfordwest, Pembrokeshire, SA61 2HL

- Semi-Detached House
- 4 Bedrooms plus One Bed Annexe
- Edge Of Town
- **Original Features**
- Double Glazing and Gas Central Heating EPC Rating: E

The Agent that goes the Extra Mile

Page 4

 One Bedroomed Annexe • Three Reception Rooms • No Onward Chain • Front And Rear Gardens

f

Haverfordwest town and is convenient to all the amenities in the town. The property has a number of original features, including picture rails, bay windows and guarry tiles floor in the hallway,

The property is accessed along a pedestrian footpath with front and rear gardens. The rear garden is mostly laid to lawn with a patio seating area, and there is pedestrian side access. The walled frontage is laid with low maintenance decorative stone.

With the added appeal of No Onward Chain, this property is a lovely family home with the rare benefit of suiting multi generational living. Viewing is highly recommended in order to fully appreciate the potential on offer!