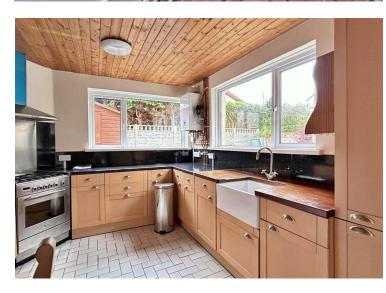

The layout of the property briefly comprises of an entrance hall, lounge, dining room, kitchen with rear entrance, bedroom, bathroom and living room with kitchenette (no cooking facilities). First floor four bedrooms and a family bathroom. The property benefits from gas central heating and double glazing.