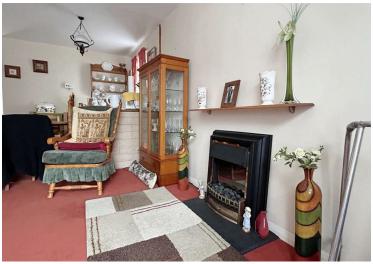

The Agent that goes the Extra Mile

Page 4

 One Bedroomed Annexe • Three Reception Rooms • No Onward Chain • Front And Rear Gardens

f

Haverfordwest town and is convenient to all the amenities in the town. The property has a number of original features, including picture rails, bay windows and guarry tiles floor in the hallway,

The layout of the property briefly comprises of an entrance hall, lounge, dining room, kitchen with rear entrance, bedroom, bathroom and living room with kitchenette (no cooking facilities). First floor four bedrooms and a family bathroom. The property benefits from gas central heating and double glazing.