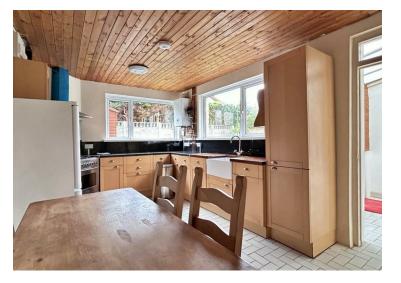

The layout of the property briefly comprises of an entrance hall, lounge, dining room, kitchen with rear entrance, bedroom, bathroom and living room with kitchenette (no cooking facilities). First floor four bedrooms and a family bathroom. The property benefits from gas central heating and double glazing.