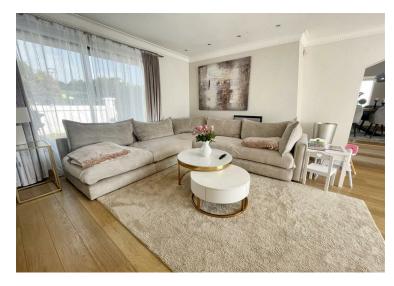

Entering the property from the front door, you have the living room and dining room, which are perfect for everyday family life as well as entertaining. The kitchen has a breakfast bar, which offers a great place to sit with your morning coffee and paper and there is also a utility room,. There are also four bedrooms, one of which has patio doors opening out on to an amazing balcony, a bathroom and a separate shower room on the same floor. Downstairs there is another shower room and an incredible 24' (approx) bedroom.