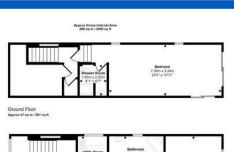

First Floor

flooplan is only for Sushative purposes and is not to scale. Measurements of norms, doors, windows, and any items are approx

Entering the property from the front door, you have the living room and dining room, which are perfect for everyday family life as well as entertaining. The kitchen has a breakfast bar, which offers a great place to sit with your morning coffee and paper and there is also a utility room,. There are also four bedrooms, one of which has patio doors opening out on to an amazing balcony, a bathroom and a separate shower room on the same floor. Downstairs there is another shower room and an incredible 24' (approx) bedroom.