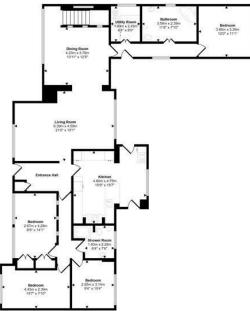

Entering the property from the front door, you have the living room and dining room, which are perfect for everyday family life as well as entertaining. The kitchen has a breakfast bar, which offers a great place to sit with your morning coffee and paper and there is also a utility room,. There are also four bedrooms, one of which has patio doors opening out on to an amazing balcony, a bathroom and a separate shower room on the same floor. Downstairs there is another shower room and an incredible 24' (approx) bedroom.