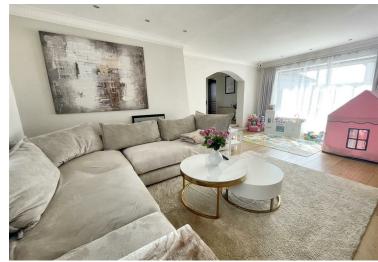

Entering the property from the front door, you have the living room and dining room, which are perfect for everyday family life as well as entertaining. The kitchen has a breakfast bar, which offers a great place to sit with your morning coffee and paper and there is also a utility room,. There are also four bedrooms, one of which has patio doors opening out on to an amazing balcony, a bathroom and a separate shower room on the same floor. Downstairs there is another shower room and an incredible 24' (approx) bedroom.