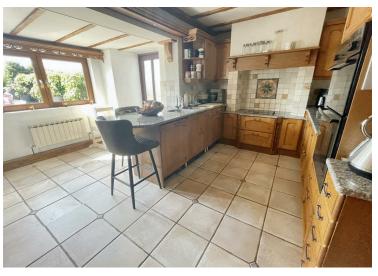

Entering the property from the front door, you have the living room and dining room, which are perfect for everyday family life as well as entertaining. The kitchen has a breakfast bar, which offers a great place to sit with your morning coffee and paper and there is also a utility room,. There are also four bedrooms, one of which has patio doors opening out on to an amazing balcony, a bathroom and a separate shower room on the same floor. Downstairs there is another shower room and an incredible 24' (approx) bedroom.